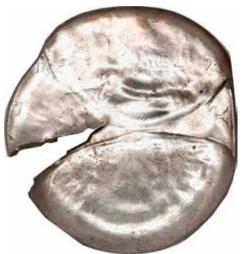

## PCGS Certifies Type 2 \$1 Gold Piece Full-Brockage Reverse

Issue 29 • Spring 2010 A Mike Byers Publication