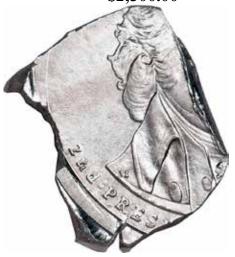

1977-D Jefferson Nickel--Obverse Die Cap With Mirror Reverse Brockage--MS66 NGC \$3,220.00







1979 Jefferson Nickel--Struck on a 1978 Lincoln Cent--MS63 Red and Brown PCGS \$4,025.00







#### 2007-D Montana Quarter--Struck on a 2007-D Nickel--MS67 NGC







1964 Kennedy Half--Struck Twice, Two Broadstrikes--MS62 NGC Reserve Not Met







1972-D Kennedy Half Dollar--Struck Twice With Rotation In-Collar--MS63 NGC \$2,530.00







Prices Realized in Septermber 2009 Long Beach Heritage Auction

### 1974-D Eisenhower Dollar--Reverse Indented by a Cent--MS62 PCGS \$2,760.00







2000-P Sacagawea Dollar--Struck Four Times, Third and Fourth Strikes 50% O/C MS64 PCGS \$2,749.99







(2007) John Adams Dollar--Struck Twice on an Alum Feeder Finger Fragment--MS64 PCGS \$2,300.00









Editor's Note: The following coins were featured in the 2009 December Houston, TX US Coin Auction #1132.

#### 1847-O Quarter Eagle--Partial Collar Strike--XF45 PCGS \$805.00







1999 Lincoln Cent--Double Denomination, Struck on a 10C Planchet--MS67 PCGS Reserve Not Met







#### 1963-D Franklin Half Dollar--Struck on a Silver 25C Planchet--AU58 PCGS Reserve Not Met







1956 Franklin Half--Struck on a Quarter Planchet--MS62 ANACS \$1,150.00







1956 Washington Quarters--On 10C Planchet--MS63 ANACS \$632.50







### 1956 Franklin Half--Struck on a Quarter Planchet--MS64 NGC \$1,265.00







1974-D Eisenhower Dollar--Partial Collar with Obverse Brockage--MS63 NGC \$276.00







1956 Washington Quarter--Struck on a Cent Planchet--MS65 Brown NGC \$1,265.00