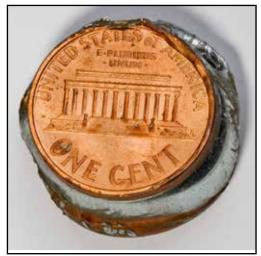

## PCGS Certifies Type 2 \$1 Gold Piece Full-Brockage Reverse

Issue 29 • Spring 2010 A Mike Byers Publication