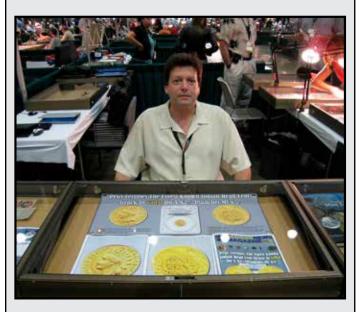

## PCGS Certifies Type 2 \$1 Gold Piece Full-Brockage Reverse

Issue 29 • Spring 2010 A Mike Byers Publication