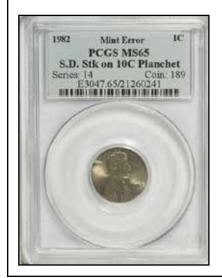

Common are the 25c 1970-D on 10c stock planchet. Try and find examples for other years or on other denominations. These are very under rated and under

valued error types. Some collectors hope to determine that these errors are actually struck on a foreign blank.

| DESCRIPTION                               | GRADED             | SOLD     | OBSERVATION                              |
|-------------------------------------------|--------------------|----------|------------------------------------------|
| OFF STOCK                                 |                    |          |                                          |
| 1c 1863 STRUCK ON A THIN PLANCHET         | PCGS PRF 63<br>BRN | \$710.01 | JUDD-299, WEIGHS 49.84 GRAINS.           |
| 1c 1941 STRUCK ON THICK BRASS PLANCHET    | ANACS NET 60       | \$81.00  | NO WEIGHT GIVEN. (FILED)                 |
| 1c 1983-D STRUCK ON A 2.84 GRAM PLANCHET  | PCGS 64 R&B        | \$330.00 | THIN PLANCHET.                           |
| 10c 1963-D STRUCK ON UNDERWEIGHT PLANCHET | NGC 58             | \$21.50  | WEIGHS 2.14 GRAMS COMPARED TO 2.3 GRAMS. |
| 25c 1950-S STRUCK ON A THIN PLANCHET      | ANACS NET 50       | \$28.90  | NO WEIGHT GIVEN. (SCRATCHED)             |
| 25c 1970-D STRUCK ON 10c STOCK            | XF                 | \$76.75  | NO WEIGHT GIVEN.                         |
| 25c 1970-D STRUCK ON 10c STOCK            | AU                 | \$19.55  | NO WEIGHT GIVEN. OBVERSE PICTURE ONLY.   |
| 25c 1970-D STRUCK ON 10c STOCK            | AU                 | \$39.50  | WEIGHS 4.3 GRAMS.                        |
| 25c 1970-D STRUCK ON 10c STOCK            | UNC                | \$36.50  | NO WEIGHT GIVEN.                         |
| 50c 1963 STRUCK ON A THIN PLANCHET        | ANACS 62           | \$47.96  | NO WEIGHT GIVEN.                         |