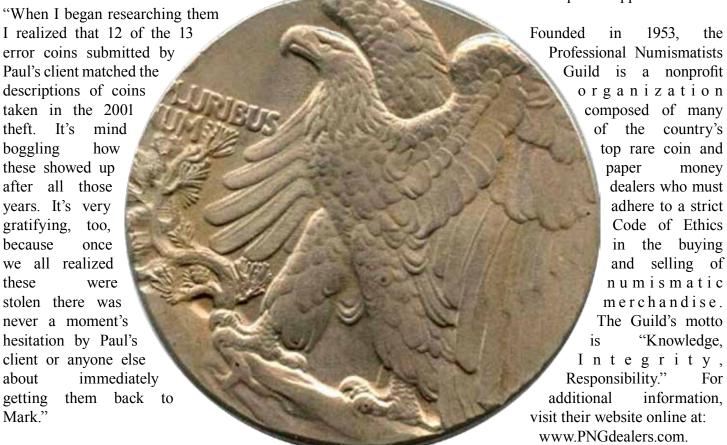

## PCGS Certifies Type 2 \$1 Gold Piece Full-Brockage Reverse

Issue 29 • Spring 2010 A Mike Byers Publication