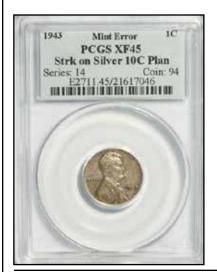

| DESCRIPTION                               | GRADED             | SOLD     | OBSERVATION                              |
|-------------------------------------------|--------------------|----------|------------------------------------------|
| OFF STOCK                                 |                    |          |                                          |
| 1c 1863 STRUCK ON A THIN PLANCHET         | PCGS PRF 63<br>BRN | \$710.01 | JUDD-299, WEIGHS 49.84 GRAINS.           |
| 1c 1941 STRUCK ON THICK BRASS PLANCHET    | ANACS NET 60       | \$81.00  | NO WEIGHT GIVEN. (FILED)                 |
| 1c 1983-D STRUCK ON A 2.84 GRAM PLANCHET  | PCGS 64 R&B        | \$330.00 | THIN PLANCHET.                           |
| 10c 1963-D STRUCK ON UNDERWEIGHT PLANCHET | NGC 58             | \$21.50  | WEIGHS 2.14 GRAMS COMPARED TO 2.3 GRAMS. |
| 25c 1950-S STRUCK ON A THIN PLANCHET      | ANACS NET 50       | \$28.90  | NO WEIGHT GIVEN. (SCRATCHED)             |
| 25c 1970-D STRUCK ON 10c STOCK            | XF                 | \$76.75  | NO WEIGHT GIVEN.                         |
| 25c 1970-D STRUCK ON 10c STOCK            | AU                 | \$19.55  | NO WEIGHT GIVEN. OBVERSE PICTURE ONLY.   |
| 25c 1970-D STRUCK ON 10c STOCK            | AU                 | \$39.50  | WEIGHS 4.3 GRAMS.                        |
| 25c 1970-D STRUCK ON 10c STOCK            | UNC                | \$36.50  | NO WEIGHT GIVEN.                         |
| 50c 1963 STRUCK ON A THIN PLANCHET        | ANACS 62           | \$47.96  | NO WEIGHT GIVEN.                         |