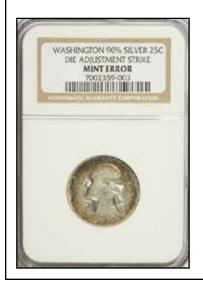

| DENOM | YEAR              | NOTES | GRADE    | LESS:11% | 11%-35%  | 36%-75%                               | OVER 75% |
|-------|-------------------|-------|----------|----------|----------|---------------------------------------|----------|
| 25c   | 1982-P            |       | BU       | \$9.99   |          |                                       |          |
| 25c   | 1982-P            | D     | GEM BU   |          | \$32.00  |                                       |          |
| 25c   | 1983-P            |       | VF       | \$8.50   |          |                                       |          |
| 25c   | 1983-P            |       | AU       | \$20.00  |          |                                       |          |
| 25c   | 1983-P            |       | UNC      | \$26.50  | \$43.00  |                                       |          |
| 25c   | 1983-P            |       | CH BU    |          | \$39.88  |                                       |          |
| 25c   | 1983-P            |       | GEM BU   |          | \$36.21  | 1                                     |          |
| 25c   | (19)83-P          |       | XF       |          | \$12.62  |                                       |          |
| 25c   | (1983)-P          |       | AU       | \$9.99   | <u> </u> |                                       |          |
| 25c   | 1983-(?)          | D     | AU       |          |          | \$31.47                               |          |
| 25c   | (?)983-P          |       | UNC      |          |          | \$47.89                               |          |
| 25c   | 1983-(?)          |       | UNC      |          |          | \$49.99                               |          |
| 25c   | 1984-P            |       | AU       | \$9.00   |          | 1                                     |          |
| 25c   | 1984-P            |       | UNC      | \$11.50  |          |                                       |          |
| 25c   | 1984-P            |       | BU       | \$24.82  |          |                                       | 1        |
| 25c   | 1984-P            |       | NGC 63   | Ψ2 1.02  | \$53.52  | \$72.25                               |          |
| 25c   | (1984)-P          |       | AU       | \$19.99  | 1 00.02  | \ \ \ \ \ \ \ \ \ \ \ \ \ \ \ \ \ \ \ |          |
| 25c   | (1984)-P          |       | ANACS 55 | \$24.99  |          | +                                     |          |
| 25c   | 1985-P            |       | UNC      | Ψ21.00   |          | \$73.88                               |          |
| 25c   | 1985-P            |       | BU       | \$13.00  |          | Ψ70.00                                |          |
| 25c   | 198(5)-(?)        |       | BU       | Ψ10.00   | \$38.00  |                                       |          |
| 25c   | 1987-P            |       | AU       | \$11.61  | Ψοσ.σσ   | 1                                     | <u> </u> |
| 25c   | 1987-P            |       | PCGS 64  | \$86.55  |          |                                       |          |
| 25c   | 1988-P            |       | AU       | Ψ00.55   | \$20.50  |                                       |          |
| 25c   | 1988-P            |       | UNC      |          | \$39.99  |                                       |          |
| 25c   | 1988-P            |       | BU       | \$20.51  | \$23.73  |                                       |          |
| 25c   | 1989-P            | D     | UNC      | \$11.50  | Ψ23.73   |                                       |          |
| 25c   | 1989-P            |       | BU       | \$40.99  |          |                                       |          |
| 25c   | 1989-P            |       | GEM BU   | Ψ40.99   | \$40.89  |                                       |          |
| 25c   | 198(?)-(?)        |       | UNC      |          | \$28.00  |                                       |          |
| 25c   | 1990-P            |       | UNC      | \$15.00  | Ψ20.00   |                                       |          |
| 25c   | 1990-P            |       | UNC      | \$19.50  |          |                                       | 1        |
| 25c   | (1994)-P          |       | UNC      | \$26.55  |          |                                       |          |
| 25c   | 1995-D            |       | GEM BU   | \$19.95  |          |                                       |          |
| 25c   | 1995-P            |       | BU       | \$12.50  |          |                                       |          |
| 25c   | 1995-(?)          |       | GEM BU   | ψ12.50   | 1        | \$65.88                               |          |
| 25c   | 1995-( <i>?</i> ) |       | AU       |          | \$30.00  | φυσ.σο                                |          |
| 25c   | 1996-P            |       | UNC      | \$29.88  | φυυ.υυ   | +                                     |          |
| 25c   | 1996-P            | -     | GEM BU   | \$29.88  | +        | +                                     |          |
| 25c   |                   | -     | ANACS 64 |          | +        | +                                     |          |
|       | 1996-P            | _     |          | \$24.64  | +        | \$00.00                               | +        |
| 25c   | 1996-(?)          |       | CH BU    | ¢10.50   | +        | \$90.99                               |          |
| 25c   | 1998-D            |       | AU       | \$10.50  | 1 #20 00 | +                                     | 1        |
| 25c   | (??98)-D          |       | GEM BU   |          | \$38.90  | +                                     | #22.0F   |
| 25c   | 19(?)-(?)         |       | BU       |          | 0450.00  | +                                     | \$33.05  |
| 25c   | PA 1999-P         |       | BU       |          | \$153.83 |                                       | <u> </u> |