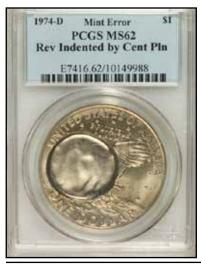

| DENOM | YEAR              | NOTES | GRADE      | LESS:11% | 11%-35%  | 36%-75%  | OVER 75% |
|-------|-------------------|-------|------------|----------|----------|----------|----------|
| 25c   | CT 1999-D         | D     | UNC        | \$26.89  |          |          |          |
| 25c   | CT 1999-(?)       |       | AU         | \$23.50  |          |          |          |
| 25c   | NH 2000-P         |       | AU         | \$21.71  |          |          |          |
| 25c   | NH 2000-P         |       | UNC        | \$31.00  |          |          |          |
| 25c   | NH 2000-P         |       | ICG 63     | \$29.00  |          |          |          |
| 25c   | NH 2(000)-P       | Ì     | UNC        |          | \$79.99  |          |          |
| 25c   | VA 2000-D         | İ     | ANACS 65   | \$39.99  |          |          |          |
| 25c   | VA 2000-P         |       | PCGS 67    |          | \$225.00 |          |          |
| 25c   | NC 2001-P         |       | BU         | \$12.50  |          |          |          |
| 50c   | 1976              |       | GEM BU     | \$49.99  |          |          |          |
| 50c   | 1976              | Ì     | ICG 55     | \$104.30 |          |          |          |
| 50c   | 1983-P            |       | UNC        |          | \$157.00 |          |          |
| 50c   | 1983-P            |       | NGC 66     | \$210.69 |          |          |          |
| 50c   | 1983-P            |       | PCGS 58    | \$66.00  |          |          |          |
| 50c   | 1983-P            |       | PCGS 62    | \$147.50 |          |          |          |
| 50c   | 1983-P            |       | PCGS 64    | \$129.50 |          |          |          |
| 50c   | 1989-P            |       | PCGS 62    |          |          | \$595.00 |          |
| 50c   | 1990-P            |       | BU         |          | \$191.49 |          |          |
| 50c   | 1990-P            |       | CH BU      | \$79.88  |          |          |          |
| 50c   | 1990-P            |       | ANACS 65   |          | \$140.05 |          |          |
| 50c   | 1990-P            |       | ICG 64     |          | \$121.38 |          |          |
| 50c   | (1990)-P          | İ     | GEM BU     | \$235.83 |          |          |          |
| 50c   | 1999-P            |       | UNC        | \$74.00  |          |          |          |
| 1\$   | 1978              |       | PCGS 65    | \$405.00 |          |          |          |
| 1\$   | (197)8-D          |       | NGC 64     | \$265.00 |          |          |          |
| 1\$   | 1979-P            |       | PCGS 62    | \$158.05 |          |          |          |
| 1\$   | 1999-P            | İ     | NGC 66     |          | \$179.50 |          |          |
| 1c    | ND IHC CN         |       | VG         |          |          | \$285.00 |          |
| 1c    | ND IHC            | D     | VF         |          | \$89.00  |          |          |
| 1c    | ND WHEATBACK      |       | AU         |          | \$27.00  |          |          |
| 1c    | ND WHEATBACK      |       | GEM BU BRN |          |          | \$29.99  |          |
| 1c    | ND WHEATBACK      | D     | GEM BU RED |          |          | \$18.53  |          |
| 1c    | ND WHEATBACK      |       | NGC 63 BRN |          |          | \$67.76  |          |
| 5c    | ND-P JEFF WAR 5c  | D     | AU         |          | \$202.50 |          |          |
| 10c   | ND SILVER ROOS.   |       | NGC 62     |          |          | \$79.41  |          |
| 10c   | ND SILVER ROOS.   |       | PCGS 64    |          |          |          | \$78.00  |
| 10c   | ND CLAD ROOS.     |       | ANACS 63   |          |          | \$24.49  |          |
| 10c   | ND CLAD ROOS.     |       | NGC 65     |          |          |          | \$20.45  |
| 10c   | ND-P CLAD ROOS.   |       | NGC 66 FT  |          | \$33.99  |          |          |
| 10c   | ND-(P) CLAD ROOS. |       | NGC 66 FT  |          | \$37.00  |          |          |
| 25c   | ND CLAD WASH.     |       | UNC        |          |          |          | \$49.99  |
| 25c   | ND CLAD WASH.     |       | GEM BU     |          |          | \$41.69  |          |
| 25c   | ND CLAD WASH.     |       | ANACS 62   |          |          |          | \$49.99  |
| 25c   | ND-P CLAD WASH.   |       | CH BU      |          | \$13.92  |          |          |
| 25c   | ND-P CLAD WASH.   |       | GEM BU     |          | \$27.67  |          |          |