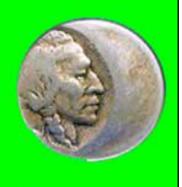

# Buffalo Nickel "Speared Bison" & Wisconsin Quarter "Extra Leaves"

by Al Levy (alscoins.com)

An important observation about 5c "Speared Bisons" and the 25c Wisconsin extra leaf errors sold on eBay. There is little to no demand for the "Bison" errors from collectors or dealers at major conventions. The demand for these on eBay are way down in price. There were many auctions listed but failed to attract any bidders.

The Wisconsin leaf errors have dropped in price substantially. Unlike the "Speared Bisons", there are collectors and dealers asking for these varieties at conventions. Check out the new prices realized below, then compare them to an older price guide.

Last quarter I reported that the low and high leaf were selling around the same price level. This quarter, prices have widened. Still, hundreds of these listed remain unsold.

Here are records of recent sales on eBay from July 1, 2009 to September 30, 2009.