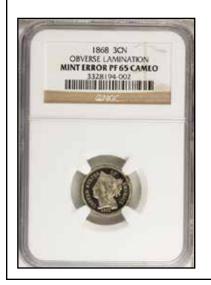

## PCGS Certifies Type 2 \$1 Gold Piece Full-Brockage Reverse

Issue 29 • Spring 2010 A Mike Byers Publication