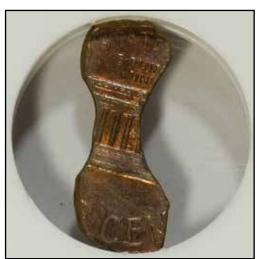

## PCGS Certifies Type 2 \$1 Gold Piece Full-Brockage Reverse

Issue 29 • Spring 2010 A Mike Byers Publication