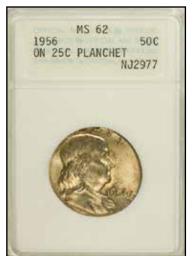

| DESCRIPTION                               | GRADED             | SOLD     | OBSERVATION                              |
|-------------------------------------------|--------------------|----------|------------------------------------------|
| OFF STOCK                                 |                    |          |                                          |
| 1c 1863 STRUCK ON A THIN PLANCHET         | PCGS PRF 63<br>BRN | \$710.01 | JUDD-299, WEIGHS 49.84 GRAINS.           |
| 1c 1941 STRUCK ON THICK BRASS PLANCHET    | ANACS NET 60       | \$81.00  | NO WEIGHT GIVEN. (FILED)                 |
| 1c 1983-D STRUCK ON A 2.84 GRAM PLANCHET  | PCGS 64 R&B        | \$330.00 | THIN PLANCHET.                           |
| 10c 1963-D STRUCK ON UNDERWEIGHT PLANCHET | NGC 58             | \$21.50  | WEIGHS 2.14 GRAMS COMPARED TO 2.3 GRAMS. |
| 25c 1950-S STRUCK ON A THIN PLANCHET      | ANACS NET 50       | \$28.90  | NO WEIGHT GIVEN. (SCRATCHED)             |
| 25c 1970-D STRUCK ON 10c STOCK            | XF                 | \$76.75  | NO WEIGHT GIVEN.                         |
| 25c 1970-D STRUCK ON 10c STOCK            | AU                 | \$19.55  | NO WEIGHT GIVEN. OBVERSE PICTURE ONLY.   |
| 25c 1970-D STRUCK ON 10c STOCK            | AU                 | \$39.50  | WEIGHS 4.3 GRAMS.                        |
| 25c 1970-D STRUCK ON 10c STOCK            | UNC                | \$36.50  | NO WEIGHT GIVEN.                         |
| 50c 1963 STRUCK ON A THIN PLANCHET        | ANACS 62           | \$47.96  | NO WEIGHT GIVEN.                         |