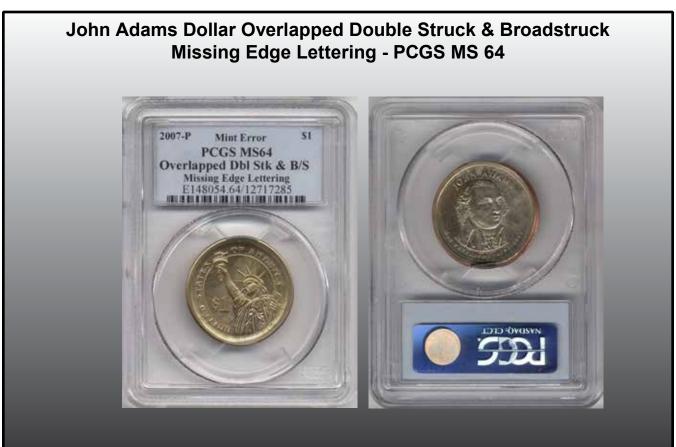

discovered so far is approximately 20.

Other major mint errors in the Presidential Dollar series are very scarce. Only two or three off-centers have been reported and only a handful of double struck coins have surfaced. Several Presidential Dollars have been discovered missing either an obverse or reverse clad

layer. A few of these Missing Clad Layers are also missing the Edge Lettering. To date, three Proof Presidential Dollars have been certified by NGC that were stuck on elliptical planchets. PCGS has certified a few with clips and a few that are broadstruck. Some of the major mint errors on Presidential Dollars are featured here.

Also featured in this article is an up-to-date chart showing the number of Presidential Dollars *Missing Edge Lettering* that are known or estimated.















| (Prices as of Sei | ntember 20. | 2008 and are for | r certified n | ieces by Po | CGS and NGC) |
|-------------------|-------------|------------------|---------------|-------------|--------------|
| (111668 88 01 86  | ptember 20, | 2000 and are io  | i cei tineu p | fices by i  |              |

| Denomination                | Quantity                                               | MS 63   | MS 64   | MS 65   | MS 66    | MS 67    |
|-----------------------------|--------------------------------------------------------|---------|---------|---------|----------|----------|
| Washington (Uncirculated)   | est 100,000 - 150,000                                  | \$80    | \$135   | \$185   | \$300    | \$2,250  |
| Washington (Satin Finish)   | 1 Known