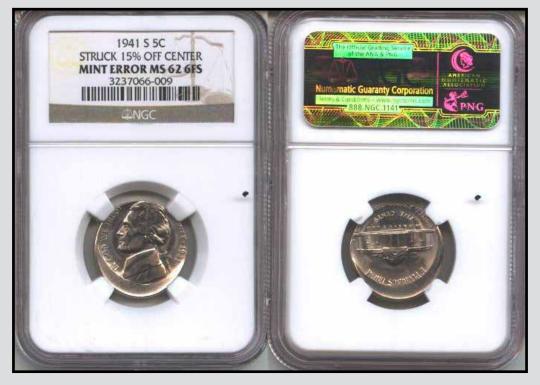

| DENOM | YEAR       | NOTES | GRADE        | LESS:11% | 11%-35%  | 36%-75%  | OVER 75% |
|-------|------------|-------|--------------|----------|----------|----------|----------|
| 1c    | 1992-D     |       | BU R&B       |          |          | \$20.65  |          |
| 1c    | 1992-D     |       | BU RED       |          |          | \$16.01  |          |
| 1c    | 1992-(D)   |       | UNC RED      |          |          | \$8.04   |          |
| 1c    | 1992-(D)   | İ     | BU RED       |          |          | \$28.00  |          |
| 1c    | 1992-(?)   |       | UNC RED      |          |          | \$8.82   |          |
| 1c    | 1993       |       | GEM BU RED   |          |          | \$17.50  |          |
| 1c    | 1993       | İ     | NGC 64 RED   | \$49.00  |          |          |          |
| 1c    | 1993-D     |       | BU BRN       |          |          | \$7.49   |          |
| 1c    | 1993-D     |       | UNC BRN      |          |          | \$9.59   |          |
| 1c    | 1993-D     |       | UNC RED      |          |          | \$13.19  |          |
| 1c    | 1993-D     |       | BU RED       |          |          | \$9.32   |          |
| 1c    | 1993-(D)   |       | BU RED       |          |          | \$3.25   |          |
| 1c    | 1994       |       | UNC R&B      |          | \$8.09   |          |          |
| 1c    | 1994       |       | BU R&B       | \$11.61  |          |          |          |
| 1c    | 199(4)     |       | BU RED       | ·        | \$5.50   |          |          |
| 1c    | 1995       |       | BU RED       |          | \$2.24   | \$11.57  |          |
| 1c    | 199(5)     |       | BU RED       |          |          | \$5.60   |          |
| 1c    | 199(5)     | 1     | GEM BU RED   |          | \$12.38  |          |          |
| 1c    | 1995-D     | D     | BU RED       |          | <u> </u> | \$6.51   |          |
| 1c    | 199(5)-D   | †     | UNC R&B      |          | \$10.51  | 1        |          |
| 1c    | 1995-(?)   | 1     | BU RED       |          |          | \$5.50   |          |
| 1c    | (1995)-(?) | †     | BU RED       |          |          | \$4.25   |          |
| 1c    | (199)5-(?) | †     | NGC 64 RED   |          |          | \$32.00  |          |
| 1c    | 1996       | †     | UNC R&B      |          |          | \$14.01  |          |
| 1c    | 1996       | †     | BU RED       |          |          | \$10.16  |          |
| 1c    | 199(6)     | 1     | GEM BU RED   |          | \$12.00  | \$11.11  |          |
| 1c    | (?99)6-(?) | 1     | UNC R&B      |          | <u> </u> | \$11.29  |          |
| 1c    | 1997       |       | UNC R&B      | \$5.99   |          | \$6.99   |          |
| 1c    | 1997       | 1     | BU R&B       |          | \$16.00  |          |          |
| 1c    | 1997       | †     | GEM BU RED   |          | <u> </u> | \$9.95   |          |
| 1c    | 199(7)-D   |       | AU           |          | \$9.38   |          |          |
| 1c    | 1999       |       | ANACS 64 RED |          | \$29.95  |          |          |
| 1c    | 1999       |       | NGC 65 RED   | \$25.45  | \$32.11  |          |          |
| 1c    | 1999       |       | PCGS 64 RED  |          | \$38.77  |          |          |
| 1c    | 1999       |       | PCGS 65 RED  | \$22.64  |          |          |          |
| 1c    | 2001       | 1     | ANACS 64 RED | \$20.49  | 1        |          |          |
| 1c    | 2001       |       | NGC 66 RED   | \$26.01  |          |          |          |
| 1c    | 2003       |       | CH BU RED    |          | \$56.00  |          |          |
| 1c    | 2003       |       | GEM BU RED   | \$5.49   |          |          |          |
| 1c    | 200(3)     |       | BU RED       |          | \$8.50   |          |          |
| 1c    | 200(3)     |       | CH BU RED    |          | \$10.80  |          |          |
| 1c    | 2007-D     | 1     | GEM BU RED   | \$77.00  |          |          |          |
| 5c    | 1918       | D     | FINE         |          | \$89.99  |          |          |
| 5c    | 1941       |       | NGC 55       |          |          | \$270.00 |          |
| 5c    | 1972       |       | BU           |          | \$9.99   | 1        | 1        |