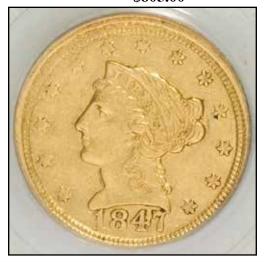

,025.00







#### 2007-D Montana Quarter--Struck on a 2007-D Nickel--MS67 NGC







1964 Kennedy Half--Struck Twice, Two Broadstrikes--MS62 NGC Reserve Not Met







1972-D Kennedy Half Dollar--Struck Twice With Rotation In-Collar--MS63 NGC \$2,530.00







Prices Realized in Septermber 2009 Long Beach Heritage Auction

### 1974-D Eisenhower Dollar--Reverse Indented by a Cent--MS62 PCGS \$2,760.00







2000-P Sacagawea Dollar--Struck Four Times, Third and Fourth Strikes 50% O/C MS64 PCGS \$2,749.99







(2007) John Adams Dollar--Struck Twice on an Alum Feeder Finger Fragment--MS64 PCGS \$2,300.00









Editor's Note: The following coins were featured in the 2009 December Houston, TX US Coin Auction #1132.

#### 1847-O Quarter Eagle--Partial Collar Strike--XF45 PCGS \$805.00







1999 Lincoln Cent--Double Denomination, Struck on a 10C Planchet--MS67 PCGS Reserve Not Met







#### 1963-D Franklin Half Dollar--Struck on a Silver 25C Planchet--AU58 PCGS Reserve Not Met







1956 Franklin Half--Struck on a Quarter Planchet--MS62 ANACS \$1,150.00







1956 Washington Quarters--On 10C Planchet--MS63 ANACS \$632.50







### 1956 Franklin Half--Struck on a Quarter Planchet--MS64 NGC \$1,265.00







1974-D Eisenhower Dollar--Partial Collar with Obverse Brockage--MS63 NGC \$276.00







1956 Washington Quarter--Struck on a Cent Planchet--MS65 Brown NGC \$1,265.00





















1969-S Lincoln Cent--Struck on a Type One Dime Planchet--MS61 NGC \$488.75







### 1987 Lincoln Cent--Foldover Strike--MS63 Red NGC \$632.50







1972-D Eisenhower Dollar--Re