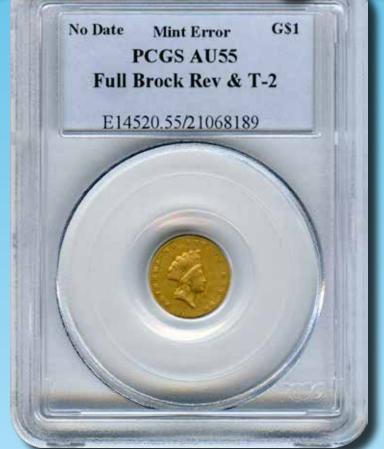

## PCGS Certifies Type 2 \$1 Gold Piece Full-Brockage Reverse

Issue 29 • Spring 2010 A Mike Byers Publication