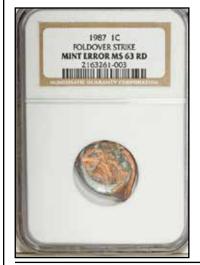

## PCGS Certifies Type 2 \$1 Gold Piece Full-Brockage Reverse

Issue 29 • Spring 2010 A Mike Byers Publication