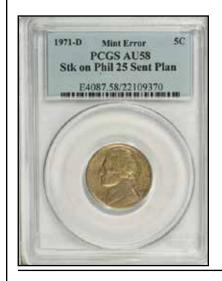

Off metals have a very high eye appeal. Cents struck

on dime planchets have always piqued collectors interests. Same with nickels or quarters struck on cent planchets. Check out the price variance when brown examples sell. Then compare the price to a red color sold in a lessor grade.

Multiple errors on off metals are highly desirable. There may only be one example of an off metal struck off center. Or, double struck plus off metal.

| DESCRIPTION                                | GRADED       | SOLD     | OBSERVATION                                                                                                                |
|--------------------------------------------|--------------|----------|----------------------------------------------------------------------------------------------------------------------------|
| OFF METALS                                 |              |          |                                                                                                                            |
| 1c/10c 1967                                | ANACS 58     | \$320.05 | FULL DATE & MM AREA.                                                                                                       |
| 1c/10c 1974                                | NGC 65       | \$531.00 | FULL DATE & MM AREA. WEIGHS 2.3 GRAMS.                                                                                     |
| 1c/10c 1977                                | UNC          | \$200.00 | FULL DATE + MM AREA.                                                                                                       |
| 1c/10c 1981-D                              | AU           | \$76.75  | FULL DATE + MM. BAD RIM DING @ K10:00.                                                                                     |
| 1c/10c 199(6)                              | AU           | \$231.50 | ALMOST FULL DATE. FULL MM AREA.                                                                                            |
| 1c/10c 2000                                | NGC 62       | \$659.00 | FULL DATE & MM AREA. WEIGHS 2.23 GRAMS.                                                                                    |
| 1c/FOREIGN 1967                            | ANACS 61 BRN | \$104.49 | FULL DATE & MM AREA. WEIGHS 2.4 GRAMS.                                                                                     |
| 1c/PHILI 5 S. 1972-D                       | UNC BRN      | \$56.00  | NO WEIGHT GIVEN. OBVERSE EDGE FLAT.                                                                                        |
| 5c/1c 1958-D                               | NGC 65 R&B   | \$743.00 | FULL DATE + MM. WEIGHS 3.1 GRAMS.                                                                                          |
| 5c/1c 1959                                 | PCGS 63 R&B  | \$332.00 | FULL DATE & MM AREA.                                                                                                       |
| 5c/1c 1968-S                               | PCGS 64 RED  | \$430.00 | FULL DATE + MM.                                                                                                            |
| 5c/1c (1970)-S                             | PCGS 63 RED  | \$330.00 | TOP OF DATE MISSING. FULL MM.                                                                                              |
| 5c/1c (1972)-D                             | XF           | \$86.05  | 1/2 DATE. FULL MM.                                                                                                         |
| 5c/1c (1973)-D                             | BU R&B       | \$152.60 | 1/2 DATE. FULL MM.                                                                                                         |
| 5c/1c (1973)-(?)                           | UNC BRN      | \$158.50 | 1/2 DATE. PIECE OF A MM? WEIGHS 3.1 GRAMS.                                                                                 |
| 5c/1c 1977-D                               | UNC RED      | \$114.50 | FULL DATE & MM.                                                                                                            |
| 5c/1c (1978)                               | UNC R&B      | \$182.50 | MOST OF DATE.                                                                                                              |
| 5c/1c 1979 STRUCK ON A TYPE I PLANCHET     | NGC 63 R&B   | \$182.06 | FULL DATE. WEIGHS 3.1 GRAMS.                                                                                               |
| 5c/1c 1979 STRUCK ON DAMAGES PLANCHET      | NGC 63 R&B   | \$147.77 | FULL DATE.                                                                                                                 |
| 5c/1c 1979                                 | PCGS 64 R&B  | \$315.00 | FULL DATE.                                                                                                                 |
| 5c/1c 1980-P                               | AU           | \$143.50 | FULL DATE & MM. WEIGHS 3.12 GRAMS.                                                                                         |
| 5c/1c (1980)-(D)                           | UNC R&B      | \$113.60 | 1/2 DATE. FULL MM.                                                                                                         |
| 5c/1c (1980)-(P)                           | AU           | \$87.10  | 1/2 OF DATE. 1/2 OF MM.                                                                                                    |
| 5c/1c 1980-P                               | ANACS 63 R&B | \$148.50 | FULL DATE & MM.                                                                                                            |
| 5c/1c (1980)-P                             | AU           | \$100.00 | 1/2 DATE. FULL MM.                                                                                                         |
| 5c/1c (1980)-P STRUCK ON DAMAGES PLANCHET  | NGC 63 R&B   | \$147.77 | ALMOST A FULL DATE. FULL MM.                                                                                               |
| 5c/1c (1980)-P                             | PCGS 63 R&B  | \$167.50 | 1/2 DATE. FULL MM.                                                                                                         |
| 5c/1c (1982)-(?)                           | UNC RED      | \$158.00 | THE "8" WAS NOT DEFINED. THE OTHER NUMBERS WERE 2/3 VISIBLE. NO MM ON OBVERSE. PART OF A MM ON REVERSE. (COULDNOT BE 1982) |
| 5c/1c ND COPPER STRUCK ON DAMAGED PLANCHET | NGC 62 BRN   | \$228.49 | NO DATE OR MM. WEIGHS 3.08 GRAMS.                                                                                          |
| 5c/FOREIGN (1964)-(D)                      | NGC 63       | \$177.00 | 1/2 DATE & 1/2 MM. IOOKS LIKE A SMALL NICKEL PLANCHET WHICH WAS STRUCK THRU COPPER WASH.                                   |
| 10c/ALUMINUM FEEDER FINGER SCRAP           | BU           | \$350.00 | SMALL FRAGMENT.                                                                                                            |