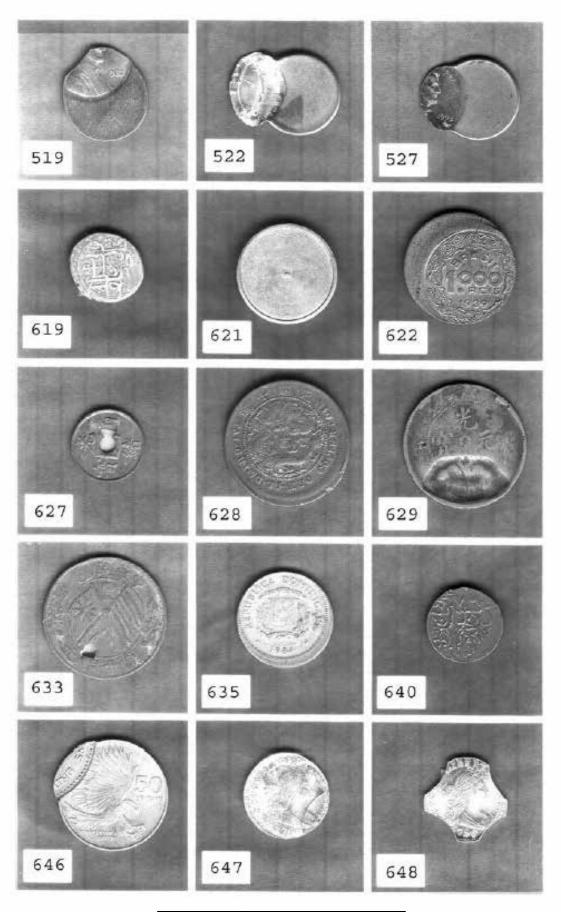

# Buffalo Nickel "Speared Bison" & Wisconsin Quarter "Extra Leaves"

by Al Levy (alscoins.com)

An important observation about 5c "Speared Bisons" and the 25c Wisconsin extra leaf errors sold on eBay. There is little to no demand for the "Bison" errors from collectors or dealers at major conventions. The demand for these on eBay are way down in price. There were many auctions listed but failed to attract any bidders.

The Wisconsin leaf errors have dropped in price substantially. Unlike the "Speared Bisons", there are collectors and dealers asking for these varieties at conventions. Check out the new prices realized below, then compare them to an older price guide.

Last quarter I reported that the low and high leaf were selling around the same price level. This quarter, prices have widened. Still, hundreds of these listed remain unsold.

Here are records of recent sales on eBay from July 1, 2009 to September 30, 2009.