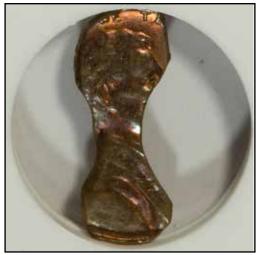

## PCGS Certifies Type 2 \$1 Gold Piece Full-Brockage Reverse

Issue 29 • Spring 2010 A Mike Byers Publication