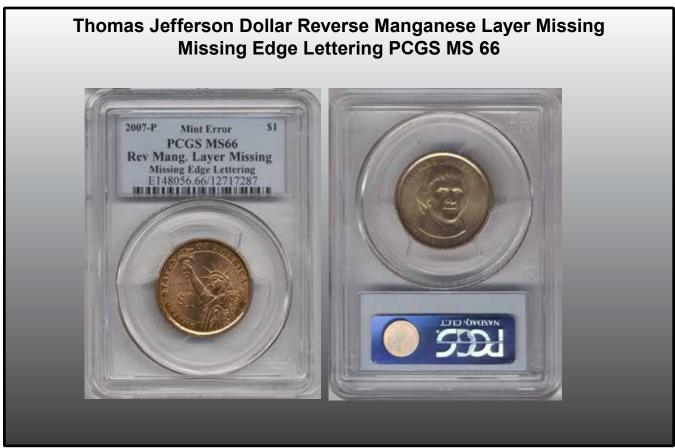

One was listed in Elder 6/35 lot 1944 as Unc possibly same as above.

- 1906 1) Weinberg 3/99, Heritage 2/02 at \$805, Weinberg, 2002 ANA as PCGS F15, Stacks 1/03 unslabbed
- 2) Byers 10/05 FPL, Weinberg 5/06 inventory PCGSXF45BN
- 3) Weinberg 3/02 FPL, Heritage 7/02, Heritage 8/04 PCGS63 full date
- 4) Numismatics Ltd Spring 1982 Price list ?, Rich Schemmer at 96 ANA, Xan Chamberlain ANACS63RB
- 5) Rausch-Heritage 8/04 PCGS63BN partial date
- 6) Weinberg 11/05 FPL, Superior 8/06, Weinberg 11/06, Heritage 2007 ANA PCGSAU55
- 7) Heritage 1/09, Heritage 1/10 PCGSAU50 at \$3,738 One of the UNC pieces is ex Brand #40155 (1907)
- 1907 1) Weinberg 1984 FPL, Ebay in August 27, 2002 bought by F. Weinberg now PCGSAU58, Heritage 9/05, Heritage 1/06
- 2) Superior 5/03, Early American History Auctions 8/03, 2/04 & 6/04 ANACS Net VF20 scratched, now in a PCGSAU53 holder also offered in Teletrade 3/18/07, Teletrade 4/2/07, Teletrade 4/18/07
- 3) B/M 2003 ANA ANACS63BN
- 1908 1) 91 ANA lot 722 Unc, 00 ANA PCGS64
- 1910 1) B/M 2003 ANA Fine 12, Weinberg PCGSF15 2) Byers, Heritage 1/06 PCGSAU58
- 1911 1) Federal Brand 9/55 lot 1039 VF, Superior 9/98 lot 855 AU/Unc, Jim O'Donnell, Superior 2/01, Weinberg PCGS AU55 there could be 2 coins here.