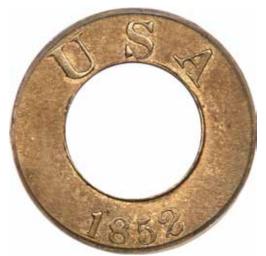

## PCGS Certifies Type 2 \$1 Gold Piece Full-Brockage Reverse

Issue 29 • Spring 2010 A Mike Byers Publication