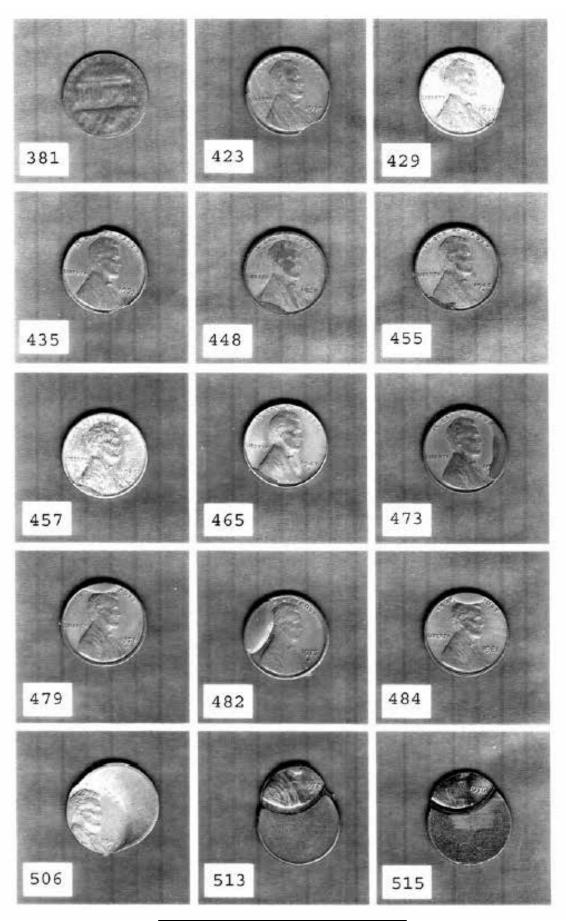

## **Clad Layer Split-Off Mint Error Sales**

### by Al Levy (alscoins.com)

"Clad layers off" are very popular due to the statehood quarter issues. There are a few collectors trying to complete a type set of obverse and reverse. This inflates the market on a temporary basis. Once the hole in their collection is filled, additional examples sell for way less. (Exception to this rule: The collector that wait for more examples of these to appear on the market immediately so they can buy them for way less. The coins do not surface for years. Prices will soar as happened this quarter.)

If the coin shows a red copper color, it will bring a very high price compared to a brown.

Buyers on eBay must be careful when trying to purchase these by scan only. Some pictures have been doctored and the sellers do not grade or describe these coins. Therefore, the information listed below may not be 100% accurate. The buyers must ask questions prior to bidding. Such as: What is the weight? Is the color natural?

Here are records of recent sales on eBay from July 1, 2009 to September 30, 2009.

| DESCRIPTION                           | GRADED   | SOLD     | OBSERVATION                                           |  |
|---------------------------------------|----------|----------|-------------------------------------------------------|--|
| 10c 1973-D 98% REVERSE                | PCGS 55  | \$90.00  | RED & BROWN COLOR.                                    |  |
| 10c 1996-P REVERSE                    | ANACS 62 | \$49.99  | RED COLOR.                                            |  |
| 10c 1997-P OBVERSE                    | UNC      | \$34.00  | BROWN COLOR.                                          |  |
| 10c 2000-D REVERSE                    | ANACS 60 | \$32.56  | RED & BROWN COLOR.                                    |  |
| 10c 2001-D REVERSE                    | PCGS 62  | \$76.00  | RED & BROWN COLOR.                                    |  |
| 10c 2002-P OBVERSE                    | BU       | \$42.01  | RED COLOR. WEIGHS 1.9 GRAMS.                          |  |
| 10c 200(?)-D REVERSE                  | BU       | \$24.50  | RED COLOR.                                            |  |
| 10c 2005-P REVERSE                    | AU       | \$66.00  | RED & BROWN COLOR.                                    |  |
| 25c 1965 OBVERSE                      | XF       | \$37.00  | RED & BROWN COLOR. WEIGHS 4.4 GRAMS.                  |  |
| 25c 1972 REVERSE                      | NGC 63   | \$50.00  | RED & BROWN COLOR.                                    |  |
| 25c 1979 40% REVERSE                  | AU       | \$13.51  | RED & BROWN COLOR. NO WEIGHT GIVEN.                   |  |
| 25c 1979 REVERSE                      | NGC 58   | \$67.77  | RED & BROWN COLOR.                                    |  |
| 25c 1979-D OBVERSE                    | PCGS 63  | \$117.50 | RED & BROWN COLOR.                                    |  |
| 25c 1980-P 60% OBVERSE                | XF       | \$16.55  | BROWN COLOR.                                          |  |
| 25c 1981-P 35% REVERSE                | VG       | \$1.25   | NO WEIGHT GIVEN. (MAY HAVE BEEN FOUND ON THE GROUND?) |  |
| 25c 1982-D REVERSE                    | AU       | \$24.99  | BROWN COLOR. WEIGHS 4.5 GRAMS.                        |  |
| 25c 1982-D REVERSE                    | AU       | \$61.00  | RED & BROWN COLOR. WEIGHS 4.6 GRAMS.                  |  |
| 25c 1998-D REVERSE                    | NGC 64   | \$56.55  | RED COLOR. WEIGHS 4.6 GRAMS.                          |  |
| 25c CT 1999-P REVERSE                 | BU       | \$125.00 | RED COLOR.                                            |  |
| 25c MA 2000-(?) REVERSE CLAD<br>LAYER | NGC 61   | \$399.99 | CLAD LAYER ONLY.                                      |  |
| 25c NH 2000-P REVERSE                 | PCGS 65  | \$228.05 | BROWN COLOR.                                          |  |