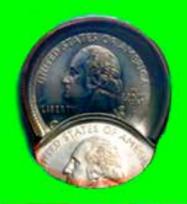

# Double Denomination & Off-Metal Mint Error Sales

## by Al Levy (alscoins.com)

One of the most popular error types are double denominations. All have eye appeal. The higher end common dates graded over MS66 have dropped some in price. However, the sellers are still not willing to lower their ask prices. The collector must realized that some dates and mintmarks there are less than a handful known. Eye appeal will generate a higher price paid than a grade. When a new seller lists this error type and does not utilize quality pictures or descriptions, they sell for

a fraction of their real value. My charts reflect this decrease. This does not mean prices dropped. It means the buyer is able to turn a quick profit if desired by offering the same piece at shows. Keep in mind that eBay sales are a small fraction of the true market. Dates, mintmarks, grading services all make a difference in value. Read over my notes to help you decipher the real market.