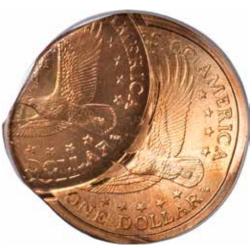

# Double Denomination & Off-Metal Mint Error Sales

## by Al Levy (alscoins.com)

One of the most popular error types are double denominations. All have eye appeal. The higher end common dates graded over MS66 have dropped some in price. However, the sellers are still not willing to lower their ask prices. The collector must realized that some dates and mintmarks there are less than a handful known. Eye appeal will generate a higher price paid than a grade. When a new seller lists this error type and does not utilize quality pictures or descriptions, they sell for

a fraction of their real value. My charts reflect this decrease. This does not mean prices dropped. It means the buyer is able to turn a quick profit if desired by offering the same piece at shows. Keep in mind that eBay sales are a small fraction of the true market. Dates, mintmarks, grading services all make a difference in value. Read over my notes to help you decipher the real market.