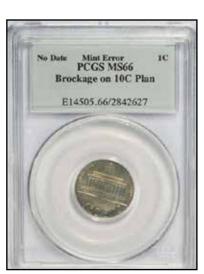

## Double Denomination & Off-Metal Error Sales

There are date collectors for off metals. Completing this may not be possible. For the collector that has been looking for specific dates to come on the market may have been waiting for decades. So, it is not unusual to see a MS64 example sell for the same price as an AU55. If you do not stretch for this coin, it may not show up on the market for another ten years.

Off metals have a very high eye appeal. Cents struck

on dime planchets have always piqued collectors interests. Same with nickels or quarters struck on cent planchets. Check out the price variance when brown examples sell. Then compare the price to a red color sold in a lessor grade.

Multiple errors on off metals are highly desirable. There may only be one example of an off metal struck off center. Or, double struck plus off metal.

| DESCRIPTION                                | GRADED       | SOLD     | OBSERVATION                                                                                                                |
|--------------------------------------------|--------------|----------|----------------------------------------------------------------------------------------------------------------------------|
| OFF METALS                                 |              |          |                                                                                                                            |
| 1c/10c 1967                                | ANACS 58     | \$320.05 | FULL DATE & MM AREA.                                                                                                       |
| 1c/10c 1974                                | NGC 65       | \$531.00 | FULL DATE & MM AREA. WEIGHS 2.3 GRAMS.                                                                                     |
| 1c/10c 1977                                | UNC          | \$200.00 | FULL DATE + MM AREA.                                                                                                       |
| 1c/10c 1981-D                              | AU           | \$76.75  | FULL DATE + MM. BAD RIM DING @ K10:00.                                                                                     |
| 1c/10c 199(6)                              | AU           | \$231.50 | ALMOST FULL DATE. FULL MM AREA.                                                                                            |
| 1c/10c 2000                                | NGC 62       | \$659.00 | FULL DATE & MM AREA. WEIGHS 2.23 GRAMS.                                                                                    |
| 1c/FOREIGN 1967                            | ANACS 61 BRN | \$104.49 | FULL DATE & MM AREA. WEIGHS 2.4 GRAMS.                                                                                     |
| 1c/PHILI 5 S. 1972-D                       | UNC BRN      | \$56.00  | NO WEIGHT GIVEN. OBVERSE EDGE FLAT.                                                                                        |
| 5c/1c 1958-D                               | NGC 65 R&B   | \$743.00 | FULL DATE + MM. WEIGHS 3.1 GRAMS.                                                                                          |
| 5c/1c 1959                                 | PCGS 63 R&B  | \$332.00 | FULL DATE & MM AREA.                                                                                                       |
| 5c/1c 1968-S                               | PCGS 64 RED  | \$430.00 | FULL DATE + MM.                                                                                                            |
| 5c/1c (1970)-S                             | PCGS 63 RED  | \$330.00 | TOP OF DATE MISSING. FULL MM.                                                                                              |
| 5c/1c (1972)-D                             | XF           | \$86.05  | 1/2 DATE. FULL MM.                                                                                                         |
| 5c/1c (1973)-D                             | BU R&B       | \$152.60 | 1/2 DATE. FULL MM.                                                                                                         |
| 5c/1c (1973)-(?)                           | UNC BRN      | \$158.50 | 1/2 DATE. PIECE OF A MM? WEIGHS 3.1 GRAMS.                                                                                 |
| 5c/1c 1977-D                               | UNC RED      | \$114.50 | FULL DATE & MM.                                                                                                            |
| 5c/1c (1978)                               | UNC R&B      | \$182.50 | MOST OF DATE.                                                                                                              |
| 5c/1c 1979 STRUCK ON A TYPE I PLANCHET     | NGC 63 R&B   | \$182.06 | FULL DATE. WEIGHS 3.1 GRAMS.                                                                                               |
| 5c/1c 1979 STRUCK ON DAMAGES PLANCHET      | NGC 63 R&B   | \$147.77 | FULL DATE.                                                                                                                 |
| 5c/1c 1979                                 | PCGS 64 R&B  | \$315.00 | FULL DATE.                                                                                                                 |
| 5c/1c 1980-P                               | AU           | \$143.50 | FULL DATE & MM. WEIGHS 3.12 GRAMS.                                                                                         |
| 5c/1c (1980)-(D)                           | UNC R&B      | \$113.60 | 1/2 DATE. FULL MM.                                                                                                         |
| 5c/1c (1980)-(P)                           | AU           | \$87.10  | 1/2 OF DATE. 1/2 OF MM.                                                                                                    |
| 5c/1c 1980-P                               | ANACS 63 R&B | \$148.50 | FULL DATE & MM.                                                                                                            |
| 5c/1c (1980)-P                             | AU           | \$100.00 | 1/2 DATE. FULL MM.                                                                                                         |
| 5c/1c (1980)-P STRUCK ON DAMAGES PLANCHET  | NGC 63 R&B   | \$147.77 | ALMOST A FULL DATE. FULL MM.                                                                                               |
| 5c/1c (1980)-P                             | PCGS 63 R&B  | \$167.50 | 1/2 DATE. FULL MM.                                                                                                         |
| 5c/1c (1982)-(?)                           | UNC RED      | \$158.00 | THE "8" WAS NOT DEFINED. THE OTHER NUMBERS WERE 2/3 VISIBLE. NO MM ON OBVERSE. PART OF A MM ON REVERSE. (COULDNOT BE 1982) |
| 5c/1c ND COPPER STRUCK ON DAMAGED PLANCHET | NGC 62 BRN   | \$228.49 | NO DATE OR MM. WEIGHS 3.08 GRAMS.                                                                                          |
| 5c/FOREIGN (1964)-(D)                      | NGC 63       | \$177.00 | 1/2 DATE & 1/2 MM. IOOKS LIKE A SMALL NICKEL PLANCHET WHICH WAS STRUCK THRU COPPER WASH.                                   |
| 10c/ALUMINUM FEEDER FINGER SCRAP           | BU           | \$350.00 | SMALL FRAGMENT.                                                                                                            |