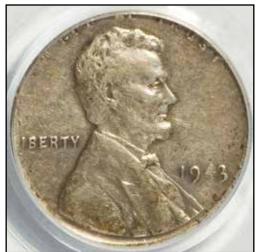

| DESCRIPTION                               | GRADED             | SOLD     | OBSERVATION                              |
|-------------------------------------------|--------------------|----------|------------------------------------------|
| OFF STOCK                                 |                    |          |                                          |
| 1c 1863 STRUCK ON A THIN PLANCHET         | PCGS PRF 63<br>BRN | \$710.01 | JUDD-299, WEIGHS 49.84 GRAINS.           |
| 1c 1941 STRUCK ON THICK BRASS PLANCHET    | ANACS NET 60       | \$81.00  | NO WEIGHT GIVEN. (FILED)                 |
| 1c 1983-D STRUCK ON A 2.84 GRAM PLANCHET  | PCGS 64 R&B        | \$330.00 | THIN PLANCHET.                           |
| 10c 1963-D STRUCK ON UNDERWEIGHT PLANCHET | NGC 58             | \$21.50  | WEIGHS 2.14 GRAMS COMPARED TO 2.3 GRAMS. |
| 25c 1950-S STRUCK ON A THIN PLANCHET      | ANACS NET 50       | \$28.90  | NO WEIGHT GIVEN. (SCRATCHED)             |
| 25c 1970-D STRUCK ON 10c STOCK            | XF                 | \$76.75  | NO WEIGHT GIVEN.                         |
| 25c 1970-D STRUCK ON 10c STOCK            | AU                 | \$19.55  | NO WEIGHT GIVEN. OBVERSE PICTURE ONLY.   |
| 25c 1970-D STRUCK ON 10c STOCK            | AU                 | \$39.50  | WEIGHS 4.3 GRAMS.                        |
| 25c 1970-D STRUCK ON 10c STOCK            | UNC                | \$36.50  | NO WEIGHT GIVEN.                         |
| 50c 1963 STRUCK ON A THIN PLANCHET        | ANACS 62           | \$47.96  | NO WEIGHT GIVEN.                         |