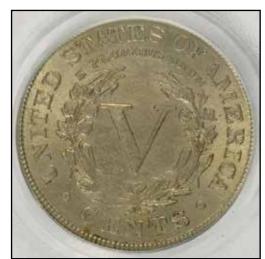

cent. AU58 NGC



5. A blank planchet for a zinc-coated steel cent, Type One



## C.1967 General Motors Cent, P-4060, Control Code 27-L AU58 Brown NGC







1893 Indian Cent--Reverse Brockage--AU55 NGC







Undated Lincoln Memorial Cent--Struck on Bowtie Scrap Planchet--MS64 Red and Brown NGC







Page 78 minterrornews.com

## 1969-D Washington Quarter--Struck Fragment--MS62 ANACS







1943 Lincoln Cent--Struck on a Silver Dime Planchet--XF45 PCGS







2009-D Polk Presidential Dollar--Die Adjustment Strike--NGC







Page 79 minterrornews.com

## 1971-D Jefferson Nickel--Multi Struck on 1C Planchet 3.2 grams--MS62 Brown NGC







1985-P Roosevelt Dime--Multi Plan Chet Obverse Die Cap 2.26 grams--MS66 NGC







1900 Liberty Nickel--Struck on Nicaragua 5 Centavo--AU50 PCGS







Page 80 minterrornews.com

## 1971-D Jefferson Nickel--Struck on Phil 25 Sent Plan--AU58 PCGS







1973-S Roosevelt Dime--Double Struck Both Off Center--PR67 PCGS







1982 Lincoln Cent--S.D. Struck on 10C Planchet--MS65 PCGS







Page 81 minterrornews.com

# 1997-P Roosevelt Dime--Matched Set Coin #1--MS64 PCGS And a Roosevelt Dime--Matched Set Coin #2--MS63 PCGS













1999 Lincoln Cent--2 Pc. Bonded Die Cap--MS63 Red PCGS





# 2000 Lincoln Cent--Mated Pair Coin #1--MS65 Red PCGS And a Lincoln Cent--Mated Pair Coin #2--MS64 Red PCGS













## 1910 Indian Quarter Eagle--Struck 3% Off Center--AU58 PCGS







## 1906 Liberty Nickel--Struck on a Cent Planchet--AU50 PCGS





1921-S Morgan Dollar--Struck 5% Off Center--AU58 PCGS





1979-P SBA Dollar--Struck on a Quart