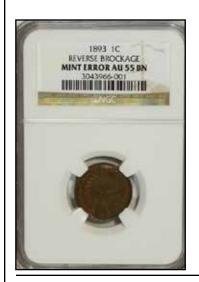

## PCGS Certifies Type 2 \$1 Gold Piece Full-Brockage Reverse

Issue 29 • Spring 2010 A Mike Byers Publication