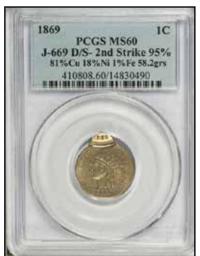

## PCGS Certifies Type 2 \$1 Gold Piece Full-Brockage Reverse

Issue 29 • Spring 2010 A Mike Byers Publication