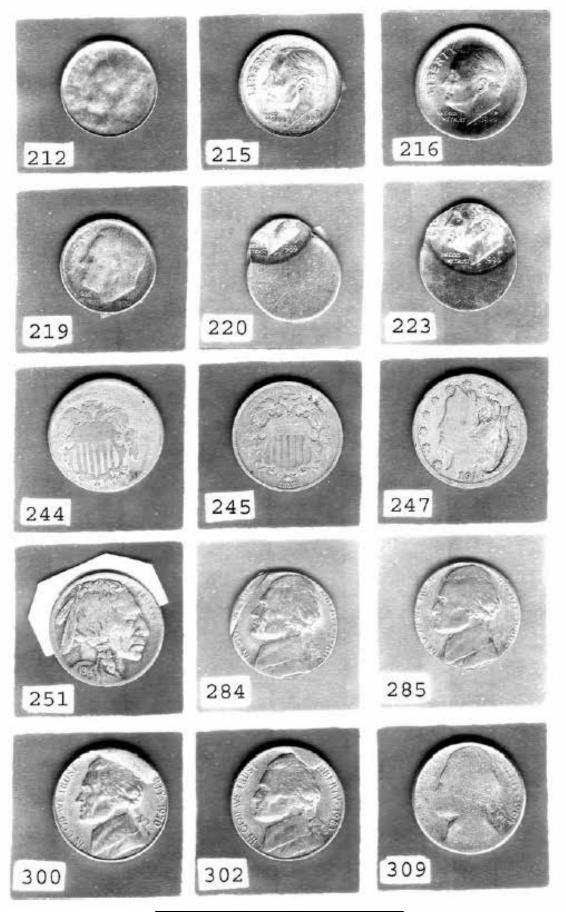

#### Off Center Market: Lincoln Wheatback Cent

Collectors are aware that most of these dates are nearly impossible to find. They are willing to substitute off centers with broadstrikes or partial collars. It is not unusual to find these error types mixed within a collection. The collector will purchase these dated error types that fill the void in their collection. Some dates take decades before one shows up for sale.

Scan through the back issues of Mint Error News Magazine to

look up prices realized for the early Lincoln cents. The closer to the 50% off center with a full date and mintmark, the more money is paid. The color of the coin is a major price factor. Almost each quarter 1956-D and 1957-D are sold on eBay. See how many of these dates sold that were 50% off center, full date and mintmark that were fully red.

Readers of my charts must understand that some of the listings on eBay may have been overlooked. This is only a guide. What if the previous reported sale price sold because the seller listed it as a *Buy It Now*, or the lot was misdescribed? There are numerous factors to consider when reading charts. One major thing to consider is my charts show sales of coins sold exclusively on eBay.

The date collector knows the true market for error types. They do not follow coins sold on eBay exclusively. They frequent shows, subscribe to most auction catalogs and solicit error dealers with their want lists. Many times these collectors accept coins in which the percentage of off center is minor since this is all that is available

Here are records of recent sales of off-center mint errors on eBay from July 1, 2009 to September 30, 2009.

- 1. All lots had buyers. If the coins actually changed hands is unknown.
- 2. A picture accompanied each lot or it was not recognized.
- 3. Mislabelled items were ignored.
- 4. Some lots may have changed hands more than once.
- 5. "D" next to the date symbolizes that the coin had damage or was scratched.
- 6. "C" next to the date symbolizes that the coin was cleaned.
- 7. "B" next to the date symbolizes that the coin had damage and was cleaned.
- 8. If the date or mint mark was missing or partially visible, parentheses were used.
- 9. Postage/handling/insurance fees were ignored.
- 10. Major auctions were not listed