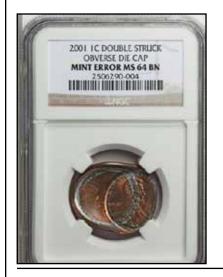

# Double Denomination & Off-Metal Mint Error Sales

## by Al Levy (alscoins.com)

One of the most popular error types are double denominations. All have eye appeal. The higher end common dates graded over MS66 have dropped some in price. However, the sellers are still not willing to lower their ask prices. The collector must realized that some dates and mintmarks there are less than a handful known. Eye appeal will generate a higher price paid than a grade. When a new seller lists this error type and does not utilize quality pictures or descriptions, they sell for

a fraction of their real value. My charts reflect this decrease. This does not mean prices dropped. It means the buyer is able to turn a quick profit if desired by offering the same piece at shows. Keep in mind that eBay sales are a small fraction of the true market. Dates, mintmarks, grading services all make a difference in value. Read over my notes to help you decipher the real market.

## Double Denomination & Off-Metal Error Sales

There are date collectors for off metals. Completing this may not be possible. For the collector that has been looking for specific dates to come on the market may have been waiting for decades. So, it is not unusual to see a MS64 example sell for the same price as an AU55. If you do not stretch for this coin, it may not show up on the market for another ten years.

Off metals have a very high eye appeal. Cents struck

on dime planchets have always piqued collectors interests. Same with nickels or quarters struck on cent planchets. Check out the price variance when brown examples sell. Then compare the price to a red color sold in a lessor grade.

Multiple errors on off metals are highly desirable. There may only be one example of an off metal struck off center. Or, double struck plus off metal.

| DESCRIPTION                                | GRADED       | SOLD     | OBSERVATION                                                                                                                |
|--------------------------------------------|--------------|----------|----------------------------------------------------------------------------------------------------------------------------|
| OFF METALS                                 |              |          |                                                                                                                            |
| 1c/10c 1967                                | ANACS 58     | \$320.05 | FULL DATE & MM AREA.                                                                                                       |
| 1c/10c 1974                                | NGC 65       | \$531.00 | FULL DATE & MM AREA. WEIGHS 2.3 GRAMS.                                                                                     |
| 1c/10c 1977                                | UNC          | \$200.00 | FULL DATE + MM AREA.                                                                                                       |
| 1c/10c 1981-D                              | AU           | \$76.75  | FULL DATE + MM. BAD RIM DING @ K10:00.                                                                                     |
| 1c/10c 199(6)                              | AU           | \$231.50 | ALMOST FULL DATE. FULL MM AREA.                                                                                            |
| 1c/10c 2000                                | NGC 62       | \$659.00 | FULL DATE & MM AREA. WEIGHS 2.23 GRAMS.                                                                                    |
| 1c/FOREIGN 1967                            | ANACS 61 BRN | \$104.49 | FULL DATE & MM AREA. WEIGHS 2.4 GRAMS.                                                                                     |
| 1c/PHILI 5 S. 1972-D                       | UNC BRN      | \$56.00  | NO WEIGHT GIVEN. OBVERSE EDGE FLAT.                                                                                        |
| 5c/1c 1958-D                               | NGC 65 R&B   | \$743.00 | FULL DATE + MM. WEIGHS 3.1 GRAMS.                                                                                          |
| 5c/1c 1959                                 | PCGS 63 R&B  | \$332.00 | FULL DATE & MM AREA.                                                                                                       |
| 5c/1c 1968-S                               | PCGS 64 RED  | \$430.00 | FULL DATE + MM.                                                                                                            |
| 5c/1c (1970)-S                             | PCGS 63 RED  | \$330.00 | TOP OF DATE MISSING. FULL MM.                                                                                              |
| 5c/1c (1972)-D                             | XF           | \$86.05  | 1/2 DATE. FULL MM.                                                                                                         |
| 5c/1c (1973)-D                             | BU R&B       | \$152.60 | 1/2 DATE. FULL MM.                                                                                                         |
| 5c/1c (1973)-(?)                           | UNC BRN      | \$158.50 | 1/2 DATE. PIECE OF A MM? WEIGHS 3.1 GRAMS.                                                                                 |
| 5c/1c 1977-D                               | UNC RED      | \$114.50 | FULL DATE & MM.                                                                                                            |
| 5c/1c (1978)                               | UNC R&B      | \$182.50 | MOST OF DATE.                                                                                                              |
| 5c/1c 1979 STRUCK ON A TYPE I PLANCHET     | NGC 63 R&B   | \$182.06 | FULL DATE. WEIGHS 3.1 GRAMS.                                                                                               |
| 5c/1c 1979 STRUCK ON DAMAGES PLANCHET      | NGC 63 R&B   | \$147.77 | FULL DATE.                                                                                                                 |
| 5c/1c 1979                                 | PCGS 64 R&B  | \$315.00 | FULL DATE.                                                                                                                 |
| 5c/1c 1980-P                               | AU           | \$143.50 | FULL DATE & MM. WEIGHS 3.12 GRAMS.                                                                                         |
| 5c/1c (1980)-(D)                           | UNC R&B      | \$113.60 | 1/2 DATE. FULL MM.                                                                                                         |
| 5c/1c (1980)-(P)                           | AU           | \$87.10  | 1/2 OF DATE. 1/2 OF MM.                                                                                                    |
| 5c/1c 1980-P                               | ANACS 63 R&B | \$148.50 | FULL DATE & MM.                                                                                                            |
| 5c/1c (1980)-P                             | AU           | \$100.00 | 1/2 DATE. FULL MM.                                                                                                         |
| 5c/1c (1980)-P STRUCK ON DAMAGES PLANCHET  | NGC 63 R&B   | \$147.77 | ALMOST A FULL DATE. FULL MM.                                                                                               |
| 5c/1c (1980)-P                             | PCGS 63 R&B  | \$167.50 | 1/2 DATE. FULL MM.                                                                                                         |
| 5c/1c (1982)-(?)                           | UNC RED      | \$158.00 | THE "8" WAS NOT DEFINED. THE OTHER NUMBERS WERE 2/3 VISIBLE. NO MM ON OBVERSE. PART OF A MM ON REVERSE. (COULDNOT BE 1982) |
| 5c/1c ND COPPER STRUCK ON DAMAGED PLANCHET | NGC 62 BRN   | \$228.49 | NO DATE OR MM. WEIGHS 3.08 GRAMS.                                                                                          |
| 5c/FOREIGN (1964)-(D)                      | NGC 63       | \$177.00 | 1/2 DATE & 1/2 MM. IOOKS LIKE A SMALL NICKEL PLANCHET WHICH WAS STRUCK THRU COPPER WASH.                                   |
| 10c/ALUMINUM FEEDER FINGER SCRAP           | BU           | \$350.00 | SMALL FRAGMENT.                                                                                                            |