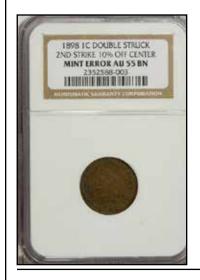

| DENOM | YEAR   | NOTES | GRADE        | LESS:11% | 11%-35%  | 36%-75% | OVER 75% |
|-------|--------|-------|--------------|----------|----------|---------|----------|
| 1c    | 1812   |       | AG           | \$95.99  |          |         |          |
| 1c    | (1888) | С     | SEGS 12      |          | \$100.99 |         |          |
| 1c    | (1897) |       | PCGS 55      | \$153.51 |          |         |          |
| 1c    | 1901   |       | PCGS 08      |          | \$125.00 |         |          |
| 1c    | 1903   |       | AU           |          | \$167.50 |         |          |
| 1c    | 1903   |       | NGC 06       | \$111.99 |          |         |          |
| 1c    | 1905   |       | PCGS 55      |          | \$220.39 |         |          |
| 1c    | (1906) | D     | ANACS NET 06 | \$58.00  |          |         |          |
| 1c    | 1917-S |       | ANACS 40     |          | \$113.61 |         |          |
| 1c    | 1917-S |       | PCGS 50      |          | \$99.95  |         |          |
| 1c    | 1918   | D     | VF           |          | \$79.99  |         |          |
| 1c    | 1918   |       | XF           |          | \$64.93  |         |          |
| 1c    | 1919   |       | PCGS 35      | \$77.00  |          | \$82.01 |          |
| 1c    | 1920   | D     | FINE         |          | \$21.50  |         |          |
| 1c    | 1920   |       | VF           |          | \$49.99  |         |          |
| 1c    | 1924   |       | FINE         | \$78.99  |          |         |          |