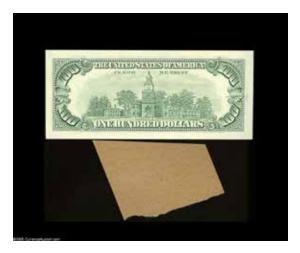

## PCGS Certifies Type 2 \$1 Gold Piece Full-Brockage Reverse

Issue 29 • Spring 2010 A Mike Byers Publication