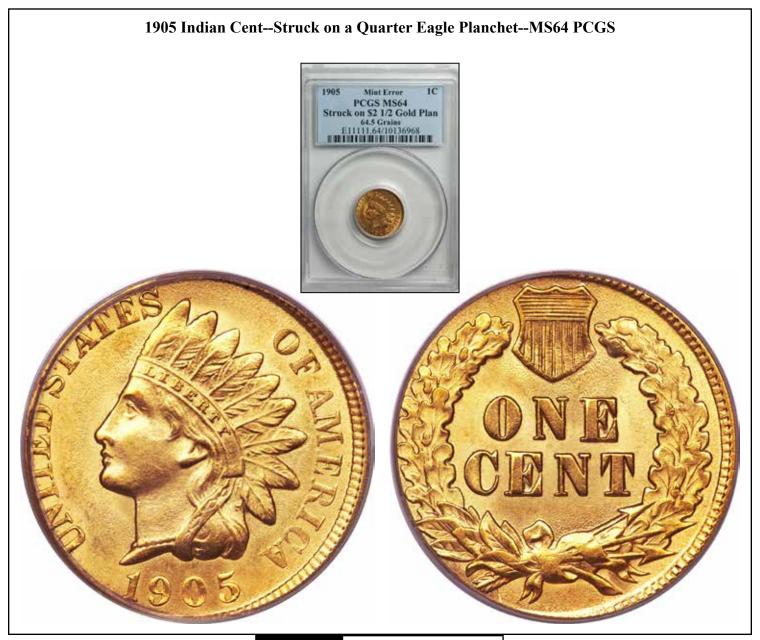

2.50







### 1956 Franklin Half--Struck on a Quarter Planchet--MS64 NGC \$1,265.00







1974-D Eisenhower Dollar--Partial Collar with Obverse Brockage--MS63 NGC \$276.00







1956 Washington Quarter--Struck on a Cent Planchet--MS65 Brown NGC \$1,265.00





















1969-S Lincoln Cent--Struck on a Type One Dime Planchet--MS61 NGC \$488.75







### 1987 Lincoln Cent--Foldover Strike--MS63 Red NGC \$632.50







1972-D Eisenhower Dollar--Reverse Clad Layer Missing--AU58 PCGS \$632.50







1900 Liberty Nickel--Struck 50% Off Center--XF45 PCGS \$577.30







Page 62 minterrornews.com

### Mint Errors & Die Trials Featured In Upcoming FUN Heritage Auction



Editor's Note: The following coins are featured in the upcoming 2010 January Orlando, FL FUN US Coin Auction #1136.



#### 1993-D Lincoln Cent--Struck with Dime Reverse Die--MS65 Red PCGS





#### 1995 Roosevelt Dime--Struck With Cent Obverse Die--MS64 NGC





#### 1944 Cent--Struck on a Zinc-Plated Steel Planchet--AU55 PCGS





#### 1944-D Cent--Struck on a Zinc-Coated Steel Planchet--AU53 PCGS





#### 1976-D Bicentennial Quarter--Struck on a Cent Planchet--MS67 Red and Brown NGC







Mated Pair of 1970-S Jefferson Nickel Errors MS67 NGC













#### 1898 Indian Cent--Double Struck 2nd Strike 10% Off Center--AU55 NGC







ND Jefferson Nickel--55% Off Center on 90% Sliver 10C PL 2.5G--MS61 NGC







Undated Jefferson Nickel--Struck 70% Off-Center on Copper Cent Planchet MS64 Red and Brown PCGS







#### 1942 Cent, Judd-2060, Pollock-4035, Low R.7, MS62 NGC







1837 Reeded Edge Bust H