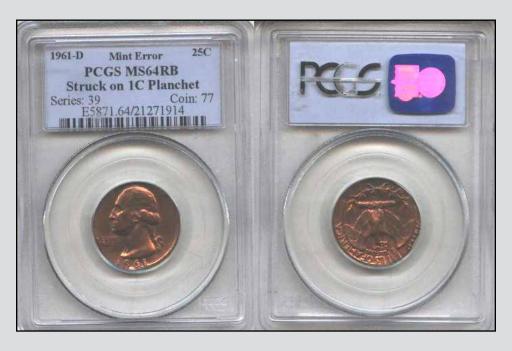

## Double Denomination & Off-Metal Error Sales

There are date collectors for off metals. Completing this may not be possible. For the collector that has been looking for specific dates to come on the market may have been waiting for decades. So, it is not unusual to see a MS64 example sell for the same price as an AU55. If you do not stretch for this coin, it may not show up on the market for another ten years.

Off metals have a very high eye appeal. Cents struck

on dime planchets have always piqued collectors interests. Same with nickels or quarters struck on cent planchets. Check out the price variance when brown examples sell. Then compare the price to a red color sold in a lessor grade.

Multiple errors on off metals are highly desirable. There may only be one example of an off metal struck off center. Or, double struck plus off metal.

| DESCRIPTION                                | GRADED       | SOLD     | OBSERVATION                                                                                                                |
|--------------------------------------------|--------------|----------|----------------------------------------------------------------------------------------------------------------------------|
| OFF METALS                                 |              |          |                                                                                                                            |
| 1c/10c 1967                                | ANACS 58     | \$320.05 | FULL DATE & MM AREA.                                                                                                       |
| 1c/10c 1974                                | NGC 65       | \$531.00 | FULL DATE & MM AREA. WEIGHS 2.3 GRAMS.                                                                                     |
| 1c/10c 1977                                | UNC          | \$200.00 | FULL DATE + MM AREA.                                                                                                       |
| 1c/10c 1981-D                              | AU           | \$76.75  | FULL DATE + MM. BAD RIM DING @ K10:00.                                                                                     |
| 1c/10c 199(6)                              | AU           | \$231.50 | ALMOST FULL DATE. FULL MM AREA.                                                                                            |
| 1c/10c 2000                                | NGC 62       | \$659.00 | FULL DATE & MM AREA. WEIGHS 2.23 GRAMS.                                                                                    |
| 1c/FOREIGN 1967                            | ANACS 61 BRN | \$104.49 | FULL DATE & MM AREA. WEIGHS 2.4 GRAMS.                                                                                     |
| 1c/PHILI 5 S. 1972-D                       | UNC BRN      | \$56.00  | NO WEIGHT GIVEN. OBVERSE EDGE FLAT.                                                                                        |
| 5c/1c 1958-D                               | NGC 65 R&B   | \$743.00 | FULL DATE + MM. WEIGHS 3.1 GRAMS.                                                                                          |
| 5c/1c 1959                                 | PCGS 63 R&B  | \$332.00 | FULL DATE & MM AREA.                                                                                                       |
| 5c/1c 1968-S                               | PCGS 64 RED  | \$430.00 | FULL DATE + MM.                                                                                                            |
| 5c/1c (1970)-S                             | PCGS 63 RED  | \$330.00 | TOP OF DATE MISSING. FULL MM.                                                                                              |
| 5c/1c (1972)-D                             | XF           | \$86.05  | 1/2 DATE. FULL MM.                                                                                                         |
| 5c/1c (1973)-D                             | BU R&B       | \$152.60 | 1/2 DATE. FULL MM.                                                                                                         |
| 5c/1c (1973)-(?)                           | UNC BRN      | \$158.50 | 1/2 DATE. PIECE OF A MM? WEIGHS 3.1 GRAMS.                                                                                 |
| 5c/1c 1977-D                               | UNC RED      | \$114.50 | FULL DATE & MM.                                                                                                            |
| 5c/1c (1978)                               | UNC R&B      | \$182.50 | MOST OF DATE.                                                                                                              |
| 5c/1c 1979 STRUCK ON A TYPE I PLANCHET     | NGC 63 R&B   | \$182.06 | FULL DATE. WEIGHS 3.1 GRAMS.                                                                                               |
| 5c/1c 1979 STRUCK ON DAMAGES PLANCHET      | NGC 63 R&B   | \$147.77 | FULL DATE.                                                                                                                 |
| 5c/1c 1979                                 | PCGS 64 R&B  | \$315.00 | FULL DATE.                                                                                                                 |
| 5c/1c 1980-P                               | AU           | \$143.50 | FULL DATE & MM. WEIGHS 3.12 GRAMS.                                                                                         |
| 5c/1c (1980)-(D)                           | UNC R&B      | \$113.60 | 1/2 DATE. FULL MM.                                                                                                         |
| 5c/1c (1980)-(P)                           | AU           | \$87.10  | 1/2 OF DATE. 1/2 OF MM.                                                                                                    |
| 5c/1c 1980-P                               | ANACS 63 R&B | \$148.50 | FULL DATE & MM.                                                                                                            |
| 5c/1c (1980)-P                             | AU           | \$100.00 | 1/2 DATE. FULL MM.                                                                                                         |
| 5c/1c (1980)-P STRUCK ON DAMAGES PLANCHET  | NGC 63 R&B   | \$147.77 | ALMOST A FULL DATE. FULL MM.                                                                                               |
| 5c/1c (1980)-P                             | PCGS 63 R&B  | \$167.50 | 1/2 DATE. FULL MM.                                                                                                         |
| 5c/1c (1982)-(?)                           | UNC RED      | \$158.00 | THE "8" WAS NOT DEFINED. THE OTHER NUMBERS WERE 2/3 VISIBLE. NO MM ON OBVERSE. PART OF A MM ON REVERSE. (COULDNOT BE 1982) |
| 5c/1c ND COPPER STRUCK ON DAMAGED PLANCHET | NGC 62 BRN   | \$228.49 | NO DATE OR MM. WEIGHS 3.08 GRAMS.                                                                                          |
| 5c/FOREIGN (1964)-(D)                      | NGC 63       | \$177.00 | 1/2 DATE & 1/2 MM. IOOKS LIKE A SMALL NICKEL PLANCHET WHICH WAS STRUCK THRU COPPER WASH.                                   |
| 10c/ALUMINUM FEEDER FINGER SCRAP           | BU           | \$350.00 | SMALL FRAGMENT.                                                                                                            |