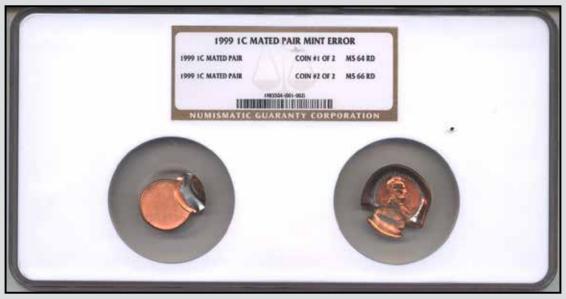

## PCGS Certifies Type 2 \$1 Gold Piece Full-Brockage Reverse

Issue 29 • Spring 2010 A Mike Byers Publication