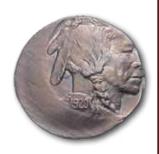

# Buffalo Nickel "Speared Bison" & Wisconsin Quarter "Extra Leaves"

by Al Levy (alscoins.com)

An important observation about 5c "Speared Bisons" and the 25c Wisconsin extra leaf errors sold on eBay. There is little to no demand for the "Bison" errors from collectors or dealers at major conventions. The demand for these on eBay are way down in price. There were many auctions listed but failed to attract any bidders.