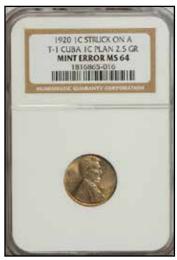

| DENOM | YEAR   | NOTES | GRADE        | LESS:11% | 11%-35%  | 36%-75% | OVER 75% |
|-------|--------|-------|--------------|----------|----------|---------|----------|
| 1c    | 1812   |       | AG           | \$95.99  |          |         |          |
| 1c    | (1888) | С     | SEGS 12      |          | \$100.99 |         |          |
| 1c    | (1897) |       | PCGS 55      | \$153.51 |          |         |          |
| 1c    | 1901   |       | PCGS 08      |          | \$125.00 |         |          |
| 1c    | 1903   |       | AU           |          | \$167.50 |         |          |
| 1c    | 1903   |       | NGC 06       | \$111.99 |          |         |          |
| 1c    | 1905   |       | PCGS 55      |          | \$220.39 |         |          |
| 1c    | (1906) | D     | ANACS NET 06 | \$58.00  |          |         |          |
| 1c    | 1917-S |       | ANACS 40     |          | \$113.61 |         |          |
| 1c    | 1917-S |       | PCGS 50      |          | \$99.95  |         |          |
| 1c    | 1918   | D     | VF           |          | \$79.99  |         |          |
| 1c    | 1918   |       | XF           |          | \$64.93  |         |          |
| 1c    | 1919   |       | PCGS 35      | \$77.00  |          | \$82.01 |          |
| 1c    | 1920   | D     | FINE         |          | \$21.50  |         |          |
| 1c    | 1920   |       | VF           |          | \$49.99  |         |          |
| 1c    | 1924   |       | FINE         | \$78.99  |          |         |          |