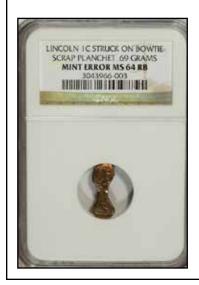

74 minterrornews.com

## 1999 Lincoln Cent--Obverse Die Cap--MS67 Red NGC







1869 One Cent, Judd-669, Pollock-745, High R.7--Double Struck, Second Strike 95% Off Center--MS60 PCGS







1868 Three Cent Nickel--Obverse Lamination--PR65 Cameo NGC







Page 75 minterrornews.com

## **Five-Piece 1943 Experimental Cent Collection NGC**



## 1. A blank planchet for a zinc coated steel cent, Type One



2. 1942 Judd-2054 AU55 NGC



## 3. A copper-coated steel blank, Type One



4. 1943 Lincoln cent. AU58 NGC



5. A blank planchet for a zinc-coated steel cent, Type One



## C.1967 General Motors Cent, P-4060, Control Code 27-L AU58 Brown NGC







1893 Indian Cent--Reverse Brockage--AU55 NGC







Undated Lincoln Memorial Cent--Struck on Bowtie Scrap Planchet--MS64 Red and Brown NGC







Page 78 minterrornews.com

## 1969-D Washington Quarter--Struck Fragment--MS62 ANACS







1943 Lincoln Cent--Struck on a Silver Dime Planchet--XF45 PCGS







2009-D Polk Presidential Dollar--Die Adjustment Strike--NGC







Page 79 minterrornews.com

## 1971-D Jefferson Nickel--Multi Struck on 1C Planchet 3.2 grams--MS62 Brown NGC







1985-P Roosevelt Dime--Multi Plan Chet Obverse Die Cap 2.26 grams--MS66 NGC







1900 Liberty Nickel--Struck on Nicaragua 5 Centavo--AU50 PCGS







Page 80 minterrornews.com

## 1971-D Jefferson Nickel--Struck on Phil 25 Sent Plan--AU58 PCGS







1973-S Roosevelt Dime--Double Struck Both Off Center--PR67 PCGS







1982 Lincoln Cent--S.D. Struck on 10C Planchet--MS65 PCGS







Page 81 minterrornews.com

# 1997-P Roosevelt Dime--Matched