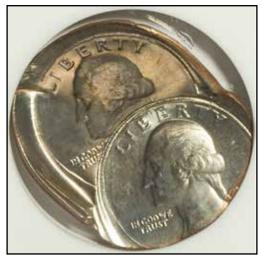

Cent Planchet MS64 Red and Brown PCGS







#### 1942 Cent, Judd-2060, Pollock-4035, Low R.7, MS62 NGC







1837 Reeded Edge Bust Half Dollar--Struck 5% Off Center--AU58 NGC







1942 One Cent, Judd-2054, Pollock-2074, High R.7, MS61 NGC







#### 1962 Franklin Half--Struck on a Cent Planchet--MS61 Red and Brown NGC







1944 Lincoln Cent--Struck on a Philippines 5 Centavos Planchet--MS62 PCGS







1958 Lincoln Cent--Struck on Cuba 1C Blank 2.2 Grams, Whizzed--NCS. Unc Details







Page 71 minterrornews.com

#### 1976 Clad Bicentennial Quarter--Reverse Struck Through Dime Planchet--MS63 PCGS







Undated Kennedy Half Dollar--Struck Twice, Second Strike 65% Off-Center, Chain Edge MS65 NGC







Undated Clad Washington Quarter--Obverse Die Cap With Double Strike--MS66 NGC







## 1997-D Kennedy Half Dollar--Struck 45% Off Center--MS64 NGC







195X Washington Quarter--On T-1 10C Planchet 2.5 Grams--AU55 NGC







ND Washington Quarter--90% Silver Die Adjustment Strike--MS60 NGC







Page 73 minterrornews.com

## 2001 Lincoln Cent--Double Struck Obverse Die Cap--MS64 Brown NGC







1944 -- On a Zinc-Plated Steel Planchet, Corrosion--NGC. XF Details







1998 Lincoln Cent--Struck on a 1997-P 10C--MS67 NGC







Page 74 minterrornews.com

## 1999 Lincoln Cent--Obverse Die Cap--MS67 Red NGC







1869 One Cent, Judd-669, Pollock-745, High R.7--Double Struck, Second Strike 95% Off Center--MS60 PCGS







1868 Three Cent Nickel--Obverse Lamination--PR65 Cameo NGC







Page 75 minterrornews.com

## **Five-Piece 1943 Experimental Cent Collection NGC**