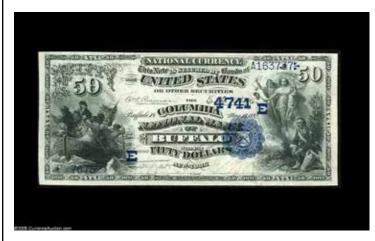

CONECA examiner who will return an opinion of each coin's error classification. The other service is offered through the numismatic grading firm of ICG and enables CONECA members and non-members to have their coins examined by a CONECA examiner and then graded and slabbed by ICG.

# conecaonline.org

# HIGHEST PRICES REALIZED FOR CURRENCY ERRORS IN HERITAGE AUCTIONS

Editor's Note: Here is a compilation of the highest prices realized for Currency Errors in Heritage Auctions.

Unique Mismatched Serial Number Small Size National - Red Wing, MN- \$20 1929 Ty. 1 The First NB Ch. # 1487. Fine-Very Fine - \$69,000.00





Unique Second Charter Date Back \$50/100 Double Denomination - Buffalo, NY- \$50/100 1882 Date Back Fr. 559/567 The Columbia NB Ch. # (E)4741 About Uncirculated - \$57,500.00





Original Series Double Denomination Note- The Finer of Two Known - Middlebury, VT - \$10/20 Original Fr. 412 The NB of Middlebury Ch. # 1195 Fine-Very Fine. - \$46,000.00





\$10/\$5 1928A Double Denomination Fr. 2001-E \$10/\$5 1928A Federal Reserve Note. PCGS New 60. - \$37,375.00





# Excessively Rare "\$11 Bill" - Fr. 2011-B \$10 1950A Federal Reserve Note/\$1 Silver Certificate Double Denomination Choice Crisp Uncirculated. - \$42,550.00





Wonderful Large Size King of Errors 1914 \$20/\$10 Double Denomination Fr. 988 \$20/\$10 1914 Federal Reserve Note Fine+. - \$40,250.00





Unique Web Note Error Discovery Mismatched Suffix F-\*/F-L - Fr. 1917-F \$1 1988A Federal Reserve Web Note. Mismatched Suffix F-\*/F-L PCGS Extremely Fine 40PPQ. - \$29,900.00





Excessively Rare \