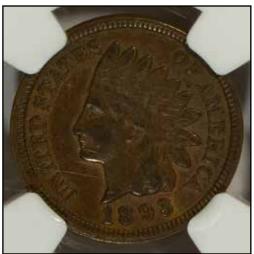

## PCGS Certifies Type 2 \$1 Gold Piece Full-Brockage Reverse

Issue 29 • Spring 2010 A Mike Byers Publication