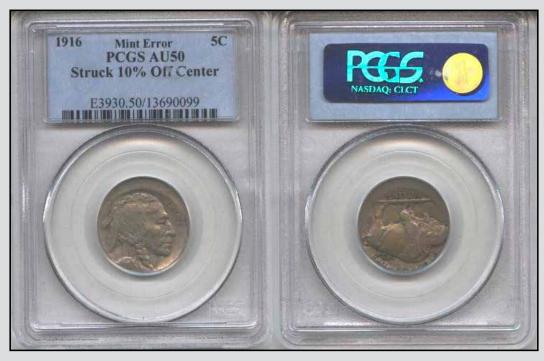

Here are records of recent sales of off-center mint errors on eBay from July 1, 2009 to September 30, 2009.

- 1. All lots had buyers. If the coins actually changed hands is unknown.
- 2. A picture accompanied each lot or it was not recognized.
- 3. Mislabelled items were ignored.
- 4. Some lots may have changed hands more than once.
- 5. "D" next to the date symbolizes that the coin had damage or was scratched.
- 6. "C" next to the date symbolizes that the coin was cleaned.
- 7. "B" next to the date symbolizes that the coin had damage and was cleaned.
- 8. If the date or mint mark was missing or partially visible, parentheses were used.
- 9. Postage/handling/insurance fees were ignored.
- 10. Major auctions were not listed