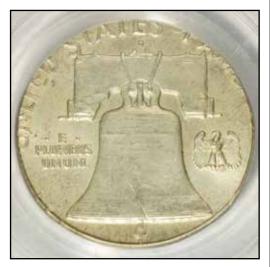

## PCGS Certifies Type 2 \$1 Gold Piece Full-Brockage Reverse

Issue 29 • Spring 2010 A Mike Byers Publication