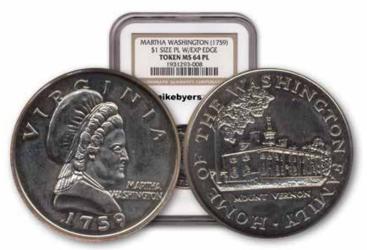

## PCGS Certifies Type 2 \$1 Gold Piece Full-Brockage Reverse

Issue 29 • Spring 2010 A Mike Byers Publication