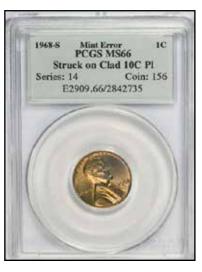

## Double Denomination & Off-Metal Error Sales

There are date collectors for off metals. Completing this may not be possible. For the collector that has been looking for specific dates to come on the market may have been waiting for decades. So, it is not unusual to see a MS64 example sell for the same price as an AU55. If you do not stretch for this coin, it may not show up on the market for another ten years.

Off metals have a very high eye appeal. Cents struck

on dime planchets have always piqued collectors interests. Same with nickels or quarters struck on cent planchets. Check out the price variance when brown examples sell. Then compare the price to a red color sold in a lessor grade.

Multiple errors on off metals are highly desirable. There may only be one example of an off metal struck off center. Or, double struck plus off metal.

| DESCRIPTION                                | GRADED       | SOLD     | OBSERVATION                                                                                                                |
|--------------------------------------------|--------------|----------|----------------------------------------------------------------------------------------------------------------------------|
| OFF METALS                                 |              |          |                                                                                                                            |
| 1c/10c 1967                                | ANACS 58     | \$320.05 | FULL DATE & MM AREA.                                                                                                       |
| 1c/10c 1974                                | NGC 65       | \$531.00 | FULL DATE & MM AREA. WEIGHS 2.3 GRAMS.                                                                                     |
| 1c/10c 1977                                | UNC          | \$200.00 | FULL DATE + MM AREA.                                                                                                       |
| 1c/10c 1981-D                              | AU           | \$76.75  | FULL DATE + MM. BAD RIM DING @ K10:00.                                                                                     |
| 1c/10c 199(6)                              | AU           | \$231.50 | ALMOST FULL DATE. FULL MM AREA.                                                                                            |
| 1c/10c 2000                                | NGC 62       | \$659.00 | FULL DATE & MM AREA. WEIGHS 2.23 GRAMS.                                                                                    |
| 1c/FOREIGN 1967                            | ANACS 61 BRN | \$104.49 | FULL DATE & MM AREA. WEIGHS 2.4 GRAMS.                                                                                     |
| 1c/PHILI 5 S. 1972-D                       | UNC BRN      | \$56.00  | NO WEIGHT GIVEN. OBVERSE EDGE FLAT.                                                                                        |
| 5c/1c 1958-D                               | NGC 65 R&B   | \$743.00 | FULL DATE + MM. WEIGHS 3.1 GRAMS.                                                                                          |
| 5c/1c 1959                                 | PCGS 63 R&B  | \$332.00 | FULL DATE & MM AREA.                                                                                                       |
| 5c/1c 1968-S                               | PCGS 64 RED  | \$430.00 | FULL DATE + MM.                                                                                                            |
| 5c/1c (1970)-S                             | PCGS 63 RED  | \$330.00 | TOP OF DATE MISSING. FULL MM.                                                                                              |
| 5c/1c (1972)-D                             | XF           | \$86.05  | 1/2 DATE. FULL MM.                                                                                                         |
| 5c/1c (1973)-D                             | BU R&B       | \$152.60 | 1/2 DATE. FULL MM.                                                                                                         |
| 5c/1c (1973)-(?)                           | UNC BRN      | \$158.50 | 1/2 DATE. PIECE OF A MM? WEIGHS 3.1 GRAMS.                                                                                 |
| 5c/1c 1977-D                               | UNC RED      | \$114.50 | FULL DATE & MM.                                                                                                            |
| 5c/1c (1978)                               | UNC R&B      | \$182.50 | MOST OF DATE.                                                                                                              |
| 5c/1c 1979 STRUCK ON A TYPE I PLANCHET     | NGC 63 R&B   | \$182.06 | FULL DATE. WEIGHS 3.1 GRAMS.                                                                                               |
| 5c/1c 1979 STRUCK ON DAMAGES PLANCHET      | NGC 63 R&B   | \$147.77 | FULL DATE.                                                                                                                 |
| 5c/1c 1979                                 | PCGS 64 R&B  | \$315.00 | FULL DATE.                                                                                                                 |
| 5c/1c 1980-P                               | AU           | \$143.50 | FULL DATE & MM. WEIGHS 3.12 GRAMS.                                                                                         |
| 5c/1c (1980)-(D)                           | UNC R&B      | \$113.60 | 1/2 DATE. FULL MM.                                                                                                         |
| 5c/1c (1980)-(P)                           | AU           | \$87.10  | 1/2 OF DATE. 1/2 OF MM.                                                                                                    |
| 5c/1c 1980-P                               | ANACS 63 R&B | \$148.50 | FULL DATE & MM.                                                                                                            |
| 5c/1c (1980)-P                             | AU           | \$100.00 | 1/2 DATE. FULL MM.                                                                                                         |
| 5c/1c (1980)-P STRUCK ON DAMAGES PLANCHET  | NGC 63 R&B   | \$147.77 | ALMOST A FULL DATE. FULL MM.                                                                                               |
| 5c/1c (1980)-P                             | PCGS 63 R&B  | \$167.50 | 1/2 DATE. FULL MM.                                                                                                         |
| 5c/1c (1982)-(?)                           | UNC RED      | \$158.00 | THE "8" WAS NOT DEFINED. THE OTHER NUMBERS WERE 2/3 VISIBLE. NO MM ON OBVERSE. PART OF A MM ON REVERSE. (COULDNOT BE 1982) |
| 5c/1c ND COPPER STRUCK ON DAMAGED PLANCHET | NGC 62 BRN   | \$228.49 | NO DATE OR MM. WEIGHS 3.08 GRAMS.                                                                                          |
| 5c/FOREIGN (1964)-(D)                      | NGC 63       | \$177.00 | 1/2 DATE & 1/2 MM. IOOKS LIKE A SMALL NICKEL PLANCHET WHICH WAS STRUCK THRU COPPER WASH.                                   |
| 10c/ALUMINUM FEEDER FINGER SCRAP           | BU           | \$350.00 | SMALL FRAGMENT.                                                                                                            |