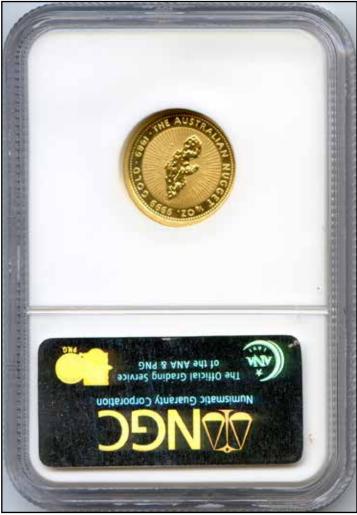

## - Table of Contents -

| Mike Byers' Welcome                                                | 4   |
|--------------------------------------------------------------------|-----|
| Off-Center Mint Error Sales                                        | 5   |
| Double Denomination & Off-Metal Mint Error Sales                   | 15  |
| Clad Layer Split-Off Mint Error Sales                              | 18  |
| Buffalo 5¢ "Speared Bison" & WI 25¢ "Extra Leaves"                 | 20  |
| Waffled Coin Sales                                                 | 22  |
| Presidential Dollar Mint Error Sales                               | 25  |
| PCGS Certifies Type 2 \$1 Gold Piece Full Brockage Reverse         | 28  |
| Off-Metal Mint Errors                                              | 31  |
| How To Tell A Premium Off-Metal Mint Error                         | 36  |
| Australia Two Tailed Gold Nugget                                   | 38  |
| Having Residual Concerns About Residue                             | 40  |
| 2009 Los Angeles ANA Photos                                        | 43  |
| PNG Members Recover Coins From 2001 Theft                          | 47  |
| Stolen Coins                                                       | 51  |
| Prices Realized In September 2009 Long Beach Heritage Auction      | 52  |
| Prices Realized In December 2009 Houston Heritage Auction          | 58  |
| Mint Errors & Die Trials Featured In Upcoming FUN Heritage Auction | 63  |
| Highest Prices Realized for Currency Errors in Heritage Auctions   | 88  |
| Indian Cent Mint Error Collection                                  | 101 |
| Presidential Dollar Mint Errors                                    | 115 |
| Mint Error News Price Guide - Updated 12/1/09                      | 121 |
| Exclusive Discounts                                                | 144 |
| Jim's Coins Auction Catalog - Mail Bid Sale J-36                   | 186 |