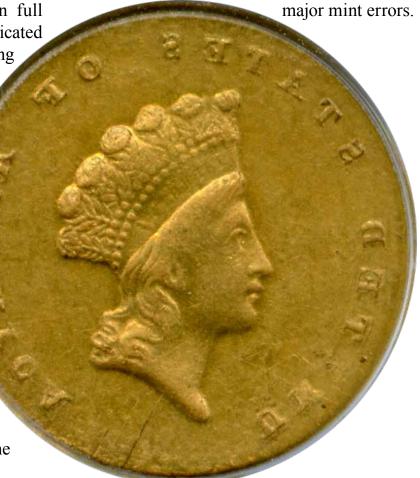

## PCGS Certifies Type 2 \$1 Gold Piece Full-Brockage Reverse

Issue 29 • Spring 2010 A Mike Byers Publication