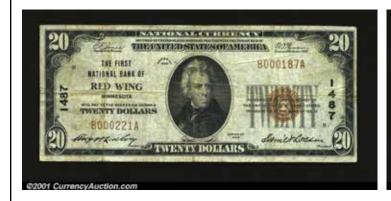

d and slabbed by ICG.

## **CONECA Error Examination Services**

CONECA offers two examination services. One service enables members and non-members to send coins to an authorized CONECA examiner who will return an opinion of each coin's error classification. The other service is offered through the numismatic grading firm of ICG and enables CONECA members and non-members to have their coins examined by a CONECA examiner and then graded and slabbed by ICG.

# conecaonline.org

# HIGHEST PRICES REALIZED FOR CURRENCY ERRORS IN HERITAGE AUCTIONS

Editor's Note: Here is a compilation of the highest prices realized for Currency Errors in Heritage Auctions.

Unique Mismatched Serial Number Small Size National - Red Wing, MN- \$20 1929 Ty. 1 The First NB Ch. # 1487. Fine-Very Fine - \$69,000.00





Unique Second Charter Date Back \$50/100 Double Denomination - Buffalo, NY- \$50/100 1882 Date Back Fr. 559/567 The Columbia NB Ch. # (E)4741 About Uncirculated - \$57,500.00





Original Series Double Denomination Note- The Finer of Two Known - Middlebury, VT - \$10/20 Original Fr. 412 The NB of Middlebury Ch. # 1195 Fine-Very Fine. - \$46,000.00





\$10/\$5 1928A Double Denomination Fr. 2001-E \$10/\$5 1928A Federal Reserve Note. PCGS New 60. - \$37,375.00





# Excessively Rare "\$11 Bill" - Fr. 2011-B \$10 1950A Federal Reserve Note/\$1 Silver Certificate Double Denomination Choice Crisp Uncirculated. - \$42,550.00





Wonderful Large Size King of Errors 1914 \$20/\$10 Double Denomination Fr. 988 \$20/\$10 1914 Federal Reserve Note Fine+. - \$40,250.00





Unique Web Note Err