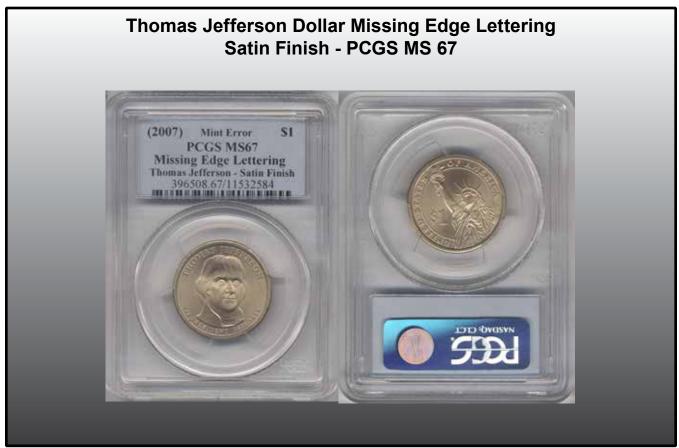

overed so far is approximately 20.

Other major mint errors in the Presidential Dollar series are very scarce. Only two or three off-centers have been reported and only a handful of double struck coins have surfaced. Several Presidential Dollars have been discovered missing either an obverse or reverse clad

layer. A few of these Missing Clad Layers are also missing the Edge Lettering. To date, three Proof Presidential Dollars have been certified by NGC that were stuck on elliptical planchets. PCGS has certified a few with clips and a few that are broadstruck. Some of the major mint errors on Presidential Dollars are featured here.

Also featured in this article is an up-to-date chart showing the number of Presidential Dollars *Missing Edge Lettering* that are known or estimated.















| (Prices as of Sei | ntember 20. | 2008 and are for | r certified n | ieces by Po | CGS and NGC) |
|-------------------|-------------|------------------|---------------|-------------|--------------|
| (111668 88 01 86  | ptember 20, | 2000 and are io  | i cei tineu p | fices by i  |              |

| Denomination                | Quantity                                               | MS 63   | MS 64   | MS 65   | MS 66    | MS 67    |
|-----------------------------|--------------------------------------------------------|---------|---------|---------|----------|----------|
| Washington (Uncirculated)   | est 100,000 - 150,000                                  | \$80    | \$135   | \$185   | \$300    | \$2,250  |
| Washington (Satin Finish)   | 1 Known