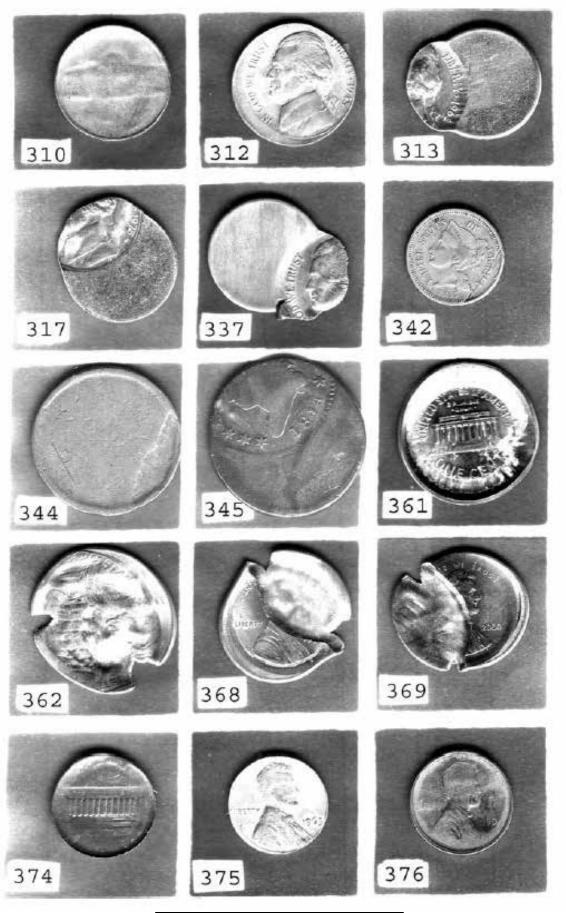

# Double Denomination & Off-Metal Mint Error Sales

## by Al Levy (alscoins.com)

One of the most popular error types are double denominations. All have eye appeal. The higher end common dates graded over MS66 have dropped some in price. However, the sellers are still not willing to lower their ask prices. The collector must realized that some dates and mintmarks there are less than a handful known. Eye appeal will generate a higher price paid than a grade. When a new seller lists this error type and does not utilize quality pictures or descriptions, they sell for

a fraction of their real value. My charts reflect this decrease. This does not mean prices dropped. It means the buyer is able to turn a quick profit if desired by offering the same piece at shows. Keep in mind that eBay sales are a small fraction of the true market. Dates, mintmarks, grading services all make a difference in value. Read over my notes to help you decipher the real market.

Here are records of recent sales of off-center mint errors on eBay from July 1, 2009 to September 30, 2009.

- 1. All lots had buyers. If the coins actually changed hands is unknown.
- 2. A picture accompanied each lot or it was not recognized.
- 3. Mislabelled items were ignored.
- 4. Some lots may have changed hands more than once.
- 5. "D" next to the date symbolizes that the coin had damage or was scratched.
- 6. "C" next to the date symbolizes that the coin was cleaned.
- 7. "B" next to the date symbolizes that the coin had damage and was cleaned.
- 8. If the date or mint mark was missing or partially visible, parentheses were used.
- 9. Postage/handling/insurance fees were ignored.
- 10. Major auctions were not listed.

## Double Denomination & Off-Metal Error Sales

There are date collectors for off metals. Completing this may not be possible. For the collector that has been looking for specific dates to come on the market may have been waiting for decades. So, it is not unusual to see a MS64 example sell for the same price as an AU55. If you do not stretch for this coin, it may not show up on the market for another ten years.

Off metals have a very high eye appeal. Cents struck

on dime planchets have always piqued collectors interests. Same with nickels or quarters struck on cent planchets. Check out the price variance when brown examples sell. Then compare the price to a red color sold in a lessor grade.

Multiple errors on off metals are highly desirable. There may only be one example of an off metal struck off center. Or, double struck plus off metal.

| DESCRIPTION                                | GRADED       | SOLD     | OBSERVATION                                                                                                                |
|--------------------------------------------|--------------|----------|----------------------------------------------------------------------------------------------------------------------------|
| OFF METALS                                 |              |          |                                                                                                                            |
| 1c/10c 1967                                | ANACS 58     | \$320.05 | FULL DATE & MM AREA.                                                                                                       |
| 1c/10c 1974                                | NGC 65       | \$531.00 | FULL DATE & MM AREA. WEIGHS 2.3 GRAMS.                                                                                     |
| 1c/10c 1977                                | UNC          | \$200.00 | FULL DATE + MM AREA.                                                                                                       |
| 1c/10c 1981-D                              | AU           | \$76.75  | FULL DATE + MM. BAD RIM DING @ K10:00.                                                                                     |
| 1c/10c 199(6)                              | AU           | \$231.50 | ALMOST FULL DATE. FULL MM AREA.                                                                                            |
| 1c/10c 2000                                | NGC 62       | \$659.00 | FULL DATE & MM AREA. WEIGHS 2.23 GRAMS.                                                                                    |
| 1c/FOREIGN 1967                            | ANACS 61 BRN | \$104.49 | FULL DATE & MM AREA. WEIGHS 2.4 GRAMS.                                                                                     |
| 1c/PHILI 5 S. 1972-D                       | UNC BRN      | \$56.00  | NO WEIGHT GIVEN. OBVERSE EDGE FLAT.                                                                                        |
| 5c/1c 1958-D                               | NGC 65 R&B   | \$743.00 | FULL DATE + MM. WEIGHS 3.1 GRAMS.                                                                                          |
| 5c/1c 1959                                 | PCGS 63 R&B  | \$332.00 | FULL DATE & MM AREA.                                                                                                       |
| 5c/1c 1968-S                               | PCGS 64 RED  | \$430.00 | FULL DATE + MM.                                                                                                            |
| 5c/1c (1970)-S                             | PCGS 63 RED  | \$330.00 | TOP OF DATE MISSING. FULL MM.                                                                                              |
| 5c/1c (1972)-D                             | XF           | \$86.05  | 1/2 DATE. FULL MM.                                                                                                         |
| 5c/1c (1973)-D                             | BU R&B       | \$152.60 | 1/2 DATE. FULL MM.                                                                                                         |
| 5c/1c (1973)-(?)                           | UNC BRN      | \$158.50 | 1/2 DATE. PIECE OF A MM? WEIGHS 3.1 GRAMS.                                                                                 |
| 5c/1c 1977-D                               | UNC RED      | \$114.50 | FULL DATE & MM.                                                                                                            |
| 5c/1c (1978)                               | UNC R&B      | \$182.50 | MOST OF DATE.                                                                                                              |
| 5c/1c 1979 STRUCK ON A TYPE I PLANCHET     | NGC 63 R&B   | \$182.06 | FULL DATE. WEIGHS 3.1 GRAMS.                                                                                               |
| 5c/1c 1979 STRUCK ON DAMAGES PLANCHET      | NGC 63 R&B   | \$147.77 | FULL DATE.                                                                                                                 |
| 5c/1c 1979                                 | PCGS 64 R&B  | \$315.00 | FULL DATE.                                                                                                                 |
| 5c/1c 1980-P                               | AU           | \$143.50 | FULL DATE & MM. WEIGHS 3.12 GRAMS.                                                                                         |
| 5c/1c (1980)-(D)                           | UNC R&B      | \$113.60 | 1/2 DATE. FULL MM.                                                                                                         |
| 5c/1c (1980)-(P)                           | AU           | \$87.10  | 1/2 OF DATE. 1/2 OF MM.                                                                                                    |
| 5c/1c 1980-P                               | ANACS 63 R&B | \$148.50 | FULL DATE & MM.                                                                                                            |
| 5c/1c (1980)-P                             | AU           | \$100.00 | 1/2 DATE. FULL MM.                                                                                                         |
| 5c/1c (1980)-P STRUCK ON DAMAGES PLANCHET  | NGC 63 R&B   | \$147.77 | ALMOST A FULL DATE. FULL MM.                                                                                               |
| 5c/1c (1980)-P                             | PCGS 63 R&B  | \$167.50 | 1/2 DATE. FULL MM.                                                                                                         |
| 5c/1c (1982)-(?)                           | UNC RED      | \$158.00 | THE "8" WAS NOT DEFINED. THE OTHER NUMBERS WERE 2/3 VISIBLE. NO MM ON OBVERSE. PART OF A MM ON REVERSE. (COULDNOT BE 1982) |
| 5c/1c ND COPPER STRUCK ON DAMAGED PLANCHET | NGC 62 BRN   | \$228.49 | NO DATE OR MM. WEIGHS 3.08 GRAMS.                                                                                          |
| 5c/FOREIGN (1964)-(D)                      | NGC 63       | \$177.00 | 1/2 DATE & 1/2 MM. IOOKS LIKE A SMALL NICKEL PLANCHET WHICH WAS STRUCK THRU COPPER WASH.                                   |
| 10c/ALUMINUM FEEDER FINGER SCRAP           | BU           | \$350.00 | SMALL FRAGMENT.                                                                                                            |