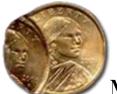

## PCGS Certifies Type 2 \$1 Gold Piece Full-Brockage Reverse

Issue 29 • Spring 2010 A Mike Byers Publication