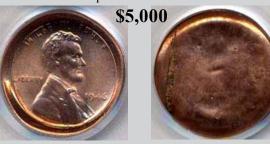

Multiple errors on off metals are highly desirable. There may only be one example of an off metal struck off center. Or, double struck plus off metal.

| DESCRIPTION                                | GRADED       | SOLD     | OBSERVATION                                                                                                                |
|--------------------------------------------|--------------|----------|----------------------------------------------------------------------------------------------------------------------------|
| OFF METALS                                 |              |          |                                                                                                                            |
| 1c/10c 1967                                | ANACS 58     | \$320.05 | FULL DATE & MM AREA.                                                                                                       |
| 1c/10c 1974                                | NGC 65       | \$531.00 | FULL DATE & MM AREA. WEIGHS 2.3 GRAMS.                                                                                     |
| 1c/10c 1977                                | UNC          | \$200.00 | FULL DATE + MM AREA.                                                                                                       |
| 1c/10c 1981-D                              | AU           | \$76.75  | FULL DATE + MM. BAD RIM DING @ K10:00.                                                                                     |
| 1c/10c 199(6)                              | AU           | \$231.50 | ALMOST FULL DATE. FULL MM AREA.                                                                                            |
| 1c/10c 2000                                | NGC 62       | \$659.00 | FULL DATE & MM AREA. WEIGHS 2.23 GRAMS.                                                                                    |
| 1c/FOREIGN 1967                            | ANACS 61 BRN | \$104.49 | FULL DATE & MM AREA. WEIGHS 2.4 GRAMS.                                                                                     |
| 1c/PHILI 5 S. 1972-D                       | UNC BRN      | \$56.00  | NO WEIGHT GIVEN. OBVERSE EDGE FLAT.                                                                                        |
| 5c/1c 1958-D                               | NGC 65 R&B   | \$743.00 | FULL DATE + MM. WEIGHS 3.1 GRAMS.                                                                                          |
| 5c/1c 1959                                 | PCGS 63 R&B  | \$332.00 | FULL DATE & MM AREA.                                                                                                       |
| 5c/1c 1968-S                               | PCGS 64 RED  | \$430.00 | FULL DATE + MM.                                                                                                            |
| 5c/1c (1970)-S                             | PCGS 63 RED  | \$330.00 | TOP OF DATE MISSING. FULL MM.                                                                                              |
| 5c/1c (1972)-D                             | XF           | \$86.05  | 1/2 DATE. FULL MM.                                                                                                         |
| 5c/1c (1973)-D                             | BU R&B       | \$152.60 | 1/2 DATE. FULL MM.                                                                                                         |
| 5c/1c (1973)-(?)                           | UNC BRN      | \$158.50 | 1/2 DATE. PIECE OF A MM? WEIGHS 3.1 GRAMS.                                                                                 |
| 5c/1c 1977-D                               | UNC RED      | \$114.50 | FULL DATE & MM.                                                                                                            |
| 5c/1c (1978)                               | UNC R&B      | \$182.50 | MOST OF DATE.                                                                                                              |
| 5c/1c 1979 STRUCK ON A TYPE I PLANCHET     | NGC 63 R&B   | \$182.06 | FULL DATE. WEIGHS 3.1 GRAMS.                                                                                               |
| 5c/1c 1979 STRUCK ON DAMAGES PLANCHET      | NGC 63 R&B   | \$147.77 | FULL DATE.                                                                                                                 |
| 5c/1c 1979                                 | PCGS 64 R&B  | \$315.00 | FULL DATE.                                                                                                                 |
| 5c/1c 1980-P                               | AU           | \$143.50 | FULL DATE & MM. WEIGHS 3.12 GRAMS.                                                                                         |
| 5c/1c (1980)-(D)                           | UNC R&B      | \$113.60 | 1/2 DATE. FULL MM.                                                                                                         |
| 5c/1c (1980)-(P)                           | AU           | \$87.10  | 1/2 OF DATE. 1/2 OF MM.                                                                                                    |
| 5c/1c 1980-P                               | ANACS 63 R&B | \$148.50 | FULL DATE & MM.                                                                                                            |
| 5c/1c (1980)-P                             | AU           | \$100.00 | 1/2 DATE. FULL MM.                                                                                                         |
| 5c/1c (1980)-P STRUCK ON DAMAGES PLANCHET  | NGC 63 R&B   | \$147.77 | ALMOST A FULL DATE. FULL MM.                                                                                               |
| 5c/1c (1980)-P                             | PCGS 63 R&B  | \$167.50 | 1/2 DATE. FULL MM.                                                                                                         |
| 5c/1c (1982)-(?)                           | UNC RED      | \$158.00 | THE "8" WAS NOT DEFINED. THE OTHER NUMBERS WERE 2/3 VISIBLE. NO MM ON OBVERSE. PART OF A MM ON REVERSE. (COULDNOT BE 1982) |
| 5c/1c ND COPPER STRUCK ON DAMAGED PLANCHET | NGC 62 BRN   | \$228.49 | NO DATE OR MM. WEIGHS 3.08 GRAMS.                                                                                          |
| 5c/FOREIGN (1964)-(D)                      | NGC 63       | \$177.00 | 1/2 DATE & 1/2 MM. IOOKS LIKE A SMALL NICKEL PLANCHET WHICH WAS STRUCK THRU COPPER WASH.                                   |
| 10c/ALUMINUM FEEDER FINGER SCRAP           | BU           | \$350.00 | SMALL FRAGMENT.                                                                                                            |