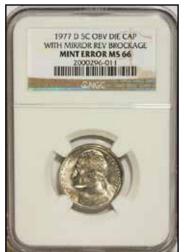

| DESCRIPTION                           | GRADED   | SOLD     | OBSERVATION                                                                                             |
|---------------------------------------|----------|----------|---------------------------------------------------------------------------------------------------------|
| DOUBLE DENOMINATIONS                  |          |          |                                                                                                         |
| 1980-P STRUCK CENT ON A STRUCK DIME   | ANACS 63 | \$765.99 | 2ND STRIKE FLIPOVER. BOTH DATES & MM SHOW.                                                              |
| 1985-P STRUCK CENT ON A STRUCK DIME   | ANACS 64 | \$766.00 | 2ND STRIKE 90 DEGREE CW TURN. CENT DATE & DIME MM. "19" DATE ON DIME REMAINS.                           |
| 1994-P STRUCK CENT ON A STRUCK DIME   | NGC 64   | \$705.00 | 2ND STRIKE 90 DEGREE CCW TURN.                                                                          |
| 1999-P STRUCK CENT ON A STRUCK DIME   | ANACS 65 | \$711.00 | 2ND STRIKE FLIPOVER. BOTH DATES & MM SHOW.                                                              |
| 2001-P STRUCK CENT ON A STRUCK DIME   | ANACS 66 | \$535.61 | 2ND STRIKE FLIPOVER. CENT DATE & DIMES MM SHOW.                                                         |
| (1977) STRUCK NICKEL ON A STRUCK CENT | XF       | \$191.50 | 2ND STRIKE FLIPOVER. 1/2 DATE SHOWS ON CENT ONLY. MEMORIAL SHOWS ON OBVERSE. HEAVILY SCRATCHED REVERSE. |