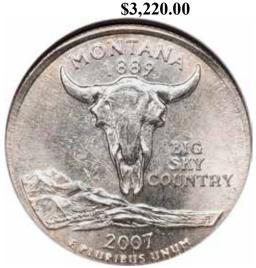

# Buffalo Nickel "Speared Bison" & Wisconsin Quarter "Extra Leaves"

by Al Levy (alscoins.com)

An important observation about 5c "Speared Bisons" and the 25c Wisconsin extra leaf errors sold on eBay. There is little to no demand for the "Bison" errors from collectors or dealers at major conventions. The demand for these on eBay are way down in price. There were many auctions listed but failed to attract any bidders.

The Wisconsin leaf errors have dropped in price substantially. Unlike the "Speared Bisons", there are collectors and dealers asking for these varieties at conventions. Check out the new prices realized below, then compare them to an older price guide.

Last quarter I reported that the low and high leaf were selling around the same price level. This quarter, prices have widened. Still, hundreds of these listed remain unsold.

Here are records of recent sales on eBay from July 1, 2009 to September 30, 2009.