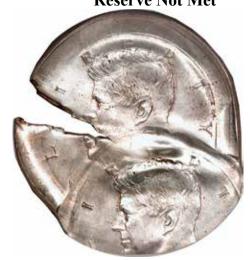

me Planchet--AU50 PCGS \$3,881.25







1945 Lincoln Cent--Struck on a Netherlands 25 Cent Planchet--AU58 PCGS \$2,530.00







1921 Buffalo Nickel--Struck 45% Off-Center--MS63 NGC \$2,300.00







Prices Realized in September 2009 Long Beach Heritage Auction

### Rare Mated Trio of Off-Metal Lincoln Cent Errors MS66 PCGS \$2,300.00



















### 1943-P Jefferson Nickel--Struck on a Type One Steel Cent Planchet--MS64 NGC \$9,775.00







1977-D Jefferson Nickel--Obverse Die Cap With Mirror Reverse Brockage--MS66 NGC \$3,220.00







1979 Jefferson Nickel--Struck on a 1978 Lincoln Cent--MS63 Red and Brown PCGS \$4,025.00







#### 2007-D Montana Quarter--Struck on a 2007-D Nickel--MS67 NGC







1964 Kennedy Half--Struck Twice, Two Broadstrikes--MS62 NGC Reserve Not Met







1972-D Kennedy Half Dollar--Struck Twice With Rotation In-Collar--MS63 NGC \$2,530.00







Prices Realized in Septermber 2009 Long Beach Heritage Auction

### 1974-D Eisenhower Dollar--Reverse Indented by a Cent--MS62 PCGS \$2,760.00







2000-P Sacagawea Dollar--Struck Four Times, Third and Fourth Strikes 50% O/C MS64 PCGS \$2,749.99







(2007) John Adams Dollar--Struck Twice on an Alum Feeder Finger Fragment--MS64 PCGS \$2,300.00









Editor's Note: The following coins were featured in the 2009 December Houston, TX US Coin Auction #1132.

#### 1847-O Quarter Eagle--Partial Collar Strike--XF45 PCGS \$805.00







1999 Lincoln Cent--Double Denomination, Struck on a 10C Planchet--MS67 PCGS Reserve Not Met







#### 1963-D Franklin Half Dollar--Struck on a Silver 25C Planch