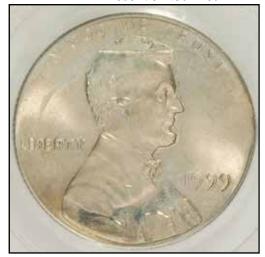

# Double Denomination & Off-Metal Mint Error Sales

## by Al Levy (alscoins.com)

One of the most popular error types are double denominations. All have eye appeal. The higher end common dates graded over MS66 have dropped some in price. However, the sellers are still not willing to lower their ask prices. The collector must realized that some dates and mintmarks there are less than a handful known. Eye appeal will generate a higher price paid than a grade. When a new seller lists this error type and does not utilize quality pictures or descriptions, they sell for

## Double Denomination & Off-Metal Error Sales

There are date collectors for off metals. Completing this may not be possible. For the collector that has been looking for specific dates to come on the market may have been waiting for decades. So, it is not unusual to see a MS64 example sell for the same price as an AU55. If you do not stretch for this coin, it may not show up on the market for another ten years.

Off metals have a very high eye appeal. Cents struck

on dime planchets have always piqued collectors interests. Same with nickels or quarters struck on cent planchets. Check out the price variance when brown examples sell. Then compare the price to a red color sold in a lessor grade.

Multiple errors on off metals are highly desirable. There may only be one example of an off metal struck off center. Or, double struck plus off metal.

| DESCRIPTION                                | GRADED       | SOLD     | OBSERVATION                                                                                                                |
|--------------------------------------------|--------------|----------|----------------------------------------------------------------------------------------------------------------------------|
| OFF METALS                                 |              |          |                                                                                                                            |
| 1c/10c 1967                                | ANACS 58     | \$320.05 | FULL DATE & MM AREA.                                                                                                       |
| 1c/10c 1974                                | NGC 65       | \$531.00 | FULL DATE & MM AREA. WEIGHS 2.3 GRAMS.                                                                                     |
| 1c/10c 1977                                | UNC          | \$200.00 | FULL DATE + MM AREA.                                                                                                       |
| 1c/10c 1981-D                              | AU           | \$76.75  | FULL DATE + MM. BAD RIM DING @ K10:00.                                                                                     |
| 1c/10c 199(6)                              | AU           | \$231.50 | ALMOST FULL DATE. FULL MM AREA.                                                                                            |
| 1c/10c 2000                                | NGC 62       | \$659.00 | FULL DATE & MM AREA. WEIGHS 2.23 GRAMS.                                                                                    |
| 1c/FOREIGN 1967                            | ANACS 61 BRN | \$104.49 | FULL DATE & MM AREA. WEIGHS 2.4 GRAMS.                                                                                     |
| 1c/PHILI 5 S. 1972-D                       | UNC BRN      | \$56.00  | NO WEIGHT GIVEN. OBVERSE EDGE FLAT.                                                                                        |
| 5c/1c 1958-D                               | NGC 65 R&B   | \$743.00 | FULL DATE + MM. WEIGHS 3.1 GRAMS.                                                                                          |
| 5c/1c 1959                                 | PCGS 63 R&B  | \$332.00 | FULL DATE & MM AREA.                                                                                                       |
| 5c/1c 1968-S                               | PCGS 64 RED  | \$430.00 | FULL DATE + MM.                                                                                                            |
| 5c/1c (1970)-S                             | PCGS 63 RED  | \$330.00 | TOP OF DATE MISSING. FULL MM.                                                                                              |
| 5c/1c (1972)-D                             | XF           | \$86.05  | 1/2 DATE. FULL MM.                                                                                                         |
| 5c/1c (1973)-D                             | BU R&B       | \$152.60 | 1/2 DATE. FULL MM.                                                                                                         |
| 5c/1c (1973)-(?)                           | UNC BRN      | \$158.50 | 1/2 DATE. PIECE OF A MM? WEIGHS 3.1 GRAMS.                                                                                 |
| 5c/1c 1977-D                               | UNC RED      | \$114.50 | FULL DATE & MM.                                                                                                            |
| 5c/1c (1978)                               | UNC R&B      | \$182.50 | MOST OF DATE.                                                                                                              |
| 5c/1c 1979 STRUCK ON A TYPE I PLANCHET     | NGC 63 R&B   | \$182.06 | FULL DATE. WEIGHS 3.1 GRAMS.                                                                                               |
| 5c/1c 1979 STRUCK ON DAMAGES PLANCHET      | NGC 63 R&B   | \$147.77 | FULL DATE.                                                                                                                 |
| 5c/1c 1979                                 | PCGS 64 R&B  | \$315.00 | FULL DATE.                                                                                                                 |
| 5c/1c 1980-P                               | AU           | \$143.50 | FULL DATE & MM. WEIGHS 3.12 GRAMS.                                                                                         |
| 5c/1c (1980)-(D)                           | UNC R&B      | \$113.60 | 1/2 DATE. FULL MM.                                                                                                         |
| 5c/1c (1980)-(P)                           | AU           | \$87.10  | 1/2 OF DATE. 1/2 OF MM.                                                                                                    |
| 5c/1c 1980-P                               | ANACS 63 R&B | \$148.50 | FULL DATE & MM.                                                                                                            |
| 5c/1c (1980)-P                             | AU           | \$100.00 | 1/2 DATE. FULL MM.                                                                                                         |
| 5c/1c (1980)-P STRUCK ON DAMAGES PLANCHET  | NGC 63 R&B   | \$147.77 | ALMOST A FULL DATE. FULL MM.                                                                                               |
| 5c/1c (1980)-P                             | PCGS 63 R&B  | \$167.50 | 1/2 DATE. FULL MM.                                                                                                         |
| 5c/1c (1982)-(?)                           | UNC RED      | \$158.00 | THE "8" WAS NOT DEFINED. THE OTHER NUMBERS WERE 2/3 VISIBLE. NO MM ON OBVERSE. PART OF A MM ON REVERSE. (COULDNOT BE 1982) |
| 5c/1c ND COPPER STRUCK ON DAMAGED PLANCHET | NGC 62 BRN   | \$228.49 | NO DATE OR MM. WEIGHS 3.08 GRAMS.                                                                                          |
| 5c/FOREIGN (1964)-(D)                      | NGC 63       | \$177.00 | 1/2 DATE & 1/2 MM. IOOKS LIKE A SMALL NICKEL PLANCHET WHICH WAS STRUCK THRU COPPER WASH.                                   |
| 10c/ALUMINUM FEEDER FINGER SCRAP           | BU           | \$350.00 | SMALL FRAGMENT.                                                                                                            |