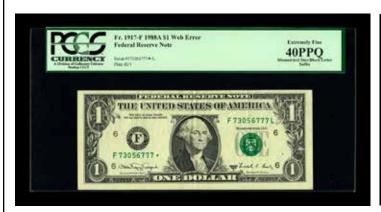

## PCGS Certifies Type 2 \$1 Gold Piece Full-Brockage Reverse

Issue 29 • Spring 2010 A Mike Byers Publication