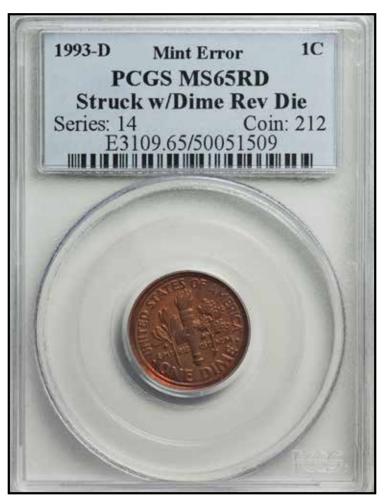

C \$1,265.00







1974-D Eisenhower Dollar--Partial Collar with Obverse Brockage--MS63 NGC \$276.00







1956 Washington Quarter--Struck on a Cent Planchet--MS65 Brown NGC \$1,265.00





















1969-S Lincoln Cent--Struck on a Type One Dime Planchet--MS61 NGC \$488.75







### 1987 Lincoln Cent--Foldover Strike--MS63 Red NGC \$632.50







1972-D Eisenhower Dollar--Reverse Clad Layer Missing--AU58 PCGS \$632.50







1900 Liberty Nickel--Struck 50% Off Center--XF45 PCGS \$577.30







Page 62 minterrornews.com

### Mint Errors & Die Trials Featured In Upcoming FUN Heritage Auction



Editor's Note: The following coins are featured in the upcoming 2010 January Orlando, FL FUN US Coin Auction #1136.



#### 1993-D Lincoln Cent--Struck with Dime Reverse Die--MS65 Red PCGS





#### 1995 Roosevelt Dime--Struck With Cent Obverse Die--MS64 NGC





#### 1944 Cent--Struck on a Zinc-Plated Steel Planchet--AU55 PCGS





#### 1944-D Cent--Struck on a Zinc-Coated Steel Planchet--AU53 PCGS





#### 1976-D Bicentennial Quarter--Struck on a Cent Planchet--MS67 Red and Brown NGC







Mated Pair of 1970-S Jefferson Nickel Errors MS67 NGC













#### 1898 Indian Cent--Double Struck 2nd Strike 10% Off Center--AU55 NGC







ND Jefferson Nickel--55% Off Center on 90% Sliver 10C PL 2.5G--MS61 NGC







Undated Jefferson Nickel--Struck 70% Off-Center on Copper Cent Planchet MS64 Red and Brown PCGS







#### 1942 Cent, Judd-2060, Pollock-4035, Low R.7, MS62 NGC







1837 Reeded Edge Bust Half Dollar--Struck 5% Off Center--AU58 NGC







1942 One Cent, Judd-205