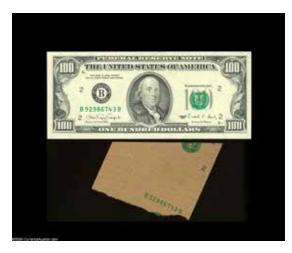

## PCGS Certifies Type 2 \$1 Gold Piece Full-Brockage Reverse

Issue 29 • Spring 2010 A Mike Byers Publication