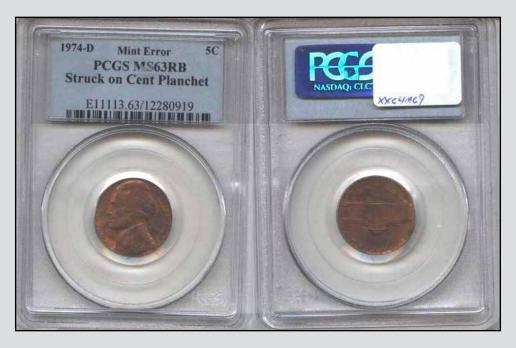

## Double Denomination & Off-Metal Error Sales

There are date collectors for off metals. Completing this may not be possible. For the collector that has been looking for specific dates to come on the market may have been waiting for decades. So, it is not unusual to see a MS64 example sell for the same price as an AU55. If you do not stretch for this coin, it may not show up on the market for another ten years.

Off metals have a very high eye appeal. Cents struck

on dime planchets have always piqued collectors interests. Same with nickels or quarters struck on cent planchets. Check out the price variance when brown examples sell. Then compare the price to a red color sold in a lessor grade.