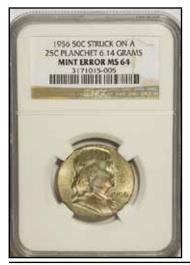

ea Dollar--Struck Four Times, Third and Fourth Strikes 50% O/C MS64 PCGS \$2,749.99







(2007) John Adams Dollar--Struck Twice on an Alum Feeder Finger Fragment--MS64 PCGS \$2,300.00









Editor's Note: The following coins were featured in the 2009 December Houston, TX US Coin Auction #1132.

#### 1847-O Quarter Eagle--Partial Collar Strike--XF45 PCGS \$805.00







1999 Lincoln Cent--Double Denomination, Struck on a 10C Planchet--MS67 PCGS Reserve Not Met







#### 1963-D Franklin Half Dollar--Struck on a Silver 25C Planchet--AU58 PCGS Reserve Not Met







1956 Franklin Half--Struck on a Quarter Planchet--MS62 ANACS \$1,150.00







1956 Washington Quarters--On 10C Planchet--MS63 ANACS \$632.50







### 1956 Franklin Half--Struck on a Quarter Planchet--MS64 NGC \$1,265.00







1974-D Eisenhower Dollar--Partial Collar with Obverse Brockage--MS63 NGC \$276.00







1956 Washington Quarter--Struck on a Cent Planchet--MS65 Brown NGC \$1,265.00





















1969-S Lincoln Cent--Struck on a Type One Dime Planchet--MS61 NGC \$488.75







### 1987 Lincoln Cent--Foldover Strike--MS63 Red NGC \$632.50







1972-D Eisenhower Dollar--Reverse Clad Layer Missing--AU58 PCGS \$632.50







1900 Liberty Nickel--Struck 50% Off Center--XF45 PCGS \$577.30







Page 62 minterrornews.com

### Mint Errors & Die Trials Featured In Upcoming FUN Heritage Auction



Editor's Note: The following coins are featured in the upcoming 2010 January Orlando, FL FUN US Coin Auction #1136.



#### 1993-D Lincoln Cent--Struck with Dime Reverse Die--MS65 Red PCGS





#### 1995