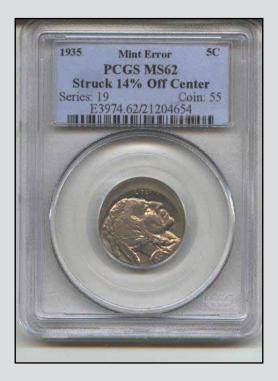

Here are records of recent sales of off-center mint errors on eBay from July 1, 2009 to September 30, 2009.

- 1. All lots had buyers. If the coins actually changed hands is unknown.
- 2. A picture accompanied each lot or it was not recognized.
- 3. Mislabelled items were ignored.
- 4. Some lots may have changed hands more than once.
- 5. "D" next to the date symbolizes that the coin had damage or was scratched.
- 6. "C" next to the date symbolizes that the coin was cleaned.
- 7. "B" next to the date symbolizes that the coin had damage and was cleaned.
- 8. If the date or mint mark was missing or partially visible, parentheses were used.
- 9. Postage/handling/insurance fees were ignored.
- 10. Major auctions were not listed