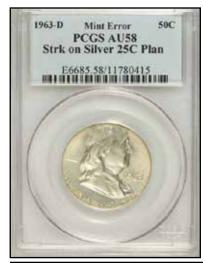

| DESCRIPTION                               | GRADED             | SOLD     | OBSERVATION                              |
|-------------------------------------------|--------------------|----------|------------------------------------------|
| OFF STOCK                                 |                    |          |                                          |
| 1c 1863 STRUCK ON A THIN PLANCHET         | PCGS PRF 63<br>BRN | \$710.01 | JUDD-299, WEIGHS 49.84 GRAINS.           |
| 1c 1941 STRUCK ON THICK BRASS PLANCHET    | ANACS NET 60       | \$81.00  | NO WEIGHT GIVEN. (FILED)                 |
| 1c 1983-D STRUCK ON A 2.84 GRAM PLANCHET  | PCGS 64 R&B        | \$330.00 | THIN PLANCHET.                           |
| 10c 1963-D STRUCK ON UNDERWEIGHT PLANCHET | NGC 58             | \$21.50  | WEIGHS 2.14 GRAMS COMPARED TO 2.3 GRAMS. |
| 25c 1950-S STRUCK ON A THIN PLANCHET      | ANACS NET 50       | \$28.90  | NO WEIGHT GIVEN. (SCRATCHED)             |
| 25c 1970-D STRUCK ON 10c STOCK            | XF                 | \$76.75  | NO WEIGHT GIVEN.                         |
| 25c 1970-D STRUCK ON 10c STOCK            | AU                 | \$19.55  | NO WEIGHT GIVEN. OBVERSE PICTURE ONLY.   |
| 25c 1970-D STRUCK ON 10c STOCK            | AU                 | \$39.50  | WEIGHS 4.3 GRAMS.                        |
| 25c 1970-D STRUCK ON 10c STOCK            | UNC                | \$36.50  | NO WEIGHT GIVEN.                         |
| 50c 1963 STRUCK ON A THIN PLANCHET        | ANACS 62           | \$47.96  | NO WEIGHT GIVEN.                         |