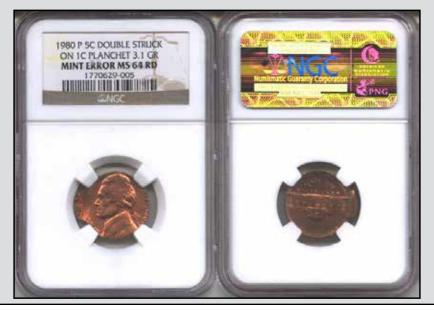

| DESCRIPTION                           | GRADED   | SOLD     | OBSERVATION                                                                                             |
|---------------------------------------|----------|----------|---------------------------------------------------------------------------------------------------------|
| DOUBLE DENOMINATIONS                  |          |          |                                                                                                         |
| 1980-P STRUCK CENT ON A STRUCK DIME   | ANACS 63 | \$765.99 | 2ND STRIKE FLIPOVER. BOTH DATES & MM SHOW.                                                              |
| 1985-P STRUCK CENT ON A STRUCK DIME   | ANACS 64 | \$766.00 | 2ND STRIKE 90 DEGREE CW TURN. CENT DATE & DIME MM. "19" DATE ON DIME REMAINS.                           |
| 1994-P STRUCK CENT ON A STRUCK DIME   | NGC 64   | \$705.00 | 2ND STRIKE 90 DEGREE CCW TURN.                                                                          |
| 1999-P STRUCK CENT ON A STRUCK DIME   | ANACS 65 | \$711.00 | 2ND STRIKE FLIPOVER. BOTH DATES & MM SHOW.                                                              |
| 2001-P STRUCK CENT ON A STRUCK DIME   | ANACS 66 | \$535.61 | 2ND STRIKE FLIPOVER. CENT DATE & DIMES MM SHOW.                                                         |
| (1977) STRUCK NICKEL ON A STRUCK CENT | XF       | \$191.50 | 2ND STRIKE FLIPOVER. 1/2 DATE SHOWS ON CENT ONLY. MEMORIAL SHOWS ON OBVERSE. HEAVILY SCRATCHED REVERSE. |