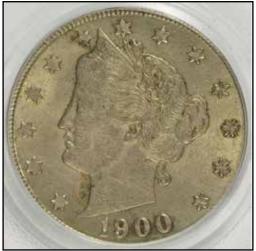

n cent. AU58 NGC



5. A blank planchet for a zinc-coated steel cent, Type One



## C.1967 General Motors Cent, P-4060, Control Code 27-L AU58 Brown NGC







1893 Indian Cent--Reverse Brockage--AU55 NGC







Undated Lincoln Memorial Cent--Struck on Bowtie Scrap Planchet--MS64 Red and Brown NGC







Page 78 minterrornews.com

## 1969-D Washington Quarter--Struck Fragment--MS62 ANACS







1943 Lincoln Cent--Struck on a Silver Dime Planchet--XF45 PCGS







2009-D Polk Presidential Dollar--Die Adjustment Strike--NGC







Page 79 minterrornews.com

## 1971-D Jefferson Nickel--Multi Struck on 1C Planchet 3.2 grams--MS62 Brown NGC







1985-P Roosevelt Dime--Multi Plan Chet Obverse Die Cap 2.26 grams--MS66 NGC







1900 Liberty Nickel--Struck on Nicaragua 5 Centavo--AU50 PCGS







Page 80 minterrornews.com

## 1971-D Jefferson Nickel--Struck on Phil 25 Sent Plan--AU58 PCGS







1973-S Roosevelt Dime--Double Struck Both Off Center--PR67 PCGS







1982 Lincoln Cent--S.D. Struck on 10C Planchet--MS65 PCGS







Page 81 minterrornews.com

# 1997-P Roosevelt Dime--Matched Set Coin #1--MS64 PCGS And a Roosevelt Dime--Matched Set Coin #2--MS63 PCGS













1999 Lincoln Cent--2 Pc. Bonded Die Cap--MS63 Red PCGS





# 2000 Lincoln Cent--Mated Pair Coin #1--MS65 Red PCGS And a Lincoln Cent--Mated Pair Coin #2--MS64 Red PCGS













## 1910 Indian Quarter Eagle--Struck 3% Off Center--AU58 PCGS







## 1906 Liberty Nickel--Struck on a Cent Planchet--AU50 PCGS





1921-S Morgan Dollar--Struck 5% Off Center--AU58 PCGS





1979-P SBA Dollar--Struck on a Qua