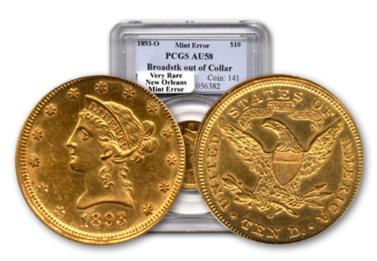

## PCGS Certifies Type 2 \$1 Gold Piece Full-Brockage Reverse

Issue 29 • Spring 2010 A Mike Byers Publication