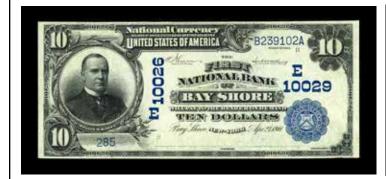

ue Back - Smithton, PA- \$10/20 1882 Value Back Fr. 577/581 The First NB Ch. # (E)5311 Very Fine. - \$29,900.00





The "Del Monte" Note - Fr. 2084-H \$20 1996 Federal Reserve Note. PCGS Choice New 63PPQ. \$25,300.00





The King of Errors - Fr. 1960-J \$5/10 1934D Federal Reserve Note. Gem Crisp Uncirculated. \$24,150.00





Non-Inverted Back Double Denomination National-One of Only Three Known - Lumberton, NC-Fr. 623/649 \$10/20 1902 Date Back The NB of Lumberton Ch. # (S)10610 - \$24,150.00





Mismatched \$5 Legal Tender/Federal Reserve Note - The "King of Errors" - Fr. 1534 \$5 1953B Legal Tender/Federal Reserve Note Very Fine. - \$20,700.00





Ex-Grinnell Mismatched Charter Number - Bay Shore, NY - \$10 1902 Date Back Fr. 619 The First NB Ch. # (E)10029/(E)10026 - \$19,550.00





Spectacular \$5 Hawaii Inverted Third Printing - Fr. 2302 \$5 1934A Hawaii Federal Reserve Note Choice Crisp Uncirculated. - \$18,400.00





Excessively Rare & Perhaps Unique Error - Fr. 1908-E \$1 1974 Federal Reserve Notes. Choice About Uncirculated. - \$18,400.00





PMG 64 EPQ \$10 Value Back Invert - Zanesville, OH - \$10 1882 Value Back Fr. 577 The Old Citizens NB Ch. # (M)5760 - \$17,480.00





Spectacular Bicentennial Deuce Double Overprint Error - Fr. 1935-D \$2 1976 Federal Reserve Note. PCGS Gem New 66PPQ - \$17,250.00





Unique \$10 Star Silver Certificate Mismatch - Fr. 1701\* \$10 1934 Silver Certificate About Uncirculated. - \$17,250.00





Ex-Grinnell Rare Printed Fold National and John Burke Autograph - Omaha, NE - \$10 1902 Date Back Fr. 616 The First NB Ch. # (