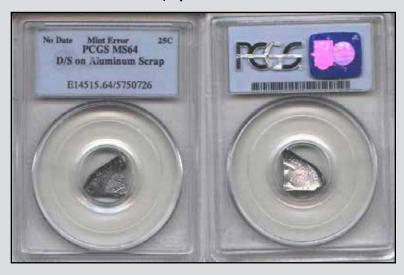

Multiple errors on off metals are highly desirable. There may only be one example of an off metal struck off center. Or, double struck plus off metal.

| DESCRIPTION                                | GRADED       | SOLD     | OBSERVATION                                                                                                                |
|--------------------------------------------|--------------|----------|----------------------------------------------------------------------------------------------------------------------------|
| OFF METALS                                 |              |          |                                                                                                                            |
| 1c/10c 1967                                | ANACS 58     | \$320.05 | FULL DATE & MM AREA.                                                                                                       |
| 1c/10c 1974                                | NGC 65       | \$531.00 | FULL DATE & MM AREA. WEIGHS 2.3 GRAMS.                                                                                     |
| 1c/10c 1977                                | UNC          | \$200.00 | FULL DATE + MM AREA.                                                                                                       |
| 1c/10c 1981-D                              | AU           | \$76.75  | FULL DATE + MM. BAD RIM DING @ K10:00.                                                                                     |
| 1c/10c 199(6)                              | AU           | \$231.50 | ALMOST FULL DATE. FULL MM AREA.                                                                                            |
| 1c/10c 2000                                | NGC 62       | \$659.00 | FULL DATE & MM AREA. WEIGHS 2.23 GRAMS.                                                                                    |
| 1c/FOREIGN 1967                            | ANACS 61 BRN | \$104.49 | FULL DATE & MM AREA. WEIGHS 2.4 GRAMS.                                                                                     |
| 1c/PHILI 5 S. 1972-D                       | UNC BRN      | \$56.00  | NO WEIGHT GIVEN. OBVERSE EDGE FLAT.                                                                                        |
| 5c/1c 1958-D                               | NGC 65 R&B   | \$743.00 | FULL DATE + MM. WEIGHS 3.1 GRAMS.                                                                                          |
| 5c/1c 1959                                 | PCGS 63 R&B  | \$332.00 | FULL DATE & MM AREA.                                                                                                       |
| 5c/1c 1968-S                               | PCGS 64 RED  | \$430.00 | FULL DATE + MM.                                                                                                            |
| 5c/1c (1970)-S                             | PCGS 63 RED  | \$330.00 | TOP OF DATE MISSING. FULL MM.                                                                                              |
| 5c/1c (1972)-D                             | XF           | \$86.05  | 1/2 DATE. FULL MM.                                                                                                         |
| 5c/1c (1973)-D                             | BU R&B       | \$152.60 | 1/2 DATE. FULL MM.                                                                                                         |
| 5c/1c (1973)-(?)                           | UNC BRN      | \$158.50 | 1/2 DATE. PIECE OF A MM? WEIGHS 3.1 GRAMS.                                                                                 |
| 5c/1c 1977-D                               | UNC RED      | \$114.50 | FULL DATE & MM.                                                                                                            |
| 5c/1c (1978)                               | UNC R&B      | \$182.50 | MOST OF DATE.                                                                                                              |
| 5c/1c 1979 STRUCK ON A TYPE I PLANCHET     | NGC 63 R&B   | \$182.06 | FULL DATE. WEIGHS 3.1 GRAMS.                                                                                               |
| 5c/1c 1979 STRUCK ON DAMAGES PLANCHET      | NGC 63 R&B   | \$147.77 | FULL DATE.                                                                                                                 |
| 5c/1c 1979                                 | PCGS 64 R&B  | \$315.00 | FULL DATE.                                                                                                                 |
| 5c/1c 1980-P                               | AU           | \$143.50 | FULL DATE & MM. WEIGHS 3.12 GRAMS.                                                                                         |
| 5c/1c (1980)-(D)                           | UNC R&B      | \$113.60 | 1/2 DATE. FULL MM.                                                                                                         |
| 5c/1c (1980)-(P)                           | AU           | \$87.10  | 1/2 OF DATE. 1/2 OF MM.                                                                                                    |
| 5c/1c 1980-P                               | ANACS 63 R&B | \$148.50 | FULL DATE & MM.                                                                                                            |
| 5c/1c (1980)-P                             | AU           | \$100.00 | 1/2 DATE. FULL MM.                                                                                                         |
| 5c/1c (1980)-P STRUCK ON DAMAGES PLANCHET  | NGC 63 R&B   | \$147.77 | ALMOST A FULL DATE. FULL MM.                                                                                               |
| 5c/1c (1980)-P                             | PCGS 63 R&B  | \$167.50 | 1/2 DATE. FULL MM.                                                                                                         |
| 5c/1c (1982)-(?)                           | UNC RED      | \$158.00 | THE "8" WAS NOT DEFINED. THE OTHER NUMBERS WERE 2/3 VISIBLE. NO MM ON OBVERSE. PART OF A MM ON REVERSE. (COULDNOT BE 1982) |
| 5c/1c ND COPPER STRUCK ON DAMAGED PLANCHET | NGC 62 BRN   | \$228.49 | NO DATE OR MM. WEIGHS 3.08 GRAMS.                                                                                          |
| 5c/FOREIGN (1964)-(D)                      | NGC 63       | \$177.00 | 1/2 DATE & 1/2 MM. IOOKS LIKE A SMALL NICKEL PLANCHET WHICH WAS STRUCK THRU COPPER WASH.                                   |
| 10c/ALUMINUM FEEDER FINGER SCRAP           | BU           | \$350.00 | SMALL FRAGMENT.                                                                                                            |