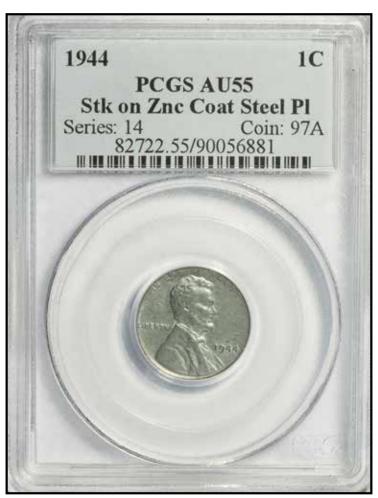

on a Cent Planchet--MS65 Brown NGC \$1,265.00





















1969-S Lincoln Cent--Struck on a Type One Dime Planchet--MS61 NGC \$488.75







### 1987 Lincoln Cent--Foldover Strike--MS63 Red NGC \$632.50







1972-D Eisenhower Dollar--Reverse Clad Layer Missing--AU58 PCGS \$632.50







1900 Liberty Nickel--Struck 50% Off Center--XF45 PCGS \$577.30







Page 62 minterrornews.com

### Mint Errors & Die Trials Featured In Upcoming FUN Heritage Auction



Editor's Note: The following coins are featured in the upcoming 2010 January Orlando, FL FUN US Coin Auction #1136.



#### 1993-D Lincoln Cent--Struck with Dime Reverse Die--MS65 Red PCGS





#### 1995 Roosevelt Dime--Struck With Cent Obverse Die--MS64 NGC





#### 1944 Cent--Struck on a Zinc-Plated Steel Planchet--AU55 PCGS





#### 1944-D Cent--Struck on a Zinc-Coated Steel Planchet--AU53 PCGS





#### 1976-D Bicentennial Quarter--Struck on a Cent Planchet--MS67 Red and Brown NGC







Mated Pair of 1970-S Jefferson Nickel Errors MS67 NGC













#### 1898 Indian Cent--Double Struck 2nd Strike 10% Off Center--AU55 NGC







ND Jefferson Nickel--55% Off Center on 90% Sliver 10C PL 2.5G--MS61 NGC







Undated Jefferson Nickel--Struck 70% Off-Center on Copper Cent Planchet MS64 Red and Brown PCGS







#### 1942 Cent, Judd-2060, Pollock-4035, Low R.7, MS62 NGC







1837 Reeded Edge Bust Half Dollar--Struck 5% Off Center--AU58 NGC







1942 One Cent, Judd-2054, Pollock-2074, High R.7, MS61 NGC







#### 1962 Franklin Half--Struck on a Cent Planchet--MS61 Red and Brown NGC







1944 Lincoln Cen