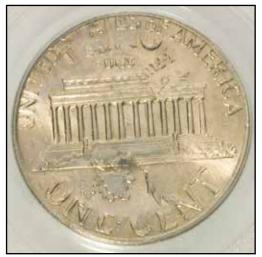

# Double Denomination & Off-Metal Mint Error Sales

## by Al Levy (alscoins.com)

One of the most popular error types are double denominations. All have eye appeal. The higher end common dates graded over MS66 have dropped some in price. However, the sellers are still not willing to lower their ask prices. The collector must realized that some dates and mintmarks there are less than a handful known. Eye appeal will generate a higher price paid than a grade. When a new seller lists this error type and does not utilize quality pictures or descriptions, they sell for

## Double Denomination & Off-Metal Error Sales

There are date collectors for off metals. Completing this may not be possible. For the collector that has been looking for specific dates to come on the market may have been waiting for decades. So, it is not unusual to see a MS64 example sell for the same price as an AU55. If you do not stretch for this coin, it may not show up on the market for another ten years.

Off metals have a very high eye appeal. Cents struck

on dime planchets have always piqued collectors interests. Same with nickels or quarters struck on cent planchets. Check out the price variance when brown examples sell. Then compare the price to a red color sold in a lessor grade.

Multiple errors on off metals are highly desirable. There may only be one example of an off metal struck off center. Or, double struck plus off metal.

| DESCRIPTION                                | GRADED       | SOLD     | OBSERVATION                                                                                                                |
|--------------------------------------------|--------------|----------|----------------------------------------------------------------------------------------------------------------------------|
| OFF METALS                                 |              |          |                                                                                                                            |
| 1c/10c 1967                                | ANACS 58     | \$320.05 | FULL DATE & MM AREA.                                                                                                       |
| 1c/10c 1974                                | NGC 65       | \$531.00 | FULL DATE & MM AREA. WEIGHS 2.3 GRAMS.                                                                                     |
| 1c/10c 1977                                | UNC          | \$200.00 | FULL DATE + MM AREA.                                                                                                       |
| 1c/10c 1981-D                              | AU           | \$76.75  | FULL DATE + MM. BAD RIM DING @ K10:00.                                                                                     |
| 1c/10c 199(6)                              | AU           | \$231.50 | ALMOST FULL DATE. FULL MM AREA.                                                                                            |
| 1c/10c 2000                                | NGC 62       | \$659.00 | FULL DATE & MM AREA. WEIGHS 2.23 GRAMS.                                                                                    |
| 1c/FOREIGN 1967                            | ANACS 61 BRN | \$104.49 | FULL DATE & MM AREA. WEIGHS 2.4 GRAMS.                                                                                     |
| 1c/PHILI 5 S. 1972-D                       | UNC BRN      | \$56.00  | NO WEIGHT GIVEN. OBVERSE EDGE FLAT.                                                                                        |
| 5c/1c 1958-D                               | NGC 65 R&B   | \$743.00 | FULL DATE + MM. WEIGHS 3.1 GRAMS.                                                                                          |
| 5c/1c 1959                                 | PCGS 63 R&B  | \$332.00 | FULL DATE & MM AREA.                                                                                                       |
| 5c/1c 1968-S                               | PCGS 64 RED  | \$430.00 | FULL DATE + MM.                                                                                                            |
| 5c/1c (1970)-S                             | PCGS 63 RED  | \$330.00 | TOP OF DATE MISSING. FULL MM.                                                                                              |
| 5c/1c (1972)-D                             | XF           | \$86.05  | 1/2 DATE. FULL MM.                                                                                                         |
| 5c/1c (1973)-D                             | BU R&B       | \$152.60 | 1/2 DATE. FULL MM.                                                                                                         |
| 5c/1c (1973)-(?)                           | UNC BRN      | \$158.50 | 1/2 DATE. PIECE OF A MM? WEIGHS 3.1 GRAMS.                                                                                 |
| 5c/1c 1977-D                               | UNC RED      | \$114.50 | FULL DATE & MM.                                                                                                            |
| 5c/1c (1978)                               | UNC R&B      | \$182.50 | MOST OF DATE.                                                                                                              |
| 5c/1c 1979 STRUCK ON A TYPE I PLANCHET     | NGC 63 R&B   | \$182.06 | FULL DATE. WEIGHS 3.1 GRAMS.                                                                                               |
| 5c/1c 1979 STRUCK ON DAMAGES PLANCHET      | NGC 63 R&B   | \$147.77 | FULL DATE.                                                                                                                 |
| 5c/1c 1979                                 | PCGS 64 R&B  | \$315.00 | FULL DATE.                                                                                                                 |
| 5c/1c 1980-P                               | AU           | \$143.50 | FULL DATE & MM. WEIGHS 3.12 GRAMS.                                                                                         |
| 5c/1c (1980)-(D)                           | UNC R&B      | \$113.60 | 1/2 DATE. FULL MM.                                                                                                         |
| 5c/1c (1980)-(P)                           | AU           | \$87.10  | 1/2 OF DATE. 1/2 OF MM.                                                                                                    |
| 5c/1c 1980-P                               | ANACS 63 R&B | \$148.50 | FULL DATE & MM.                                                                                                            |
| 5c/1c (1980)-P                             | AU           | \$100.00 | 1/2 DATE. FULL MM.                                                                                                         |
| 5c/1c (1980)-P STRUCK ON DAMAGES PLANCHET  | NGC 63 R&B   | \$147.77 | ALMOST A FULL DATE. FULL MM.                                                                                               |
| 5c/1c (1980)-P                             | PCGS 63 R&B  | \$167.50 | 1/2 DATE. FULL MM.                                                                                                         |
| 5c/1c (1982)-(?)                           | UNC RED      | \$158.00 | THE "8" WAS NOT DEFINED. THE OTHER NUMBERS WERE 2/3 VISIBLE. NO MM ON OBVERSE. PART OF A MM ON REVERSE. (COULDNOT BE 1982) |
| 5c/1c ND COPPER STRUCK ON DAMAGED PLANCHET | NGC 62 BRN   | \$228.49 | NO DATE OR MM. WEIGHS 3.08 GRAMS.                                                                                          |
| 5c/FOREIGN (1964)-(D)                      | NGC 63       | \$177.00 | 1/2 DATE & 1/2 MM. IOOKS LIKE A SMALL NICKEL PLANCHET WHICH WAS STRUCK THRU COPPER WASH.                                   |
| 10c/ALUMINUM FEEDER FINGER SCRAP           | BU           | \$350.00 | SMALL FRAGMENT.                                                                                                            |