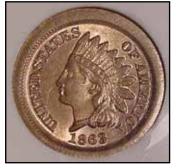

| DESCRIPTION                               | GRADED             | SOLD     | OBSERVATION                              |
|-------------------------------------------|--------------------|----------|------------------------------------------|
| OFF STOCK                                 |                    |          |                                          |
| 1c 1863 STRUCK ON A THIN PLANCHET         | PCGS PRF 63<br>BRN | \$710.01 | JUDD-299, WEIGHS 49.84 GRAINS.           |
| 1c 1941 STRUCK ON THICK BRASS PLANCHET    | ANACS NET 60       | \$81.00  | NO WEIGHT GIVEN. (FILED)                 |
| 1c 1983-D STRUCK ON A 2.84 GRAM PLANCHET  | PCGS 64 R&B        | \$330.00 | THIN PLANCHET.                           |
| 10c 1963-D STRUCK ON UNDERWEIGHT PLANCHET | NGC 58             | \$21.50  | WEIGHS 2.14 GRAMS COMPARED TO 2.3 GRAMS. |
| 25c 1950-S STRUCK ON A THIN PLANCHET      | ANACS NET 50       | \$28.90  | NO WEIGHT GIVEN. (SCRATCHED)             |
| 25c 1970-D STRUCK ON 10c STOCK            | XF                 | \$76.75  | NO WEIGHT GIVEN.                         |
| 25c 1970-D STRUCK ON 10c STOCK            | AU                 | \$19.55  | NO WEIGHT GIVEN. OBVERSE PICTURE ONLY.   |
| 25c 1970-D STRUCK ON 10c STOCK            | AU                 | \$39.50  | WEIGHS 4.3 GRAMS.                        |
| 25c 1970-D STRUCK ON 10c STOCK            | UNC                | \$36.50  | NO WEIGHT GIVEN.                         |
| 50c 1963 STRUCK ON A THIN PLANCHET        | ANACS 62           | \$47.96  | NO WEIGHT GIVEN.                         |