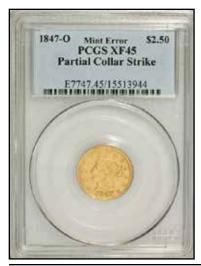

$4,025.00







#### 2007-D Montana Quarter--Struck on a 2007-D Nickel--MS67 NGC







1964 Kennedy Half--Struck Twice, Two Broadstrikes--MS62 NGC Reserve Not Met







1972-D Kennedy Half Dollar--Struck Twice With Rotation In-Collar--MS63 NGC \$2,530.00







Prices Realized in Septermber 2009 Long Beach Heritage Auction

### 1974-D Eisenhower Dollar--Reverse Indented by a Cent--MS62 PCGS \$2,760.00







2000-P Sacagawea Dollar--Struck Four Times, Third and Fourth Strikes 50% O/C MS64 PCGS \$2,749.99







(2007) John Adams Dollar--Struck Twice on an Alum Feeder Finger Fragment--MS64 PCGS \$2,300.00









Editor's Note: The following coins were featured in the 2009 December Houston, TX US Coin Auction #1132.

#### 1847-O Quarter Eagle--Partial Collar Strike--XF45 PCGS \$805.00







1999 Lincoln Cent--Double Denomination, Struck on a 10C Planchet--MS67 PCGS Reserve Not Met







#### 1963-D Franklin Half Dollar--Struck on a Silver 25C Planchet--AU58 PCGS Reserve Not Met







1956 Franklin Half--Struck on a Quarter Planchet--MS62 ANACS \$1,150.00







1956 Washington Quarters--On 10C Planchet--MS63 ANACS \$632.50







### 1956 Franklin Half--Struck on a Quarter Planchet--MS64 NGC \$1,265.00







1974-D Eisenhower Dollar--Partial Collar with Obverse Brockage--MS63 NGC \$276.00







1956 Washington Quarter--Struck on a Cent Planchet--MS65 Brown NGC \$1,265.00





















1969-S Lincoln Cent--Struck on a Type One Dime Planchet--MS61 NGC \$488.75







### 1987 Lincoln Cent--Foldover Strike--MS63 Red NGC \$632.50







1972-D Eisenhower Dollar--