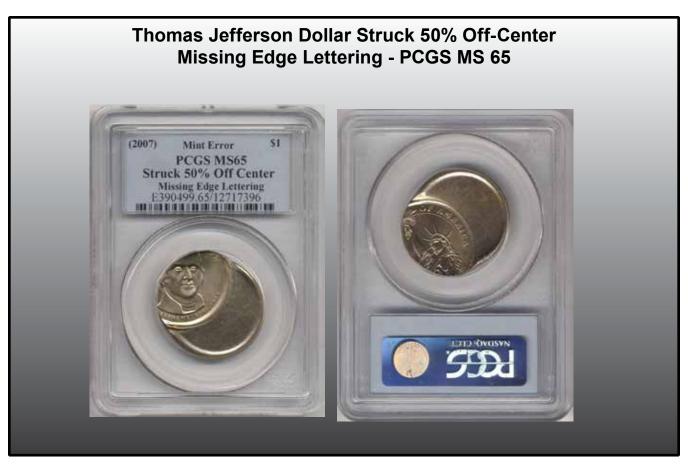

One was listed in Elder 6/35 lot 1944 as Unc possibly same as above.

- 1906 1) Weinberg 3/99, Heritage 2/02 at \$805, Weinberg, 2002 ANA as PCGS F15, Stacks 1/03 unslabbed
- 2) Byers 10/05 FPL, Weinberg 5/06 inventory PCGSXF45BN
- 3) Weinberg 3/02 FPL, Heritage 7/02, Heritage 8/04 PCGS63 full date
- 4) Numismatics Ltd Spring 1982 Price list ?, Rich Schemmer at 96 ANA, Xan Chamberlain ANACS63RB
- 5) Rausch-Heritage 8/04 PCGS63BN partial date
- 6) Weinberg 11/05 FPL, Superior 8/06, Weinberg 11/06, Heritage 2007 ANA PCGSAU55
- 7) Heritage 1/09, Heritage 1/10 PCGSAU50 at \$3,738 One of the UNC pieces is ex Brand #40155 (1907)
- 1907 1) Weinberg 1984 FPL, Ebay in August 27, 2002 bought by F. Weinberg now PCGSAU58, Heritage 9/05, Heritage 1/06
- 2) Superior 5/03, Early American History Auctions 8/03, 2/04 & 6/04 ANACS Net VF20 scratched, now in a PCGSAU53 holder also offered in Teletrade 3/18/07, Teletrade 4/2/07, Teletrade 4/18/07
- 3) B/M 2003 ANA ANACS63BN
- 1908 1) 91 ANA lot 722 Unc, 00 ANA PCGS64
- 1910 1) B/M 2003 ANA Fine 12, Weinberg PCGSF15 2) Byers, Heritage 1/06 PCGSAU58
- 1911 1) Federal Brand 9/55 lot 1039 VF, Superior 9/98 lot 855 AU/Unc, Jim O'Donnell, Superior 2/01, Weinberg PCGS AU55 there could be 2 coins here.