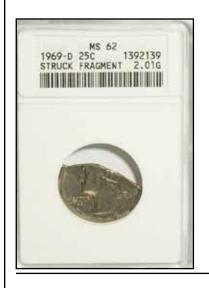

## PCGS Certifies Type 2 \$1 Gold Piece Full-Brockage Reverse

Issue 29 • Spring 2010 A Mike Byers Publication