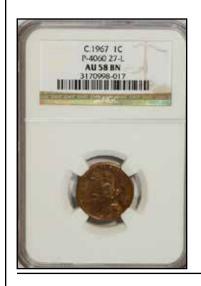

1944 -- On a Zinc-Plated Steel Planchet, Corrosion--NGC. XF Details







1998 Lincoln Cent--Struck on a 1997-P 10C--MS67 NGC







Page 74 minterrornews.com

## 1999 Lincoln Cent--Obverse Die Cap--MS67 Red NGC







1869 One Cent, Judd-669, Pollock-745, High R.7--Double Struck, Second Strike 95% Off Center--MS60 PCGS







1868 Three Cent Nickel--Obverse Lamination--PR65 Cameo NGC







Page 75 minterrornews.com

## **Five-Piece 1943 Experimental Cent Collection NGC**



## 1. A blank planchet for a zinc coated steel cent, Type One



2. 1942 Judd-2054 AU55 NGC



## 3. A copper-coated steel blank, Type One



4. 1943 Lincoln cent. AU58 NGC



5. A blank planchet for a zinc-coated steel cent, Type One



## C.1967 General Motors Cent, P-4060, Control Code 27-L AU58 Brown NGC







1893 Indian Cent--Reverse Brockage--AU55 NGC







Undated Lincoln Memorial Cent--Struck on Bowtie Scrap Planchet--MS64 Red and Brown NGC







Page 78 minterrornews.com

## 1969-D Washington Quarter--Struck Fragment--MS62 ANACS







1943 Lincoln Cent--Struck on a Silver Dime Planchet--XF45 PCGS







2009-D Polk Presidential Dollar--Die Adjustment Strike--NGC







Page 79 minterrornews.com

## 1971-D Jefferson Nickel--Multi Struck on 1C Planchet 3.2 grams--MS62 Brown NGC







1985-P Roosevelt Dime--Multi Plan Chet Obverse Die Cap 2.26 grams--MS66 NGC







1900 Liberty Nickel--Struck on Nicaragua 5 Centavo--AU50 PCGS







Page 80 minterrornews.com

## 1971-D Jefferson Nickel--Struck on Phil 25 Sent Plan--AU58 PCGS







1973-S Roosevelt Dime--Double Struck Both Off Cent