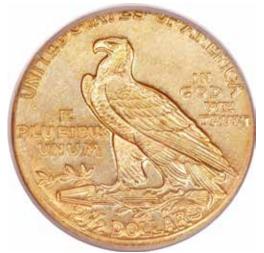

## PCGS Certifies Type 2 \$1 Gold Piece Full-Brockage Reverse

Issue 29 • Spring 2010 A Mike Byers Publication