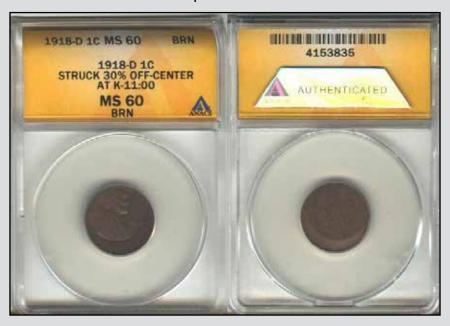

Here are records of recent sales of off-center mint errors on eBay from July 1, 2009 to September 30, 2009.

- 1. All lots had buyers. If the coins actually changed hands is unknown.
- 2. A picture accompanied each lot or it was not recognized.
- 3. Mislabelled items were ignored.
- 4. Some lots may have changed hands more than once.
- 5. "D" next to the date symbolizes that the coin had damage or was scratched.
- 6. "C" next to the date symbolizes that the coin was cleaned.
- 7. "B" next to the date symbolizes that the coin had damage and was cleaned.
- 8. If the date or mint mark was missing or partially visible, parentheses were used.
- 9. Postage/handling/insurance fees were ignored.
- 10. Major auctions were not listed