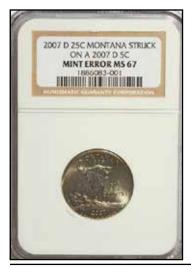

# Double Denomination & Off-Metal Mint Error Sales

## by Al Levy (alscoins.com)

One of the most popular error types are double denominations. All have eye appeal. The higher end common dates graded over MS66 have dropped some in price. However, the sellers are still not willing to lower their ask prices. The collector must realized that some dates and mintmarks there are less than a handful known. Eye appeal will generate a higher price paid than a grade. When a new seller lists this error type and does not utilize quality pictures or descriptions, they sell for

a fraction of their real value. My charts reflect this decrease. This does not mean prices dropped. It means the buyer is able to turn a quick profit if desired by offering the same piece at shows. Keep in mind that eBay sales are a small fraction of the true market. Dates, mintmarks, grading services all make a difference in value. Read over my notes to help you decipher the real market.