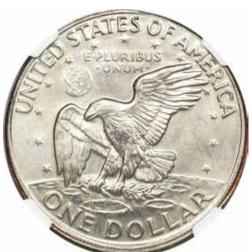

007) John Adams Dollar--Struck Twice on an Alum Feeder Finger Fragment--MS64 PCGS \$2,300.00









Editor's Note: The following coins were featured in the 2009 December Houston, TX US Coin Auction #1132.

#### 1847-O Quarter Eagle--Partial Collar Strike--XF45 PCGS \$805.00







1999 Lincoln Cent--Double Denomination, Struck on a 10C Planchet--MS67 PCGS Reserve Not Met







#### 1963-D Franklin Half Dollar--Struck on a Silver 25C Planchet--AU58 PCGS Reserve Not Met







1956 Franklin Half--Struck on a Quarter Planchet--MS62 ANACS \$1,150.00







1956 Washington Quarters--On 10C Planchet--MS63 ANACS \$632.50







### 1956 Franklin Half--Struck on a Quarter Planchet--MS64 NGC \$1,265.00







1974-D Eisenhower Dollar--Partial Collar with Obverse Brockage--MS63 NGC \$276.00







1956 Washington Quarter--Struck on a Cent Planchet--MS65 Brown NGC \$1,265.00





















1969-S Lincoln Cent--Struck on a Type One Dime Planchet--MS61 NGC \$488.75







### 1987 Lincoln Cent--Foldover Strike--MS63 Red NGC \$632.50







1972-D Eisenhower Dollar--Reverse Clad Layer Missing--AU58 PCGS \$632.50







1900 Liberty Nickel--Struck 50% Off Center--XF45 PCGS \$577.30







Page 62 minterrornews.com

### Mint Errors & Die Trials Featured In Upcoming FUN Heritage Auction



Editor's Note: The following coins are featured in the upcoming 2010 January Orlando, FL FUN US Coin Auction #1136.



#### 1993-D Lincoln Cent--Struck with Dime Reverse Die--MS65 Red PCGS





#### 1995 Roosevelt Dime--Struck With Cent Obverse Die--MS64 NGC





#### 1944 Cent--Struck on a Zinc-