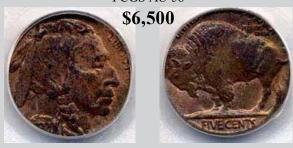

# Buffalo Nickel "Speared Bison" & Wisconsin Quarter "Extra Leaves"

by Al Levy (alscoins.com)

An important observation about 5c "Speared Bisons" and the 25c Wisconsin extra leaf errors sold on eBay. There is little to no demand for the "Bison" errors from collectors or dealers at major conventions. The demand for these on eBay are way down in price. There were many auctions listed but failed to attract any bidders.

The Wisconsin leaf errors have dropped in price substantially. Unlike the "Speared Bisons", there are collectors and dealers asking for these varieties at conventions. Check out the new prices realized below, then compare them to an older price guide.

Last quarter I reported that the low and high leaf were selling around the same price level. This quarter, prices have widened. Still, hundreds of these listed remain unsold.

Here are records of recent sales on eBay from July 1, 2009 to September 30, 2009.