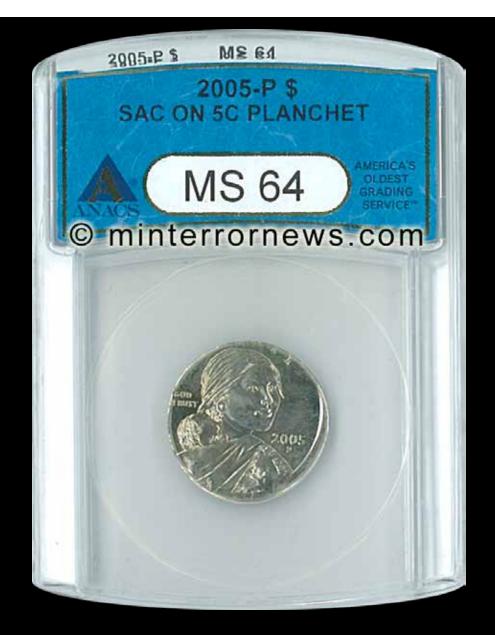

One was listed in Elder 6/35 lot 1944 as Unc possibly same as above.

- 1906 1) Weinberg 3/99, Heritage 2/02 at \$805, Weinberg, 2002 ANA as PCGS F15, Stacks 1/03 unslabbed
- 2) Byers 10/05 FPL, Weinberg 5/06 inventory PCGSXF45BN
- 3) Weinberg 3/02 FPL, Heritage 7/02, Heritage 8/04 PCGS63 full date
- 4) Numismatics Ltd Spring 1982 Price list ?, Rich Schemmer at 96 ANA, Xan Chamberlain ANACS63RB
- 5) Rausch-Heritage 8/04 PCGS63BN partial date
- 6) Weinberg 11/05 FPL, Superior 8/06, Weinberg 11/06, Heritage 2007 ANA PCGSAU55
- 7) Heritage 1/09, Heritage 1/10 PCGSAU50 at \$3,738 One of the UNC pieces is ex Brand #40155 (1907)
- 1907 1) Weinberg 1984 FPL, Ebay in August 27, 2002 bought by F. Weinberg now PCGSAU58, Heritage 9/05, Heritage 1/06
- 2) Superior 5/03, Early American History Auctions 8/03, 2/04 & 6/04 ANACS Net VF20 scratched, now in a PCGSAU53 holder also offered in Teletrade 3/18/07, Teletrade 4/2/07, Teletrade 4/18/07
- 3) B/M 2003 ANA ANACS63BN
- 1908 1) 91 ANA lot 722 Unc, 00 ANA PCGS64
- 1910 1) B/M 2003 ANA Fine 12, Weinberg PCGSF15 2) Byers, Heritage 1/06 PCGSAU58
- 1911 1) Federal Brand 9/55 lot 1039 VF, Superior 9/98 lot 855 AU/Unc, Jim O'Donnell, Superior 2/01, Weinberg PCGS AU55 there could be 2 coins here.