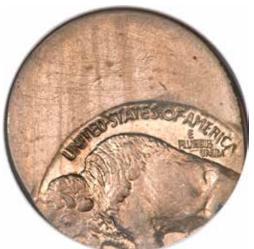

# Buffalo Nickel "Speared Bison" & Wisconsin Quarter "Extra Leaves"

by Al Levy (alscoins.com)

An important observation about 5c "Speared Bisons" and the 25c Wisconsin extra leaf errors sold on eBay. There is little to no demand for the "Bison" errors from collectors or dealers at major conventions. The demand for these on eBay are way down in price. There were many auctions listed but failed to attract any bidders.