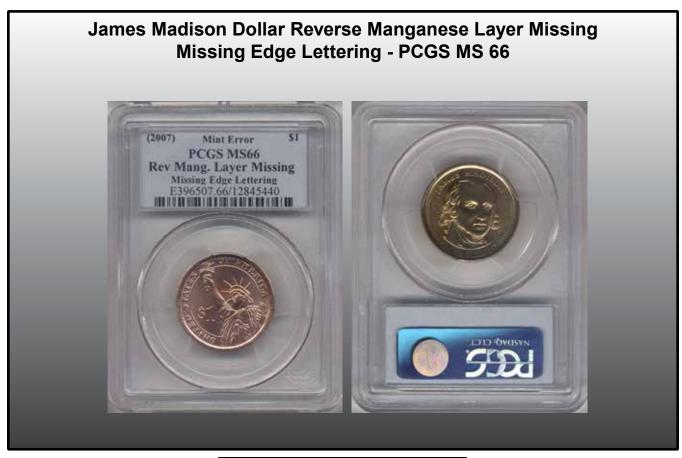

ber discovered so far is approximately 20.

Other major mint errors in the Presidential Dollar series are very scarce. Only two or three off-centers have been reported and only a handful of double struck coins have surfaced. Several Presidential Dollars have been discovered missing either an obverse or reverse clad

layer. A few of these Missing Clad Layers are also missing the Edge Lettering. To date, three Proof Presidential Dollars have been certified by NGC that were stuck on elliptical planchets. PCGS has certified a few with clips and a few that are broadstruck. Some of the major mint errors on Presidential Dollars are featured here.

Also featured in this article is an up-to-date chart showing the number of Presidential Dollars *Missing Edge Lettering* that are known or estimated.















| (Prices as of Sei | ntember 20. | 2008 and are for | r certified n | ieces by Po | CGS and NGC) |
|-------------------|-------------|------------------|---------------|-------------|--------------|
| (111668 88 01 86  | ptember 20, | 2000 and are io  | i cei tineu p | fices by i  |              |

| Denomination                | Quantity                                               | MS 63   | MS 64   | MS 65   | MS 66    | MS 67    |
|-----------------------------|--------------------------------------------------------|---------|---------|---------|----------|----------|
| Washington (Uncirculated)   | est 100,000 - 150,000                                  | \$80    | \$135   | \$185   | \$300    | \$2,250  |
| Washington (Satin Finish)   | 1 Known