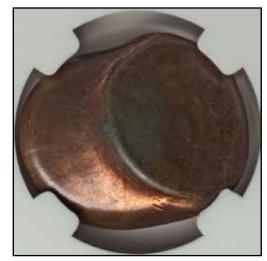

# Double Denomination & Off-Metal Mint Error Sales

## by Al Levy (alscoins.com)

One of the most popular error types are double denominations. All have eye appeal. The higher end common dates graded over MS66 have dropped some in price. However, the sellers are still not willing to lower their ask prices. The collector must realized that some dates and mintmarks there are less than a handful known. Eye appeal will generate a higher price paid than a grade. When a new seller lists this error type and does not utilize quality pictures or descriptions, they sell for

a fraction of their real value. My charts reflect this decrease. This does not mean prices dropped. It means the buyer is able to turn a quick profit if desired by offering the same piece at shows. Keep in mind that eBay sales are a small fraction of the true market. Dates, mintmarks, grading services all make a difference in value. Read over my notes to help you decipher the real market.

## Double Denomination & Off-Metal Error Sales

There are date collectors for off metals. Completing this may not be possible. For the collector that has been looking for specific dates to come on the market may have been waiting for decades. So, it is not unusual to see a MS64 example sell for the same price as an AU55. If you do not stretch for this coin, it may not show up on the market for another ten years.

Off metals have a very high eye appeal. Cents struck

on dime planchets have always piqued collectors interests. Same with nickels or quarters struck on cent planchets. Check out the price variance when brown examples sell. Then compare the price to a red color sold in a lessor grade.

Multiple errors on off metals are highly desirable. There may only be one example of an off metal struck off center. Or, double struck plus off metal.

| DESCRIPTION                                | GRADED       | SOLD     | OBSERVATION                                                                                                                |
|--------------------------------------------|--------------|----------|----------------------------------------------------------------------------------------------------------------------------|
| OFF METALS                                 |              |          |                                                                                                                            |
| 1c/10c 1967                                | ANACS 58     | \$320.05 | FULL DATE & MM AREA.                                                                                                       |
| 1c/10c 1974                                | NGC 65       | \$531.00 | FULL DATE & MM AREA. WEIGHS 2.3 GRAMS.                                                                                     |
| 1c/10c 1977                                | UNC          | \$200.00 | FULL DATE + MM AREA.                                                                                                       |
| 1c/10c 1981-D                              | AU           | \$76.75  | FULL DATE + MM. BAD RIM DING @ K10:00.                                                                                     |
| 1c/10c 199(6)                              | AU           | \$231.50 | ALMOST FULL DATE. FULL MM AREA.                                                                                            |
| 1c/10c 2000                                | NGC 62       | \$659.00 | FULL DATE & MM AREA. WEIGHS 2.23 GRAMS.                                                                                    |
| 1c/FOREIGN 1967                            | ANACS 61 BRN | \$104.49 | FULL DATE & MM AREA. WEIGHS 2.4 GRAMS.                                                                                     |
| 1c/PHILI 5 S. 1972-D                       | UNC BRN      | \$56.00  | NO WEIGHT GIVEN. OBVERSE EDGE FLAT.                                                                                        |
| 5c/1c 1958-D                               | NGC 65 R&B   | \$743.00 | FULL DATE + MM. WEIGHS 3.1 GRAMS.                                                                                          |
| 5c/1c 1959                                 | PCGS 63 R&B  | \$332.00 | FULL DATE & MM AREA.                                                                                                       |
| 5c/1c 1968-S                               | PCGS 64 RED  | \$430.00 | FULL DATE + MM.                                                                                                            |
| 5c/1c (1970)-S                             | PCGS 63 RED  | \$330.00 | TOP OF DATE MISSING. FULL MM.                                                                                              |
| 5c/1c (1972)-D                             | XF           | \$86.05  | 1/2 DATE. FULL MM.                                                                                                         |
| 5c/1c (1973)-D                             | BU R&B       | \$152.60 | 1/2 DATE. FULL MM.                                                                                                         |
| 5c/1c (1973)-(?)                           | UNC BRN      | \$158.50 | 1/2 DATE. PIECE OF A MM? WEIGHS 3.1 GRAMS.                                                                                 |
| 5c/1c 1977-D                               | UNC RED      | \$114.50 | FULL DATE & MM.                                                                                                            |
| 5c/1c (1978)                               | UNC R&B      | \$182.50 | MOST OF DATE.                                                                                                              |
| 5c/1c 1979 STRUCK ON A TYPE I PLANCHET     | NGC 63 R&B   | \$182.06 | FULL DATE. WEIGHS 3.1 GRAMS.                                                                                               |
| 5c/1c 1979 STRUCK ON DAMAGES PLANCHET      | NGC 63 R&B   | \$147.77 | FULL DATE.                                                                                                                 |
| 5c/1c 1979                                 | PCGS 64 R&B  | \$315.00 | FULL DATE.                                                                                                                 |
| 5c/1c 1980-P                               | AU           | \$143.50 | FULL DATE & MM. WEIGHS 3.12 GRAMS.                                                                                         |
| 5c/1c (1980)-(D)                           | UNC R&B      | \$113.60 | 1/2 DATE. FULL MM.                                                                                                         |
| 5c/1c (1980)-(P)                           | AU           | \$87.10  | 1/2 OF DATE. 1/2 OF MM.                                                                                                    |
| 5c/1c 1980-P                               | ANACS 63 R&B | \$148.50 | FULL DATE & MM.                                                                                                            |
| 5c/1c (1980)-P                             | AU           | \$100.00 | 1/2 DATE. FULL MM.                                                                                                         |
| 5c/1c (1980)-P STRUCK ON DAMAGES PLANCHET  | NGC 63 R&B   | \$147.77 | ALMOST A FULL DATE. FULL MM.                                                                                               |
| 5c/1c (1980)-P                             | PCGS 63 R&B  | \$167.50 | 1/2 DATE. FULL MM.                                                                                                         |
| 5c/1c (1982)-(?)                           | UNC RED      | \$158.00 | THE "8" WAS NOT DEFINED. THE OTHER NUMBERS WERE 2/3 VISIBLE. NO MM ON OBVERSE. PART OF A MM ON REVERSE. (COULDNOT BE 1982) |
| 5c/1c ND COPPER STRUCK ON DAMAGED PLANCHET | NGC 62 BRN   | \$228.49 | NO DATE OR MM. WEIGHS 3.08 GRAMS.                                                                                          |
| 5c/FOREIGN (1964)-(D)                      | NGC 63       | \$177.00 | 1/2 DATE & 1/2 MM. IOOKS LIKE A SMALL NICKEL PLANCHET WHICH WAS STRUCK THRU COPPER WASH.                                   |
| 10c/ALUMINUM FEEDER FINGER SCRAP           | BU           | \$350.00 | SMALL FRAGMENT.                                                                                                            |