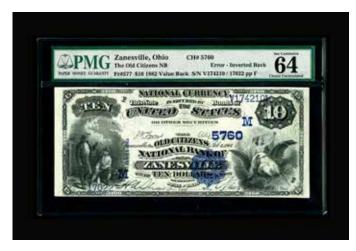

erton, NC-Fr. 623/649 \$10/20 1902 Date Back The NB of Lumberton Ch. # (S)10610 - \$24,150.00





Mismatched \$5 Legal Tender/Federal Reserve Note - The "King of Errors" - Fr. 1534 \$5 1953B Legal Tender/Federal Reserve Note Very Fine. - \$20,700.00





Ex-Grinnell Mismatched Charter Number - Bay Shore, NY - \$10 1902 Date Back Fr. 619 The First NB Ch. # (E)10029/(E)10026 - \$19,550.00





Spectacular \$5 Hawaii Inverted Third Printing - Fr. 2302 \$5 1934A Hawaii Federal Reserve Note Choice Crisp Uncirculated. - \$18,400.00





Excessively Rare & Perhaps Unique Error - Fr. 1908-E \$1 1974 Federal Reserve Notes. Choice About Uncirculated. - \$18,400.00





PMG 64 EPQ \$10 Value Back Invert - Zanesville, OH - \$10 1882 Value Back Fr. 577 The Old Citizens NB Ch. # (M)5760 - \$17,480.00





Spectacular Bicentennial Deuce Double Overprint Error - Fr. 1935-D \$2 1976 Federal Reserve Note. PCGS Gem New 66PPQ - \$17,250.00





Unique \$10 Star Silver Certificate Mismatch - Fr. 1701\* \$10 1934 Silver Certificate About Uncirculated. - \$17,250.00





Ex-Grinnell Rare Printed Fold National and John Burke Autograph - Omaha, NE - \$10 1902 Date Back Fr. 616 The First NB Ch. # (W)209 - \$12,650.00





Fr. ? \$50 ? Federal Reserve Note. Gem Crisp Uncirculated. \$12,075.00





Unique "California Blackout" Note - Fr. 1925-L\* \$1 1999 Federal Reserve Note. Extremely Fine-About Uncirculated. - \$10,062.50





Exciting Masking Tape & Kraft Paper Error - Fr. 2033-K \$10 1995 Federal Reserve Note. Gem Crisp Uncirculated - \$9,775.00





Excessively Rare \$20.00 Gold Certificate Mis