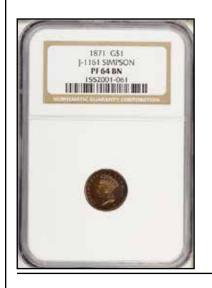

## PCGS Certifies Type 2 \$1 Gold Piece Full-Brockage Reverse

Issue 29 • Spring 2010 A Mike Byers Publication