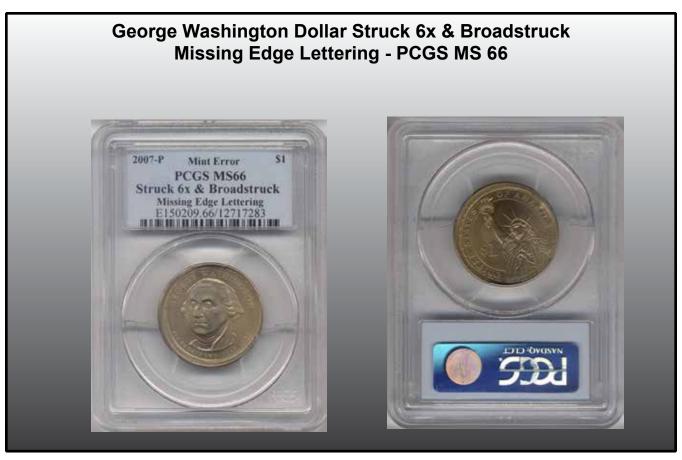

## PCGS Certifies Type 2 \$1 Gold Piece Full-Brockage Reverse

Issue 29 • Spring 2010 A Mike Byers Publication