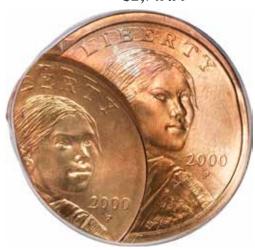

# Double Denomination & Off-Metal Mint Error Sales

## by Al Levy (alscoins.com)

One of the most popular error types are double denominations. All have eye appeal. The higher end common dates graded over MS66 have dropped some in price. However, the sellers are still not willing to lower their ask prices. The collector must realized that some dates and mintmarks there are less than a handful known. Eye appeal will generate a higher price paid than a grade. When a new seller lists this error type and does not utilize quality pictures or descriptions, they sell for

a fraction of their real value. My charts reflect this decrease. This does not mean prices dropped. It means the buyer is able to turn a quick profit if desired by offering the same piece at shows. Keep in mind that eBay sales are a small fraction of the true market. Dates, mintmarks, grading services all make a difference in value. Read over my notes to help you decipher the real market.