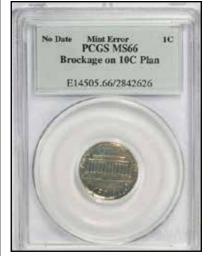

## Double Denomination & Off-Metal Error Sales

There are date collectors for off metals. Completing this may not be possible. For the collector that has been looking for specific dates to come on the market may have been waiting for decades. So, it is not unusual to see a MS64 example sell for the same price as an AU55. If you do not stretch for this coin, it may not show up on the market for another ten years.

Off metals have a very high eye appeal. Cents struck

on dime planchets have always piqued collectors interests. Same with nickels or quarters struck on cent planchets. Check out the price variance when brown examples sell. Then compare the price to a red color sold in a lessor grade.

Multiple errors on off metals are highly desirable. There may only be one example of an off metal struck off center. Or, double struck plus off metal.

| DESCRIPTION                                | GRADED       | SOLD     | OBSERVATION                                                                                                                |
|--------------------------------------------|--------------|----------|----------------------------------------------------------------------------------------------------------------------------|
| OFF METALS                                 |              |          |                                                                                                                            |
| 1c/10c 1967                                | ANACS 58     | \$320.05 | FULL DATE & MM AREA.                                                                                                       |
| 1c/10c 1974                                | NGC 65       | \$531.00 | FULL DATE & MM AREA. WEIGHS 2.3 GRAMS.                                                                                     |
| 1c/10c 1977                                | UNC          | \$200.00 | FULL DATE + MM AREA.                                                                                                       |
| 1c/10c 1981-D                              | AU           | \$76.75  | FULL DATE + MM. BAD RIM DING @ K10:00.                                                                                     |
| 1c/10c 199(6)                              | AU           | \$231.50 | ALMOST FULL DATE. FULL MM AREA.                                                                                            |
| 1c/10c 2000                                | NGC 62       | \$659.00 | FULL DATE & MM AREA. WEIGHS 2.23 GRAMS.                                                                                    |
| 1c/FOREIGN 1967                            | ANACS 61 BRN | \$104.49 | FULL DATE & MM AREA. WEIGHS 2.4 GRAMS.                                                                                     |
| 1c/PHILI 5 S. 1972-D                       | UNC BRN      | \$56.00  | NO WEIGHT GIVEN. OBVERSE EDGE FLAT.                                                                                        |
| 5c/1c 1958-D                               | NGC 65 R&B   | \$743.00 | FULL DATE + MM. WEIGHS 3.1 GRAMS.                                                                                          |
| 5c/1c 1959                                 | PCGS 63 R&B  | \$332.00 | FULL DATE & MM AREA.                                                                                                       |
| 5c/1c 1968-S                               | PCGS 64 RED  | \$430.00 | FULL DATE + MM.                                                                                                            |
| 5c/1c (1970)-S                             | PCGS 63 RED  | \$330.00 | TOP OF DATE MISSING. FULL MM.                                                                                              |
| 5c/1c (1972)-D                             | XF           | \$86.05  | 1/2 DATE. FULL MM.                                                                                                         |
| 5c/1c (1973)-D                             | BU R&B       | \$152.60 | 1/2 DATE. FULL MM.                                                                                                         |
| 5c/1c (1973)-(?)                           | UNC BRN      | \$158.50 | 1/2 DATE. PIECE OF A MM? WEIGHS 3.1 GRAMS.                                                                                 |
| 5c/1c 1977-D                               | UNC RED      | \$114.50 | FULL DATE & MM.                                                                                                            |
| 5c/1c (1978)                               | UNC R&B      | \$182.50 | MOST OF DATE.                                                                                                              |
| 5c/1c 1979 STRUCK ON A TYPE I PLANCHET     | NGC 63 R&B   | \$182.06 | FULL DATE. WEIGHS 3.1 GRAMS.                                                                                               |
| 5c/1c 1979 STRUCK ON DAMAGES PLANCHET      | NGC 63 R&B   | \$147.77 | FULL DATE.                                                                                                                 |
| 5c/1c 1979                                 | PCGS 64 R&B  | \$315.00 | FULL DATE.                                                                                                                 |
| 5c/1c 1980-P                               | AU           | \$143.50 | FULL DATE & MM. WEIGHS 3.12 GRAMS.                                                                                         |
| 5c/1c (1980)-(D)                           | UNC R&B      | \$113.60 | 1/2 DATE. FULL MM.                                                                                                         |
| 5c/1c (1980)-(P)                           | AU           | \$87.10  | 1/2 OF DATE. 1/2 OF MM.                                                                                                    |
| 5c/1c 1980-P                               | ANACS 63 R&B | \$148.50 | FULL DATE & MM.                                                                                                            |
| 5c/1c (1980)-P                             | AU           | \$100.00 | 1/2 DATE. FULL MM.                                                                                                         |
| 5c/1c (1980)-P STRUCK ON DAMAGES PLANCHET  | NGC 63 R&B   | \$147.77 | ALMOST A FULL DATE. FULL MM.                                                                                               |
| 5c/1c (1980)-P                             | PCGS 63 R&B  | \$167.50 | 1/2 DATE. FULL MM.                                                                                                         |
| 5c/1c (1982)-(?)                           | UNC RED      | \$158.00 | THE "8" WAS NOT DEFINED. THE OTHER NUMBERS WERE 2/3 VISIBLE. NO MM ON OBVERSE. PART OF A MM ON REVERSE. (COULDNOT BE 1982) |
| 5c/1c ND COPPER STRUCK ON DAMAGED PLANCHET | NGC 62 BRN   | \$228.49 | NO DATE OR MM. WEIGHS 3.08 GRAMS.                                                                                          |
| 5c/FOREIGN (1964)-(D)                      | NGC 63       | \$177.00 | 1/2 DATE & 1/2 MM. IOOKS LIKE A SMALL NICKEL PLANCHET WHICH WAS STRUCK THRU COPPER WASH.                                   |
| 10c/ALUMINUM FEEDER FINGER SCRAP           | BU           | \$350.00 | SMALL FRAGMENT.                                                                                                            |