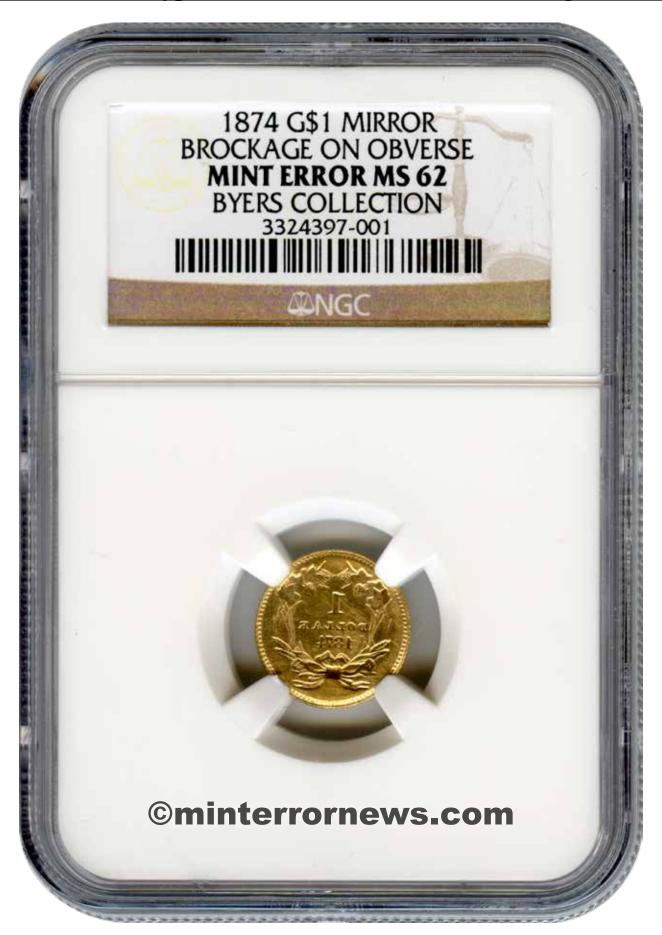

## PCGS Certifies Type 2 \$1 Gold Piece Full-Brockage Reverse

Issue 29 • Spring 2010 A Mike Byers Publication