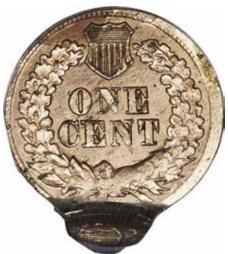

## PCGS Certifies Type 2 \$1 Gold Piece Full-Brockage Reverse

Issue 29 • Spring 2010 A Mike Byers Publication