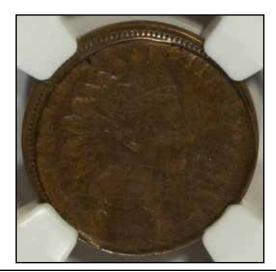

## PCGS Certifies Type 2 \$1 Gold Piece Full-Brockage Reverse

Issue 29 • Spring 2010 A Mike Byers Publication