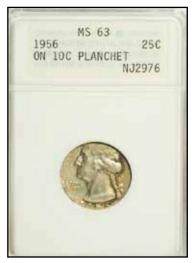

## Double Denomination & Off-Metal Error Sales

There are date collectors for off metals. Completing this may not be possible. For the collector that has been looking for specific dates to come on the market may have been waiting for decades. So, it is not unusual to see a MS64 example sell for the same price as an AU55. If you do not stretch for this coin, it may not show up on the market for another ten years.

Off metals have a very high eye appeal. Cents struck

on dime planchets have always piqued collectors interests. Same with nickels or quarters struck on cent planchets. Check out the price variance when brown examples sell. Then compare the price to a red color sold in a lessor grade.

Common are the 25c 1970-D on 10c stock planchet. Try and find examples for other years or on other denominations. These are very under rated and under

valued error types. Some collectors hope to determine that these errors are actually struck on a foreign blank.

| DESCRIPTION                               | GRADED             | SOLD     | OBSERVATION                              |
|-------------------------------------------|--------------------|----------|------------------------------------------|
| OFF STOCK                                 |                    |          |                                          |
| 1c 1863 STRUCK ON A THIN PLANCHET         | PCGS PRF 63<br>BRN | \$710.01 | JUDD-299, WEIGHS 49.84 GRAINS.           |
| 1c 1941 STRUCK ON THICK BRASS PLANCHET    | ANACS NET 60       | \$81.00  | NO WEIGHT GIVEN. (FILED)                 |
| 1c 1983-D STRUCK ON A 2.84 GRAM PLANCHET  | PCGS 64 R&B        | \$330.00 | THIN PLANCHET.                           |
| 10c 1963-D STRUCK ON UNDERWEIGHT PLANCHET | NGC 58             | \$21.50  | WEIGHS 2.14 GRAMS COMPARED TO 2.3 GRAMS. |
| 25c 1950-S STRUCK ON A THIN PLANCHET      | ANACS NET 50       | \$28.90  | NO WEIGHT GIVEN. (SCRATCHED)             |
| 25c 1970-D STRUCK ON 10c STOCK            | XF                 | \$76.75  | NO WEIGHT GIVEN.                         |
| 25c 1970-D STRUCK ON 10c STOCK            | AU                 | \$19.55  | NO WEIGHT GIVEN. OBVERSE PICTURE ONLY.   |
| 25c 1970-D STRUCK ON 10c STOCK            | AU                 | \$39.50  | WEIGHS 4.3 GRAMS.                        |
| 25c 1970-D STRUCK ON 10c STOCK            | UNC                | \$36.50  | NO WEIGHT GIVEN.                         |
| 50c 1963 STRUCK ON A THIN PLANCHET        | ANACS 62           | \$47.96  | NO WEIGHT GIVEN.                         |