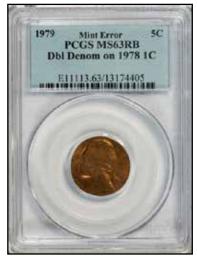

# Double Denomination & Off-Metal Mint Error Sales

## by Al Levy (alscoins.com)

One of the most popular error types are double denominations. All have eye appeal. The higher end common dates graded over MS66 have dropped some in price. However, the sellers are still not willing to lower their ask prices. The collector must realized that some dates and mintmarks there are less than a handful known. Eye appeal will generate a higher price paid than a grade. When a new seller lists this error type and does not utilize quality pictures or descriptions, they sell for

a fraction of their real value. My charts reflect this decrease. This does not mean prices dropped. It means the buyer is able to turn a quick profit if desired by offering the same piece at shows. Keep in mind that eBay sales are a small fraction of the true market. Dates, mintmarks, grading services all make a difference in value. Read over my notes to help you decipher the real market.