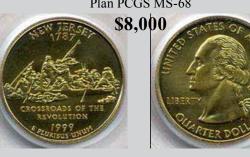

# Buffalo Nickel "Speared Bison" & Wisconsin Quarter "Extra Leaves"

by Al Levy (alscoins.com)

An important observation about 5c "Speared Bisons" and the 25c Wisconsin extra leaf errors sold on eBay. There is little to no demand for the "Bison" errors from collectors or dealers at major conventions. The demand for these on eBay are way down in price. There were many auctions listed but failed to attract any bidders.

The Wisconsin leaf errors have dropped in price substantially. Unlike the "Speared Bisons", there are collectors and dealers asking for these varieties at conventions. Check out the new prices realized below, then compare them to an older price guide.

Last quarter I reported that the low and high leaf were selling around the same price level. This quarter, prices have widened. Still, hundreds of these listed remain unsold.

Here are records of recent sales on eBay from July 1, 2009 to September 30, 2009.