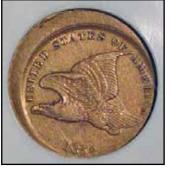

## PCGS Certifies Type 2 \$1 Gold Piece Full-Brockage Reverse

Issue 29 • Spring 2010 A Mike Byers Publication