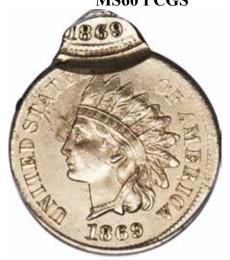

## PCGS Certifies Type 2 \$1 Gold Piece Full-Brockage Reverse

Issue 29 • Spring 2010 A Mike Byers Publication