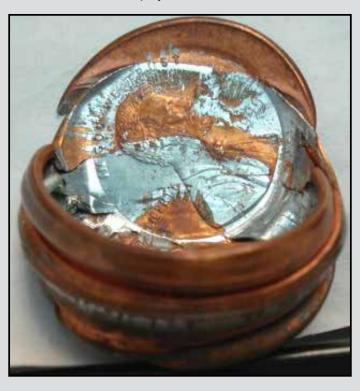

## **Clad Layer Split-Off Mint Error Sales**

### by Al Levy (alscoins.com)

"Clad layers off" are very popular due to the statehood quarter issues. There are a few collectors trying to complete a type set of obverse and reverse. This inflates the market on a temporary basis. Once the hole in their collection is filled, additional examples sell for way less. (Exception to this rule: The collector that wait for more examples of these to appear on the market immediately so they can buy them for way less. The coins do not surface for years. Prices will soar as happened this quarter.)

If the coin shows a red copper color, it will bring a very high price compared to a brown.

Buyers on eBay must be careful when trying to purchase these by scan only. Some pictures have been doctored and the sellers do not grade or describe these coins. Therefore, the information listed below may not be 100% accurate. The buyers must ask questions prior to bidding. Such as: What is the weight? Is the color natural?