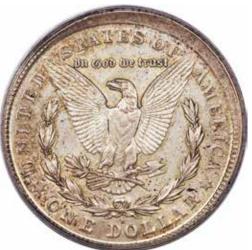

## PCGS Certifies Type 2 \$1 Gold Piece Full-Brockage Reverse

Issue 29 • Spring 2010 A Mike Byers Publication