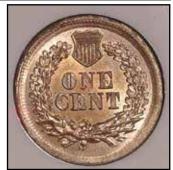

| DESCRIPTION                               | GRADED             | SOLD     | OBSERVATION                              |
|-------------------------------------------|--------------------|----------|------------------------------------------|
| OFF STOCK                                 |                    |          |                                          |
| 1c 1863 STRUCK ON A THIN PLANCHET         | PCGS PRF 63<br>BRN | \$710.01 | JUDD-299, WEIGHS 49.84 GRAINS.           |
| 1c 1941 STRUCK ON THICK BRASS PLANCHET    | ANACS NET 60       | \$81.00  | NO WEIGHT GIVEN. (FILED)                 |
| 1c 1983-D STRUCK ON A 2.84 GRAM PLANCHET  | PCGS 64 R&B        | \$330.00 | THIN PLANCHET.                           |
| 10c 1963-D STRUCK ON UNDERWEIGHT PLANCHET | NGC 58             | \$21.50  | WEIGHS 2.14 GRAMS COMPARED TO 2.3 GRAMS. |
| 25c 1950-S STRUCK ON A THIN PLANCHET      | ANACS NET 50       | \$28.90  | NO WEIGHT GIVEN. (SCRATCHED)             |
| 25c 1970-D STRUCK ON 10c STOCK            | XF                 | \$76.75  | NO WEIGHT GIVEN.                         |
| 25c 1970-D STRUCK ON 10c STOCK            | AU                 | \$19.55  | NO WEIGHT GIVEN. OBVERSE PICTURE ONLY.   |
| 25c 1970-D STRUCK ON 10c STOCK            | AU                 | \$39.50  | WEIGHS 4.3 GRAMS.                        |
| 25c 1970-D STRUCK ON 10c STOCK            | UNC                | \$36.50  | NO WEIGHT GIVEN.                         |
| 50c 1963 STRUCK ON A THIN PLANCHET        | ANACS 62           | \$47.96  | NO WEIGHT GIVEN.                         |