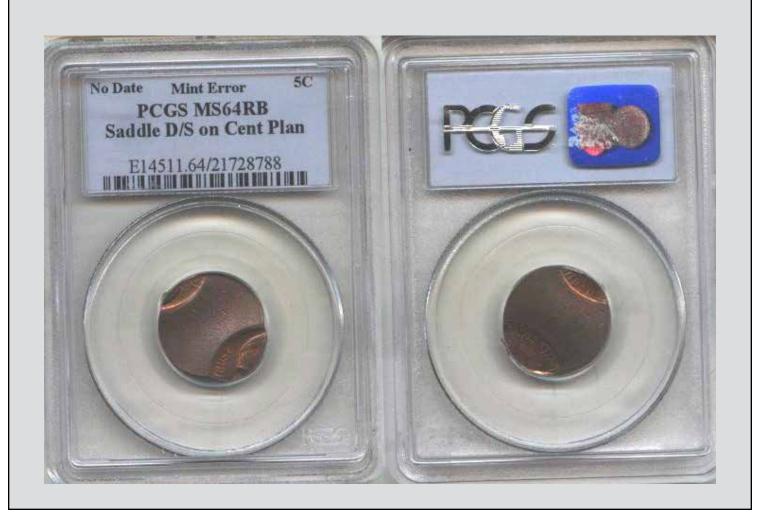

## Double Denomination & Off-Metal Error Sales

There are date collectors for off metals. Completing this may not be possible. For the collector that has been looking for specific dates to come on the market may have been waiting for decades. So, it is not unusual to see a MS64 example sell for the same price as an AU55. If you do not stretch for this coin, it may not show up on the market for another ten years.

Off metals have a very high eye appeal. Cents struck

on dime planchets have always piqued collectors interests. Same with nickels or quarters struck on cent planchets. Check out the price variance when brown examples sell. Then compare the price to a red color sold in a lessor grade.

Multiple errors on off metals are highly desirable. There may only be one example of an off metal struck off center. Or, double struck plus off metal.

| DESCRIPTION                                | GRADED       | SOLD     | OBSERVATION                                                                                                                |
|--------------------------------------------|--------------|----------|----------------------------------------------------------------------------------------------------------------------------|
| OFF METALS                                 |              |          |                                                                                                                            |
| 1c/10c 1967                                | ANACS 58     | \$320.05 | FULL DATE & MM AREA.                                                                                                       |
| 1c/10c 1974                                | NGC 65       | \$531.00 | FULL DATE & MM AREA. WEIGHS 2.3 GRAMS.                                                                                     |
| 1c/10c 1977                                | UNC          | \$200.00 | FULL DATE + MM AREA.                                                                                                       |
| 1c/10c 1981-D                              | AU           | \$76.75  | FULL DATE + MM. BAD RIM DING @ K10:00.                                                                                     |
| 1c/10c 199(6)                              | AU           | \$231.50 | ALMOST FULL DATE. FULL MM AREA.                                                                                            |
| 1c/10c 2000                                | NGC 62       | \$659.00 | FULL DATE & MM AREA. WEIGHS 2.23 GRAMS.                                                                                    |
| 1c/FOREIGN 1967                            | ANACS 61 BRN | \$104.49 | FULL DATE & MM AREA. WEIGHS 2.4 GRAMS.                                                                                     |
| 1c/PHILI 5 S. 1972-D                       | UNC BRN      | \$56.00  | NO WEIGHT GIVEN. OBVERSE EDGE FLAT.                                                                                        |
| 5c/1c 1958-D                               | NGC 65 R&B   | \$743.00 | FULL DATE + MM. WEIGHS 3.1 GRAMS.                                                                                          |
| 5c/1c 1959                                 | PCGS 63 R&B  | \$332.00 | FULL DATE & MM AREA.                                                                                                       |
| 5c/1c 1968-S                               | PCGS 64 RED  | \$430.00 | FULL DATE + MM.                                                                                                            |
| 5c/1c (1970)-S                             | PCGS 63 RED  | \$330.00 | TOP OF DATE MISSING. FULL MM.                                                                                              |
| 5c/1c (1972)-D                             | XF           | \$86.05  | 1/2 DATE. FULL MM.                                                                                                         |
| 5c/1c (1973)-D                             | BU R&B       | \$152.60 | 1/2 DATE. FULL MM.                                                                                                         |
| 5c/1c (1973)-(?)                           | UNC BRN      | \$158.50 | 1/2 DATE. PIECE OF A MM? WEIGHS 3.1 GRAMS.                                                                                 |
| 5c/1c 1977-D                               | UNC RED      | \$114.50 | FULL DATE & MM.                                                                                                            |
| 5c/1c (1978)                               | UNC R&B      | \$182.50 | MOST OF DATE.                                                                                                              |
| 5c/1c 1979 STRUCK ON A TYPE I PLANCHET     | NGC 63 R&B   | \$182.06 | FULL DATE. WEIGHS 3.1 GRAMS.                                                                                               |
| 5c/1c 1979 STRUCK ON DAMAGES PLANCHET      | NGC 63 R&B   | \$147.77 | FULL DATE.                                                                                                                 |
| 5c/1c 1979                                 | PCGS 64 R&B  | \$315.00 | FULL DATE.                                                                                                                 |
| 5c/1c 1980-P                               | AU           | \$143.50 | FULL DATE & MM. WEIGHS 3.12 GRAMS.                                                                                         |
| 5c/1c (1980)-(D)                           | UNC R&B      | \$113.60 | 1/2 DATE. FULL MM.                                                                                                         |
| 5c/1c (1980)-(P)                           | AU           | \$87.10  | 1/2 OF DATE. 1/2 OF MM.                                                                                                    |
| 5c/1c 1980-P                               | ANACS 63 R&B | \$148.50 | FULL DATE & MM.                                                                                                            |
| 5c/1c (1980)-P                             | AU           | \$100.00 | 1/2 DATE. FULL MM.                                                                                                         |
| 5c/1c (1980)-P STRUCK ON DAMAGES PLANCHET  | NGC 63 R&B   | \$147.77 | ALMOST A FULL DATE. FULL MM.                                                                                               |
| 5c/1c (1980)-P                             | PCGS 63 R&B  | \$167.50 | 1/2 DATE. FULL MM.                                                                                                         |
| 5c/1c (1982)-(?)                           | UNC RED      | \$158.00 | THE "8" WAS NOT DEFINED. THE OTHER NUMBERS WERE 2/3 VISIBLE. NO MM ON OBVERSE. PART OF A MM ON REVERSE. (COULDNOT BE 1982) |
| 5c/1c ND COPPER STRUCK ON DAMAGED PLANCHET | NGC 62 BRN   | \$228.49 | NO DATE OR MM. WEIGHS 3.08 GRAMS.                                                                                          |
| 5c/FOREIGN (1964)-(D)                      | NGC 63       | \$177.00 | 1/2 DATE & 1/2 MM. IOOKS LIKE A SMALL NICKEL PLANCHET WHICH WAS STRUCK THRU COPPER WASH.                                   |
| 10c/ALUMINUM FEEDER FINGER SCRAP           | BU           | \$350.00 | SMALL FRAGMENT.                                                                                                            |