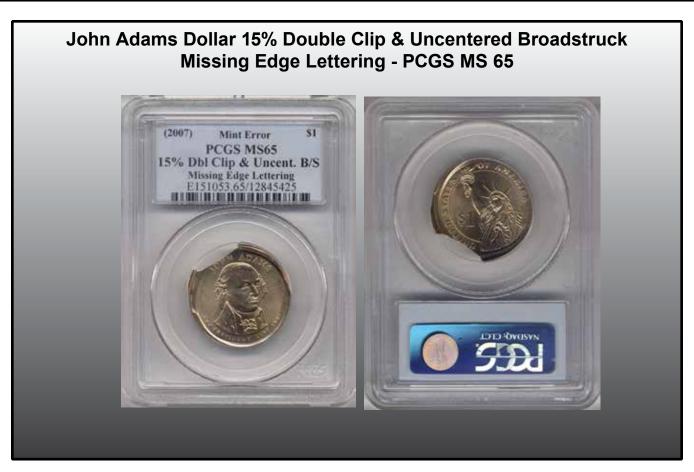

scovered so far is approximately 20.

Other major mint errors in the Presidential Dollar series are very scarce. Only two or three off-centers have been reported and only a handful of double struck coins have surfaced. Several Presidential Dollars have been discovered missing either an obverse or reverse clad

layer. A few of these Missing Clad Layers are also missing the Edge Lettering. To date, three Proof Presidential Dollars have been certified by NGC that were stuck on elliptical planchets. PCGS has certified a few with clips and a few that are broadstruck. Some of the major mint errors on Presidential Dollars are featured here.

Also featured in this article is an up-to-date chart showing the number of Presidential Dollars *Missing Edge Lettering* that are known or estimated.















| (Prices as of Sei | ntember 20. | 2008 and are for | r certified n | ieces by Po | CGS and NGC) |
|-------------------|-------------|------------------|---------------|-------------|--------------|
| (111668 88 01 86  | ptember 20, | 2000 and are io  | i cei tineu p | fices by i  |              |

| Denomination                | Quantity                                               | MS 63   | MS 64   | MS 65   | MS 66    | MS 67    |
|-----------------------------|--------------------------------------------------------|---------|---------|---------|----------|----------|
| Washington (Uncirculated)   | est 100,000 - 150,000                                  | \$80    | \$135   | \$185   | \$300    | \$2,250  |
| Washington (Satin Finish)   | 1 Known