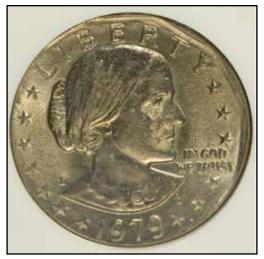

## Double Denomination & Off-Metal Error Sales

There are date collectors for off metals. Completing this may not be possible. For the collector that has been looking for specific dates to come on the market may have been waiting for decades. So, it is not unusual to see a MS64 example sell for the same price as an AU55. If you do not stretch for this coin, it may not show up on the market for another ten years.

Off metals have a very high eye appeal. Cents struck

on dime planchets have always piqued collectors interests. Same with nickels or quarters struck on cent planchets. Check out the price variance when brown examples sell. Then compare the price to a red color sold in a lessor grade.