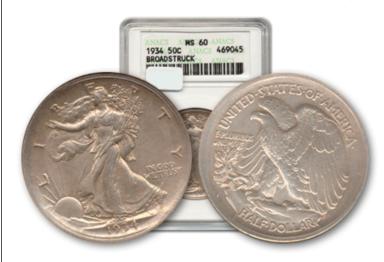

\$2,000 - \$5,000     | \$1,000                  |
| Proof Clad Dime        | \$3,000 - \$5,000 | \$4,000           | \$6,000                  | \$2,500 - \$5,000     | \$1,250                  |
| Proof Clad Quarter     | \$4,000 - \$5,000 | \$5,000           | \$10,000                 | \$7,500               | \$1,500                  |
| Proof Clad Half        | \$5,000 - \$7,000 | \$4,000 - \$5,000 | \$10,000                 | \$10,000              | \$2,000                  |
| Proof Ike Dollar       | \$15,000          | -                 | \$25,000                 | -                     | \$4,000                  |
| Presidential Dollar    | -                 | -                 | -                        | -                     | 1 Known (Madison)        |

#### **Broadstrikes**



A struck without the collar to form the rim and edge that is part of the shape of the coin. Coins can be broadstruck on either type one or type two planchets. When a coin is broadstruck the blank being fed into the collar will spread and distort outward as it is being struck because the collar isn't in the correct position to retain it.

| Denomination                    | (Small) XF/AU | (Small) Unc | (Large) XF/AU | (Large) Unc |
|---------------------------------|---------------|-------------|---------------|-------------|
| Large Cent                      | \$150         | \$300       | \$400         | \$1,500     |
| Flying Eagle Cent (1857 – 1858) | \$1,000       | \$2,500     | \$1,500       | \$7,500     |
| Indian Cent                     | \$50          | \$150       | \$200