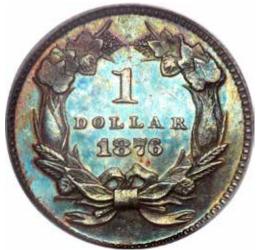

## PCGS Certifies Type 2 \$1 Gold Piece Full-Brockage Reverse

Issue 29 • Spring 2010 A Mike Byers Publication