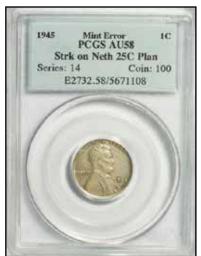

NEDY HALF / CENT PLANCHET 1964D WASHINGTON QUARTER / CENT PLANCHET 1979D LINCOLN CENT (Memorial) / CLAD DIME PLANCHET ND FRANKLIN HALF / DIME PLANCHET ND KENNEDY HALF / CLAD DIME PLANCHET 196-D FRANKLIN HALF / CENT PLANCHET 1987 JEFFERSON NICKEL / DIME PLANCHET (Uniface Rev.)

### Prices Realized In September 2009 Long Beach Heritage Auction



Editor's Note: The following coins were featured in the 2009 September Long Beach, CA Signature US Coin Auction 1129.









1920 Lincoln Cent--Struck on a Type One Cuba One Centavo Planchet--MS64 NGC \$2,875.00







Prices Realized in Septermber 2009 Long Beach Heritage Auction

### 1943 Lincoln Cent--Struck on a Silver Dime Planchet--AU50 PCGS \$3,881.25







1945 Lincoln Cent--Struck on a Netherlands 25 Cent Planchet--AU58 PCGS \$2,530.00







1921 Buffalo Nickel--Struck 45% Off-Center--MS63 NGC \$2,300.00







Prices Realized in September 2009 Long Beach Heritage Auction

### Rare Mated Trio of Off-Metal Lincoln Cent Errors MS66 PCGS \$2,300.00



















### 1943-P Jefferson Nickel--Struck on a Type One Steel Cent Planchet--MS64 NGC \$9,775.00







1977-D Jefferson Nickel--Obverse Die Cap With Mirror Reverse Brockage--MS66 NGC \$3,220.00







1979 Jefferson Nickel--Struck on a 1978 Lincoln Cent--MS63 Red and Brown PCGS \$4,025.00







#### 2007-D Montana Quarter--Struck on a 2007-D Nickel--MS67 NGC







1964 Kennedy Half--Struck Twice, Two Broadstrikes--MS62 NGC Reserve Not Met







1972-D Kennedy Half Dollar--Struck Twice With Rotation In-Collar--MS63 NGC \$2,530.00







Prices Realized in Septermb