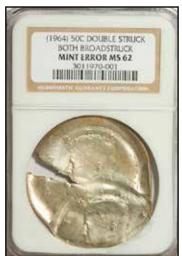

Dime Planchet--AU50 PCGS \$3,881.25







1945 Lincoln Cent--Struck on a Netherlands 25 Cent Planchet--AU58 PCGS \$2,530.00







1921 Buffalo Nickel--Struck 45% Off-Center--MS63 NGC \$2,300.00







Prices Realized in September 2009 Long Beach Heritage Auction

### Rare Mated Trio of Off-Metal Lincoln Cent Errors MS66 PCGS \$2,300.00



















### 1943-P Jefferson Nickel--Struck on a Type One Steel Cent Planchet--MS64 NGC \$9,775.00







1977-D Jefferson Nickel--Obverse Die Cap With Mirror Reverse Brockage--MS66 NGC \$3,220.00







1979 Jefferson Nickel--Struck on a 1978 Lincoln Cent--MS63 Red and Brown PCGS \$4,025.00







#### 2007-D Montana Quarter--Struck on a 2007-D Nickel--MS67 NGC







1964 Kennedy Half--Struck Twice, Two Broadstrikes--MS62 NGC Reserve Not Met







1972-D Kennedy Half Dollar--Struck Twice With Rotation In-Collar--MS63 NGC \$2,530.00







Prices Realized in Septermber 2009 Long Beach Heritage Auction

### 1974-D Eisenhower Dollar--Reverse Indented by a Cent--MS62 PCGS \$2,760.00







2000-P Sacagawea Dollar--Struck Four Times, Third and Fourth Strikes 50% O/C MS64 PCGS \$2,749.99







(2007) John Adams Dollar--Struck Twice on an Alum Feeder Finger Fragment--MS64 PCGS \$2,300.00









Editor's Note: The following coins were featured in the 2009 December Houston, TX US Coin Auction #1132.

#### 1847-O Quarter Eagle--Partial Collar Strike--XF45 PCGS \$805.00







1999 Lincoln Cent--Double Denomination, Struck on a 10C Planchet--MS67 PCGS Reserve Not Met







#### 1963-D Franklin Half Dollar--Struck on a Silver 25C Plan