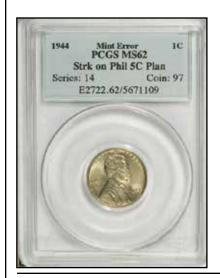

Off metals have a very high eye appeal. Cents struck

on dime planchets have always piqued collectors interests. Same with nickels or quarters struck on cent planchets. Check out the price variance when brown examples sell. Then compare the price to a red color sold in a lessor grade.

Multiple errors on off metals are highly desirable. There may only be one example of an off metal struck off center. Or, double struck plus off metal.

| DESCRIPTION                                | GRADED       | SOLD     | OBSERVATION                                                                                                                |
|--------------------------------------------|--------------|----------|----------------------------------------------------------------------------------------------------------------------------|
| OFF METALS                                 |              |          |                                                                                                                            |
| 1c/10c 1967                                | ANACS 58     | \$320.05 | FULL DATE & MM AREA.                                                                                                       |
| 1c/10c 1974                                | NGC 65       | \$531.00 | FULL DATE & MM AREA. WEIGHS 2.3 GRAMS.                                                                                     |
| 1c/10c 1977                                | UNC          | \$200.00 | FULL DATE + MM AREA.                                                                                                       |
| 1c/10c 1981-D                              | AU           | \$76.75  | FULL DATE + MM. BAD RIM DING @ K10:00.                                                                                     |
| 1c/10c 199(6)                              | AU           | \$231.50 | ALMOST FULL DATE. FULL MM AREA.                                                                                            |
| 1c/10c 2000                                | NGC 62       | \$659.00 | FULL DATE & MM AREA. WEIGHS 2.23 GRAMS.                                                                                    |
| 1c/FOREIGN 1967                            | ANACS 61 BRN | \$104.49 | FULL DATE & MM AREA. WEIGHS 2.4 GRAMS.                                                                                     |
| 1c/PHILI 5 S. 1972-D                       | UNC BRN      | \$56.00  | NO WEIGHT GIVEN. OBVERSE EDGE FLAT.                                                                                        |
| 5c/1c 1958-D                               | NGC 65 R&B   | \$743.00 | FULL DATE + MM. WEIGHS 3.1 GRAMS.                                                                                          |
| 5c/1c 1959                                 | PCGS 63 R&B  | \$332.00 | FULL DATE & MM AREA.                                                                                                       |
| 5c/1c 1968-S                               | PCGS 64 RED  | \$430.00 | FULL DATE + MM.                                                                                                            |
| 5c/1c (1970)-S                             | PCGS 63 RED  | \$330.00 | TOP OF DATE MISSING. FULL MM.                                                                                              |
| 5c/1c (1972)-D                             | XF           | \$86.05  | 1/2 DATE. FULL MM.                                                                                                         |
| 5c/1c (1973)-D                             | BU R&B       | \$152.60 | 1/2 DATE. FULL MM.                                                                                                         |
| 5c/1c (1973)-(?)                           | UNC BRN      | \$158.50 | 1/2 DATE. PIECE OF A MM? WEIGHS 3.1 GRAMS.                                                                                 |
| 5c/1c 1977-D                               | UNC RED      | \$114.50 | FULL DATE & MM.                                                                                                            |
| 5c/1c (1978)                               | UNC R&B      | \$182.50 | MOST OF DATE.                                                                                                              |
| 5c/1c 1979 STRUCK ON A TYPE I PLANCHET     | NGC 63 R&B   | \$182.06 | FULL DATE. WEIGHS 3.1 GRAMS.                                                                                               |
| 5c/1c 1979 STRUCK ON DAMAGES PLANCHET      | NGC 63 R&B   | \$147.77 | FULL DATE.                                                                                                                 |
| 5c/1c 1979                                 | PCGS 64 R&B  | \$315.00 | FULL DATE.                                                                                                                 |
| 5c/1c 1980-P                               | AU           | \$143.50 | FULL DATE & MM. WEIGHS 3.12 GRAMS.                                                                                         |
| 5c/1c (1980)-(D)                           | UNC R&B      | \$113.60 | 1/2 DATE. FULL MM.                                                                                                         |
| 5c/1c (1980)-(P)                           | AU           | \$87.10  | 1/2 OF DATE. 1/2 OF MM.                                                                                                    |
| 5c/1c 1980-P                               | ANACS 63 R&B | \$148.50 | FULL DATE & MM.                                                                                                            |
| 5c/1c (1980)-P                             | AU           | \$100.00 | 1/2 DATE. FULL MM.                                                                                                         |
| 5c/1c (1980)-P STRUCK ON DAMAGES PLANCHET  | NGC 63 R&B   | \$147.77 | ALMOST A FULL DATE. FULL MM.                                                                                               |
| 5c/1c (1980)-P                             | PCGS 63 R&B  | \$167.50 | 1/2 DATE. FULL MM.                                                                                                         |
| 5c/1c (1982)-(?)                           | UNC RED      | \$158.00 | THE "8" WAS NOT DEFINED. THE OTHER NUMBERS WERE 2/3 VISIBLE. NO MM ON OBVERSE. PART OF A MM ON REVERSE. (COULDNOT BE 1982) |
| 5c/1c ND COPPER STRUCK ON DAMAGED PLANCHET | NGC 62 BRN   | \$228.49 | NO DATE OR MM. WEIGHS 3.08 GRAMS.                                                                                          |
| 5c/FOREIGN (1964)-(D)                      | NGC 63       | \$177.00 | 1/2 DATE & 1/2 MM. IOOKS LIKE A SMALL NICKEL PLANCHET WHICH WAS STRUCK THRU COPPER WASH.                                   |
| 10c/ALUMINUM FEEDER FINGER SCRAP           | BU           | \$350.00 | SMALL FRAGMENT.                                                                                                            |