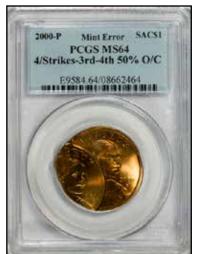

| DESCRIPTION                           | GRADED   | SOLD     | OBSERVATION                                                                                             |
|---------------------------------------|----------|----------|---------------------------------------------------------------------------------------------------------|
| DOUBLE DENOMINATIONS                  |          |          |                                                                                                         |
| 1980-P STRUCK CENT ON A STRUCK DIME   | ANACS 63 | \$765.99 | 2ND STRIKE FLIPOVER. BOTH DATES & MM SHOW.                                                              |
| 1985-P STRUCK CENT ON A STRUCK DIME   | ANACS 64 | \$766.00 | 2ND STRIKE 90 DEGREE CW TURN. CENT DATE & DIME MM. "19" DATE ON DIME REMAINS.                           |
| 1994-P STRUCK CENT ON A STRUCK DIME   | NGC 64   | \$705.00 | 2ND STRIKE 90 DEGREE CCW TURN.                                                                          |
| 1999-P STRUCK CENT ON A STRUCK DIME   | ANACS 65 | \$711.00 | 2ND STRIKE FLIPOVER. BOTH DATES & MM SHOW.                                                              |
| 2001-P STRUCK CENT ON A STRUCK DIME   | ANACS 66 | \$535.61 | 2ND STRIKE FLIPOVER. CENT DATE & DIMES MM SHOW.                                                         |
| (1977) STRUCK NICKEL ON A STRUCK CENT | XF       | \$191.50 | 2ND STRIKE FLIPOVER. 1/2 DATE SHOWS ON CENT ONLY. MEMORIAL SHOWS ON OBVERSE. HEAVILY SCRATCHED REVERSE. |