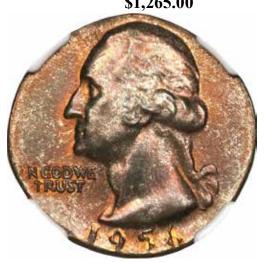

#### Off Center Market: Lincoln Wheatback Cent

Collectors are aware that most of these dates are nearly impossible to find. They are willing to substitute off centers with broadstrikes or partial collars. It is not unusual to find these error types mixed within a collection. The collector will purchase these dated error types that fill the void in their collection. Some dates take decades before one shows up for sale.

Scan through the back issues of Mint Error News Magazine to

look up prices realized for the early Lincoln cents. The closer to the 50% off center with a full date and mintmark, the more money is paid. The color of the coin is a major price factor. Almost each quarter 1956-D and 1957-D are sold on eBay. See how many of these dates sold that were 50% off center, full date and mintmark that were fully red.