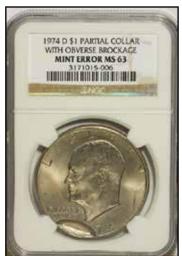

(2007) John Adams Dollar--Struck Twice on an Alum Feeder Finger Fragment--MS64 PCGS \$2,300.00









Editor's Note: The following coins were featured in the 2009 December Houston, TX US Coin Auction #1132.

#### 1847-O Quarter Eagle--Partial Collar Strike--XF45 PCGS \$805.00







1999 Lincoln Cent--Double Denomination, Struck on a 10C Planchet--MS67 PCGS Reserve Not Met







#### 1963-D Franklin Half Dollar--Struck on a Silver 25C Planchet--AU58 PCGS Reserve Not Met







1956 Franklin Half--Struck on a Quarter Planchet--MS62 ANACS \$1,150.00







1956 Washington Quarters--On 10C Planchet--MS63 ANACS \$632.50







### 1956 Franklin Half--Struck on a Quarter Planchet--MS64 NGC \$1,265.00







1974-D Eisenhower Dollar--Partial Collar with Obverse Brockage--MS63 NGC \$276.00







1956 Washington Quarter--Struck on a Cent Planchet--MS65 Brown NGC \$1,265.00





















1969-S Lincoln Cent--Struck on a Type One Dime Planchet--MS61 NGC \$488.75







### 1987 Lincoln Cent--Foldover Strike--MS63 Red NGC \$632.50







1972-D Eisenhower Dollar--Reverse Clad Layer Missing--AU58 PCGS \$632.50







1900 Liberty Nickel--Struck 50% Off Center--XF45 PCGS \$577.30







Page 62 minterrornews.com

### Mint Errors & Die Trials Featured In Upcoming FUN Heritage Auction



Editor's Note: The following coins are featured in the upcoming 2010 January Orlando, FL FUN US Coin Auction #1136.



#### 1993-D Lincoln Cent--Struck with Dime Reverse Die--MS65 Red PCGS





#### 1995 Roosevelt Dime--Struck With Cent Obverse Die--MS64 NGC





#### 1944 Cent--Struck on a Z