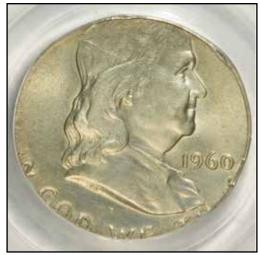

## PCGS Certifies Type 2 \$1 Gold Piece Full-Brockage Reverse

Issue 29 • Spring 2010 A Mike Byers Publication