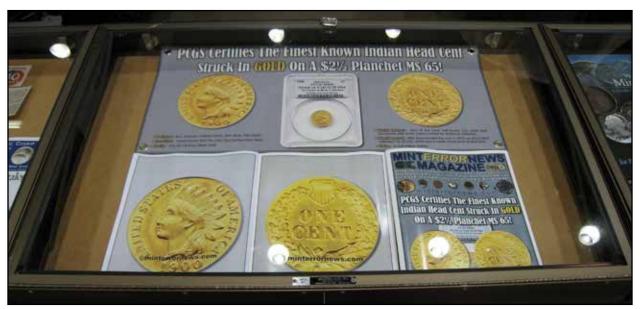

## PCGS Certifies Type 2 \$1 Gold Piece Full-Brockage Reverse

Issue 29 • Spring 2010 A Mike Byers Publication