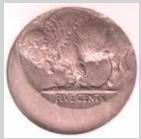

# Buffalo Nickel "Speared Bison" & Wisconsin Quarter "Extra Leaves"

by Al Levy (alscoins.com)

An important observation about 5c "Speared Bisons" and the 25c Wisconsin extra leaf errors sold on eBay. There is little to no demand for the "Bison" errors from collectors or dealers at major conventions. The demand for these on eBay are way down in price. There were many auctions listed but failed to attract any bidders.

The Wisconsin leaf errors have dropped in price substantially. Unlike the "Speared Bisons", there are collectors and dealers asking for these varieties at conventions. Check out the new prices realized below, then compare them to an older price guide.