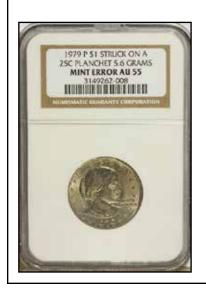

## Double Denomination & Off-Metal Error Sales

There are date collectors for off metals. Completing this may not be possible. For the collector that has been looking for specific dates to come on the market may have been waiting for decades. So, it is not unusual to see a MS64 example sell for the same price as an AU55. If you do not stretch for this coin, it may not show up on the market for another ten years.

Off metals have a very high eye appeal. Cents struck

on dime planchets have always piqued collectors interests. Same with nickels or quarters struck on cent planchets. Check out the price variance when brown examples sell. Then compare the price to a red color sold in a lessor grade.