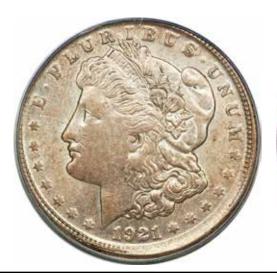

## PCGS Certifies Type 2 \$1 Gold Piece Full-Brockage Reverse

Issue 29 • Spring 2010 A Mike Byers Publication