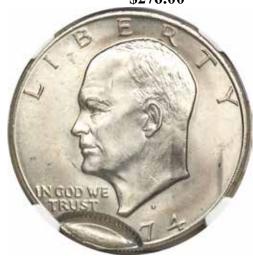

(2007) John Adams Dollar--Struck Twice on an Alum Feeder Finger Fragment--MS64 PCGS \$2,300.00









Editor's Note: The following coins were featured in the 2009 December Houston, TX US Coin Auction #1132.

#### 1847-O Quarter Eagle--Partial Collar Strike--XF45 PCGS \$805.00







1999 Lincoln Cent--Double Denomination, Struck on a 10C Planchet--MS67 PCGS Reserve Not Met







#### 1963-D Franklin Half Dollar--Struck on a Silver 25C Planchet--AU58 PCGS Reserve Not Met







1956 Franklin Half--Struck on a Quarter Planchet--MS62 ANACS \$1,150.00







1956 Washington Quarters--On 10C Planchet--MS63 ANACS \$632.50







### 1956 Franklin Half--Struck on a Quarter Planchet--MS64 NGC \$1,265.00







1974-D Eisenhower Dollar--Partial Collar with Obverse Brockage--MS63 NGC \$276.00







1956 Washington Quarter--Struck on a Cent Planchet--MS65 Brown NGC \$1,265.00





















1969-S Lincoln Cent--Struck on a Type One Dime Planchet--MS61 NGC \$488.75







### 1987 Lincoln Cent--Foldover Strike--MS63 Red NGC \$632.50







1972-D Eisenhower Dollar--Reverse Clad Layer Missing--AU58 PCGS \$632.50







1900 Liberty Nickel--Struck 50% Off Center--XF45 PCGS \$577.30







Page 62 minterrornews.com

### Mint Errors & Die Trials Featured In Upcoming FUN Heritage Auction



Editor's Note: The following coins are featured in the upcoming 2010 January Orlando, FL FUN US Coin Auction #1136.



#### 1993-D Lincoln Cent--Struck with Dime Reverse Die--MS65 Red PCGS





#### 1995 Roosevelt Dime--Struck With Cent Obverse Die--MS64 NGC





#### 1944 Cent--Struck on a Zin