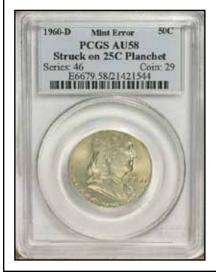

## PCGS Certifies Type 2 \$1 Gold Piece Full-Brockage Reverse

Issue 29 • Spring 2010 A Mike Byers Publication