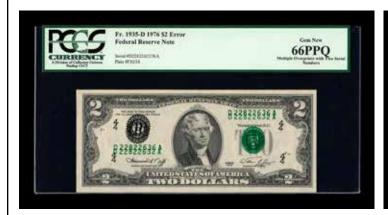

eserve Note - The "King of Errors" - Fr. 1534 \$5 1953B Legal Tender/Federal Reserve Note Very Fine. - \$20,700.00





Ex-Grinnell Mismatched Charter Number - Bay Shore, NY - \$10 1902 Date Back Fr. 619 The First NB Ch. # (E)10029/(E)10026 - \$19,550.00





Spectacular \$5 Hawaii Inverted Third Printing - Fr. 2302 \$5 1934A Hawaii Federal Reserve Note Choice Crisp Uncirculated. - \$18,400.00





Excessively Rare & Perhaps Unique Error - Fr. 1908-E \$1 1974 Federal Reserve Notes. Choice About Uncirculated. - \$18,400.00





PMG 64 EPQ \$10 Value Back Invert - Zanesville, OH - \$10 1882 Value Back Fr. 577 The Old Citizens NB Ch. # (M)5760 - \$17,480.00





Spectacular Bicentennial Deuce Double Overprint Error - Fr. 1935-D \$2 1976 Federal Reserve Note. PCGS Gem New 66PPQ - \$17,250.00





Unique \$10 Star Silver Certificate Mismatch - Fr. 1701\* \$10 1934 Silver Certificate About Uncirculated. - \$17,250.00





Ex-Grinnell Rare Printed Fold National and John Burke Autograph - Omaha, NE - \$10 1902 Date Back Fr. 616 The First NB Ch. # (W)209 - \$12,650.00





Fr. ? \$50 ? Federal Reserve Note. Gem Crisp Uncirculated. \$12,075.00





Unique "California Blackout" Note - Fr. 1925-L\* \$1 1999 Federal Reserve Note. Extremely Fine-About Uncirculated. - \$10,062.50





Exciting Masking Tape & Kraft Paper Error - Fr. 2033-K \$10 1995 Federal Reserve Note. Gem Crisp Uncirculated - \$9,775.00





Excessively Rare \$20.00 Gold Certificate Missing Third Printing - Fr. 2402 \$20 1928 Gold Certificate. Gem Crisp Uncirculated - \$9,775.00





Excessively Rare \$10 North Africa I