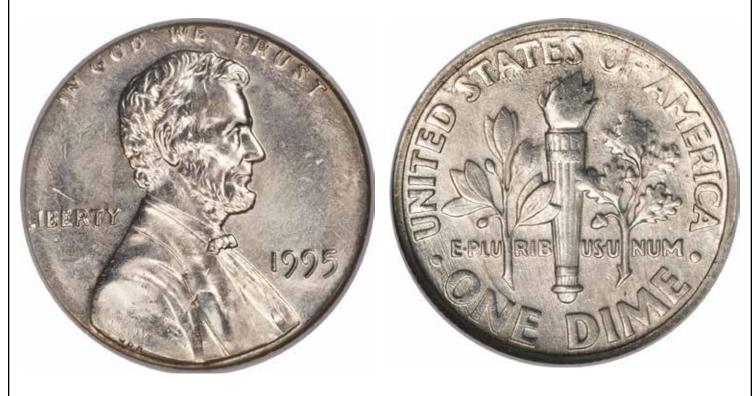

e Brockage--MS63 NGC \$276.00







1956 Washington Quarter--Struck on a Cent Planchet--MS65 Brown NGC \$1,265.00





















1969-S Lincoln Cent--Struck on a Type One Dime Planchet--MS61 NGC \$488.75







### 1987 Lincoln Cent--Foldover Strike--MS63 Red NGC \$632.50







1972-D Eisenhower Dollar--Reverse Clad Layer Missing--AU58 PCGS \$632.50







1900 Liberty Nickel--Struck 50% Off Center--XF45 PCGS \$577.30







Page 62 minterrornews.com

### Mint Errors & Die Trials Featured In Upcoming FUN Heritage Auction



Editor's Note: The following coins are featured in the upcoming 2010 January Orlando, FL FUN US Coin Auction #1136.



#### 1993-D Lincoln Cent--Struck with Dime Reverse Die--MS65 Red PCGS





#### 1995 Roosevelt Dime--Struck With Cent Obverse Die--MS64 NGC





#### 1944 Cent--Struck on a Zinc-Plated Steel Planchet--AU55 PCGS





#### 1944-D Cent--Struck on a Zinc-Coated Steel Planchet--AU53 PCGS





#### 1976-D Bicentennial Quarter--Struck on a Cent Planchet--MS67 Red and Brown NGC







Mated Pair of 1970-S Jefferson Nickel Errors MS67 NGC













#### 1898 Indian Cent--Double Struck 2nd Strike 10% Off Center--AU55 NGC







ND Jefferson Nickel--55% Off Center on 90% Sliver 10C PL 2.5G--MS61 NGC







Undated Jefferson Nickel--Struck 70% Off-Center on Copper Cent Planchet MS64 Red and Brown PCGS







#### 1942 Cent, Judd-2060, Pollock-4035, Low R.7, MS62 NGC







1837 Reeded Edge Bust Half Dollar--Struck 5% Off Center--AU58 NGC







1942 One Cent, Judd-2054, Pollock-2074, High R.7, MS61 NGC







#### 1962 Franklin Half--Stru