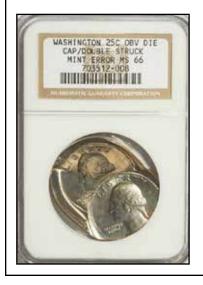

r Cent Planchet MS64 Red and Brown PCGS







#### 1942 Cent, Judd-2060, Pollock-4035, Low R.7, MS62 NGC







1837 Reeded Edge Bust Half Dollar--Struck 5% Off Center--AU58 NGC







1942 One Cent, Judd-2054, Pollock-2074, High R.7, MS61 NGC







#### 1962 Franklin Half--Struck on a Cent Planchet--MS61 Red and Brown NGC







1944 Lincoln Cent--Struck on a Philippines 5 Centavos Planchet--MS62 PCGS







1958 Lincoln Cent--Struck on Cuba 1C Blank 2.2 Grams, Whizzed--NCS. Unc Details







Page 71 minterrornews.com

#### 1976 Clad Bicentennial Quarter--Reverse Struck Through Dime Planchet--MS63 PCGS







Undated Kennedy Half Dollar--Struck Twice, Second Strike 65% Off-Center, Chain Edge MS65 NGC







Undated Clad Washington Quarter--Obverse Die Cap With Double Strike--MS66 NGC







## 1997-D Kennedy Half Dollar--Struck 45% Off Center--MS64 NGC







195X Washington Quarter--On T-1 10C Planchet 2.5 Grams--AU55 NGC







ND Washington Quarter--90% Silver Die Adjustment Strike--MS60 NGC







Page 73 minterrornews.com

## 2001 Lincoln Cent--Double Struck Obverse Die Cap--MS64 Brown NGC







1944 -- On a Zinc-Plated Steel Planchet, Corrosion--NGC. XF Details







1998 Lincoln Cent--Struck on a 1997-P 10C--MS67 NGC







Page 74 minterrornews.com

## 1999 Lincoln Cent--Obverse Die Cap--MS67 Red NGC







1869 One Cent, Judd-669, Pollock-745, High R.7--Double Struck, Second Strike 95% Off Center--MS60 PCGS







1868 Three Cent Nickel--Obverse Lamination--PR65 Cameo NGC







Page 75 minterrornews.com

## **Five-Piece 1943 Experimental Cent Collection NGC*