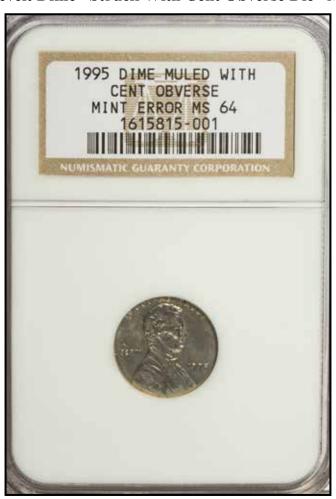

rse Brockage--MS63 NGC \$276.00







1956 Washington Quarter--Struck on a Cent Planchet--MS65 Brown NGC \$1,265.00





















1969-S Lincoln Cent--Struck on a Type One Dime Planchet--MS61 NGC \$488.75







### 1987 Lincoln Cent--Foldover Strike--MS63 Red NGC \$632.50







1972-D Eisenhower Dollar--Reverse Clad Layer Missing--AU58 PCGS \$632.50







1900 Liberty Nickel--Struck 50% Off Center--XF45 PCGS \$577.30







Page 62 minterrornews.com

### Mint Errors & Die Trials Featured In Upcoming FUN Heritage Auction



Editor's Note: The following coins are featured in the upcoming 2010 January Orlando, FL FUN US Coin Auction #1136.



#### 1993-D Lincoln Cent--Struck with Dime Reverse Die--MS65 Red PCGS





#### 1995 Roosevelt Dime--Struck With Cent Obverse Die--MS64 NGC





#### 1944 Cent--Struck on a Zinc-Plated Steel Planchet--AU55 PCGS





#### 1944-D Cent--Struck on a Zinc-Coated Steel Planchet--AU53 PCGS





#### 1976-D Bicentennial Quarter--Struck on a Cent Planchet--MS67 Red and Brown NGC







Mated Pair of 1970-S Jefferson Nickel Errors MS67 NGC













#### 1898 Indian Cent--Double Struck 2nd Strike 10% Off Center--AU55 NGC







ND Jefferson Nickel--55% Off Center on 90% Sliver 10C PL 2.5G--MS61 NGC







Undated Jefferson Nickel--Struck 70% Off-Center on Copper Cent Planchet MS64 Red and Brown PCGS







#### 1942 Cent, Judd-2060, Pollock-4035, Low R.7, MS62 NGC







1837 Reeded Edge Bust Half Dollar--Struck 5% Off Center--AU58 NGC







1942 One Cent, Judd-2054, Pollock-2074, High R.7, MS61 NGC







#### 1962 Franklin Half--St