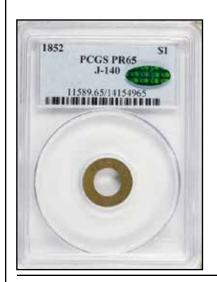

## PCGS Certifies Type 2 \$1 Gold Piece Full-Brockage Reverse

Issue 29 • Spring 2010 A Mike Byers Publication