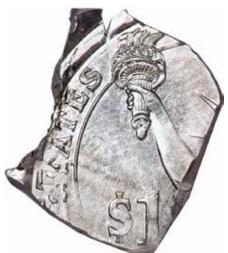

## PCGS Certifies Type 2 \$1 Gold Piece Full-Brockage Reverse

Issue 29 • Spring 2010 A Mike Byers Publication