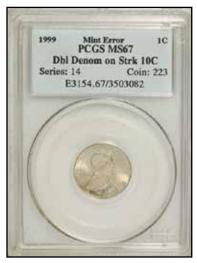

# Double Denomination & Off-Metal Mint Error Sales

## by Al Levy (alscoins.com)

One of the most popular error types are double denominations. All have eye appeal. The higher end common dates graded over MS66 have dropped some in price. However, the sellers are still not willing to lower their ask prices. The collector must realized that some dates and mintmarks there are less than a handful known. Eye appeal will generate a higher price paid than a grade. When a new seller lists this error type and does not utilize quality pictures or descriptions, they sell for

## Double Denomination & Off-Metal Error Sales

There are date collectors for off metals. Completing this may not be possible. For the collector that has been looking for specific dates to come on the market may have been waiting for decades. So, it is not unusual to see a MS64 example sell for the same price as an AU55. If you do not stretch for this coin, it may not show up on the market for another ten years.

Off metals have a very high eye appeal. Cents struck

on dime planchets have always piqued collectors interests. Same with nickels or quarters struck on cent planchets. Check out the price variance when brown examples sell. Then compare the price to a red color sold in a lessor grade.

Multiple errors on off metals are highly desirable. There may only be one example of an off metal struck off center. Or, double struck plus off metal.

| DESCRIPTION                                | GRADED       | SOLD     | OBSERVATION                                                                                                                |
|--------------------------------------------|--------------|----------|----------------------------------------------------------------------------------------------------------------------------|
| OFF METALS                                 |              |          |                                                                                                                            |
| 1c/10c 1967                                | ANACS 58     | \$320.05 | FULL DATE & MM AREA.                                                                                                       |
| 1c/10c 1974                                | NGC 65       | \$531.00 | FULL DATE & MM AREA. WEIGHS 2.3 GRAMS.                                                                                     |
| 1c/10c 1977                                | UNC          | \$200.00 | FULL DATE + MM AREA.                                                                                                       |
| 1c/10c 1981-D                              | AU           | \$76.75  | FULL DATE + MM. BAD RIM DING @ K10:00.                                                                                     |
| 1c/10c 199(6)                              | AU           | \$231.50 | ALMOST FULL DATE. FULL MM AREA.                                                                                            |
| 1c/10c 2000                                | NGC 62       | \$659.00 | FULL DATE & MM AREA. WEIGHS 2.23 GRAMS.                                                                                    |
| 1c/FOREIGN 1967                            | ANACS 61 BRN | \$104.49 | FULL DATE & MM AREA. WEIGHS 2.4 GRAMS.                                                                                     |
| 1c/PHILI 5 S. 1972-D                       | UNC BRN      | \$56.00  | NO WEIGHT GIVEN. OBVERSE EDGE FLAT.                                                                                        |
| 5c/1c 1958-D                               | NGC 65 R&B   | \$743.00 | FULL DATE + MM. WEIGHS 3.1 GRAMS.                                                                                          |
| 5c/1c 1959                                 | PCGS 63 R&B  | \$332.00 | FULL DATE & MM AREA.                                                                                                       |
| 5c/1c 1968-S                               | PCGS 64 RED  | \$430.00 | FULL DATE + MM.                                                                                                            |
| 5c/1c (1970)-S                             | PCGS 63 RED  | \$330.00 | TOP OF DATE MISSING. FULL MM.                                                                                              |
| 5c/1c (1972)-D                             | XF           | \$86.05  | 1/2 DATE. FULL MM.                                                                                                         |
| 5c/1c (1973)-D                             | BU R&B       | \$152.60 | 1/2 DATE. FULL MM.                                                                                                         |
| 5c/1c (1973)-(?)                           | UNC BRN      | \$158.50 | 1/2 DATE. PIECE OF A MM? WEIGHS 3.1 GRAMS.                                                                                 |
| 5c/1c 1977-D                               | UNC RED      | \$114.50 | FULL DATE & MM.                                                                                                            |
| 5c/1c (1978)                               | UNC R&B      | \$182.50 | MOST OF DATE.                                                                                                              |
| 5c/1c 1979 STRUCK ON A TYPE I PLANCHET     | NGC 63 R&B   | \$182.06 | FULL DATE. WEIGHS 3.1 GRAMS.                                                                                               |
| 5c/1c 1979 STRUCK ON DAMAGES PLANCHET      | NGC 63 R&B   | \$147.77 | FULL DATE.                                                                                                                 |
| 5c/1c 1979                                 | PCGS 64 R&B  | \$315.00 | FULL DATE.                                                                                                                 |
| 5c/1c 1980-P                               | AU           | \$143.50 | FULL DATE & MM. WEIGHS 3.12 GRAMS.                                                                                         |
| 5c/1c (1980)-(D)                           | UNC R&B      | \$113.60 | 1/2 DATE. FULL MM.                                                                                                         |
| 5c/1c (1980)-(P)                           | AU           | \$87.10  | 1/2 OF DATE. 1/2 OF MM.                                                                                                    |
| 5c/1c 1980-P                               | ANACS 63 R&B | \$148.50 | FULL DATE & MM.                                                                                                            |
| 5c/1c (1980)-P                             | AU           | \$100.00 | 1/2 DATE. FULL MM.                                                                                                         |
| 5c/1c (1980)-P STRUCK ON DAMAGES PLANCHET  | NGC 63 R&B   | \$147.77 | ALMOST A FULL DATE. FULL MM.                                                                                               |
| 5c/1c (1980)-P                             | PCGS 63 R&B  | \$167.50 | 1/2 DATE. FULL MM.                                                                                                         |
| 5c/1c (1982)-(?)                           | UNC RED      | \$158.00 | THE "8" WAS NOT DEFINED. THE OTHER NUMBERS WERE 2/3 VISIBLE. NO MM ON OBVERSE. PART OF A MM ON REVERSE. (COULDNOT BE 1982) |
| 5c/1c ND COPPER STRUCK ON DAMAGED PLANCHET | NGC 62 BRN   | \$228.49 | NO DATE OR MM. WEIGHS 3.08 GRAMS.                                                                                          |
| 5c/FOREIGN (1964)-(D)                      | NGC 63       | \$177.00 | 1/2 DATE & 1/2 MM. IOOKS LIKE A SMALL NICKEL PLANCHET WHICH WAS STRUCK THRU COPPER WASH.                                   |
| 10c/ALUMINUM FEEDER FINGER SCRAP           | BU           | \$350.00 | SMALL FRAGMENT.                                                                                                            |