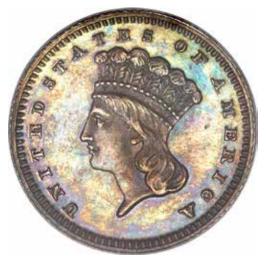

## PCGS Certifies Type 2 \$1 Gold Piece Full-Brockage Reverse

Issue 29 • Spring 2010 A Mike Byers Publication