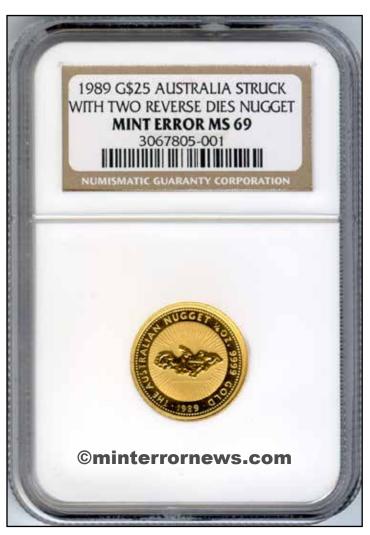

## - Table of Contents -

| Mike Byers' Welcome                                                | 4   |
|--------------------------------------------------------------------|-----|
| Off-Center Mint Error Sales                                        | 5   |
| Double Denomination & Off-Metal Mint Error Sales                   | 15  |
| Clad Layer Split-Off Mint Error Sales                              | 18  |
| Buffalo 5¢ "Speared Bison" & WI 25¢ "Extra Leaves"                 | 20  |
| Waffled Coin Sales                                                 | 22  |
| Presidential Dollar Mint Error Sales                               | 25  |
| PCGS Certifies Type 2 \$1 Gold Piece Full Brockage Reverse         | 28  |
| Off-Metal Mint Errors                                              | 31  |
| How To Tell A Premium Off-Metal Mint Error                         | 36  |
| Australia Two Tailed Gold Nugget                                   | 38  |
| Having Residual Concerns About Residue                             | 40  |
| 2009 Los Angeles ANA Photos                                        | 43  |
| PNG Members Recover Coins From 2001 Theft                          | 47  |
| Stolen Coins                                                       | 51  |
| Prices Realized In September 2009 Long Beach Heritage Auction      | 52  |
| Prices Realized In December 2009 Houston Heritage Auction          | 58  |
| Mint Errors & Die Trials Featured In Upcoming FUN Heritage Auction | 63  |
| Highest Prices Realized for Currency Errors in Heritage Auctions   | 88  |
| Indian Cent Mint Error Collection                                  | 101 |
| Presidential Dollar Mint Errors                                    | 115 |
| Mint Error News Price Guide - Updated 12/1/09                      | 121 |
| Exclusive Discounts                                                | 144 |
| Jim's Coins Auction Catalog - Mail Bid Sale J-36                   | 186 |