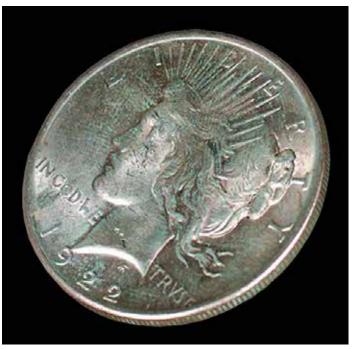

## PCGS Certifies Type 2 \$1 Gold Piece Full-Brockage Reverse

Issue 29 • Spring 2010 A Mike Byers Publication