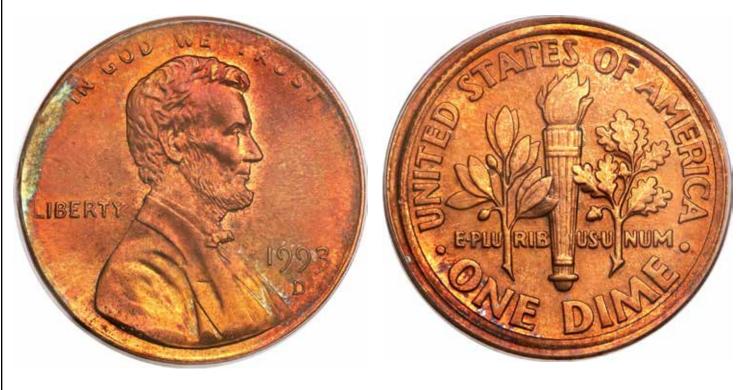

## PCGS Certifies Type 2 \$1 Gold Piece Full-Brockage Reverse

Issue 29 • Spring 2010 A Mike Byers Publication