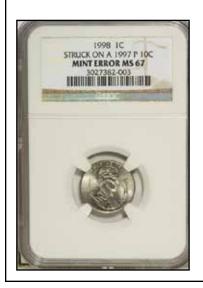

Multiple errors on off metals are highly desirable. There may only be one example of an off metal struck off center. Or, double struck plus off metal.

| DESCRIPTION                                | GRADED       | SOLD     | OBSERVATION                                                                                                                |
|--------------------------------------------|--------------|----------|----------------------------------------------------------------------------------------------------------------------------|
| OFF METALS                                 |              |          |                                                                                                                            |
| 1c/10c 1967                                | ANACS 58     | \$320.05 | FULL DATE & MM AREA.                                                                                                       |
| 1c/10c 1974                                | NGC 65       | \$531.00 | FULL DATE & MM AREA. WEIGHS 2.3 GRAMS.                                                                                     |
| 1c/10c 1977                                | UNC          | \$200.00 | FULL DATE + MM AREA.                                                                                                       |
| 1c/10c 1981-D                              | AU           | \$76.75  | FULL DATE + MM. BAD RIM DING @ K10:00.                                                                                     |
| 1c/10c 199(6)                              | AU           | \$231.50 | ALMOST FULL DATE. FULL MM AREA.                                                                                            |
| 1c/10c 2000                                | NGC 62       | \$659.00 | FULL DATE & MM AREA. WEIGHS 2.23 GRAMS.                                                                                    |
| 1c/FOREIGN 1967                            | ANACS 61 BRN | \$104.49 | FULL DATE & MM AREA. WEIGHS 2.4 GRAMS.                                                                                     |
| 1c/PHILI 5 S. 1972-D                       | UNC BRN      | \$56.00  | NO WEIGHT GIVEN. OBVERSE EDGE FLAT.                                                                                        |
| 5c/1c 1958-D                               | NGC 65 R&B   | \$743.00 | FULL DATE + MM. WEIGHS 3.1 GRAMS.                                                                                          |
| 5c/1c 1959                                 | PCGS 63 R&B  | \$332.00 | FULL DATE & MM AREA.                                                                                                       |
| 5c/1c 1968-S                               | PCGS 64 RED  | \$430.00 | FULL DATE + MM.                                                                                                            |
| 5c/1c (1970)-S                             | PCGS 63 RED  | \$330.00 | TOP OF DATE MISSING. FULL MM.                                                                                              |
| 5c/1c (1972)-D                             | XF           | \$86.05  | 1/2 DATE. FULL MM.                                                                                                         |
| 5c/1c (1973)-D                             | BU R&B       | \$152.60 | 1/2 DATE. FULL MM.                                                                                                         |
| 5c/1c (1973)-(?)                           | UNC BRN      | \$158.50 | 1/2 DATE. PIECE OF A MM? WEIGHS 3.1 GRAMS.                                                                                 |
| 5c/1c 1977-D                               | UNC RED      | \$114.50 | FULL DATE & MM.                                                                                                            |
| 5c/1c (1978)                               | UNC R&B      | \$182.50 | MOST OF DATE.                                                                                                              |
| 5c/1c 1979 STRUCK ON A TYPE I PLANCHET     | NGC 63 R&B   | \$182.06 | FULL DATE. WEIGHS 3.1 GRAMS.                                                                                               |
| 5c/1c 1979 STRUCK ON DAMAGES PLANCHET      | NGC 63 R&B   | \$147.77 | FULL DATE.                                                                                                                 |
| 5c/1c 1979                                 | PCGS 64 R&B  | \$315.00 | FULL DATE.                                                                                                                 |
| 5c/1c 1980-P                               | AU           | \$143.50 | FULL DATE & MM. WEIGHS 3.12 GRAMS.                                                                                         |
| 5c/1c (1980)-(D)                           | UNC R&B      | \$113.60 | 1/2 DATE. FULL MM.                                                                                                         |
| 5c/1c (1980)-(P)                           | AU           | \$87.10  | 1/2 OF DATE. 1/2 OF MM.                                                                                                    |
| 5c/1c 1980-P                               | ANACS 63 R&B | \$148.50 | FULL DATE & MM.                                                                                                            |
| 5c/1c (1980)-P                             | AU           | \$100.00 | 1/2 DATE. FULL MM.                                                                                                         |
| 5c/1c (1980)-P STRUCK ON DAMAGES PLANCHET  | NGC 63 R&B   | \$147.77 | ALMOST A FULL DATE. FULL MM.                                                                                               |
| 5c/1c (1980)-P                             | PCGS 63 R&B  | \$167.50 | 1/2 DATE. FULL MM.                                                                                                         |
| 5c/1c (1982)-(?)                           | UNC RED      | \$158.00 | THE "8" WAS NOT DEFINED. THE OTHER NUMBERS WERE 2/3 VISIBLE. NO MM ON OBVERSE. PART OF A MM ON REVERSE. (COULDNOT BE 1982) |
| 5c/1c ND COPPER STRUCK ON DAMAGED PLANCHET | NGC 62 BRN   | \$228.49 | NO DATE OR MM. WEIGHS 3.08 GRAMS.                                                                                          |
| 5c/FOREIGN (1964)-(D)                      | NGC 63       | \$177.00 | 1/2 DATE & 1/2 MM. IOOKS LIKE A SMALL NICKEL PLANCHET WHICH WAS STRUCK THRU COPPER WASH.                                   |
| 10c/ALUMINUM FEEDER FINGER SCRAP           | BU           | \$350.00 | SMALL FRAGMENT.                                                                                                            |