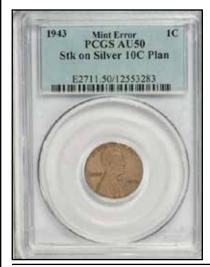

COLN CENT / SCALLOPED PLANCHET (60% Off Center 3:00) ND SBA DOLLAR / CENT PLANCHET ND KENNEDY HALF / CENT PLANCHET 1964D WASHINGTON QUARTER / CENT PLANCHET 1979D LINCOLN CENT (Memorial) / CLAD DIME PLANCHET ND FRANKLIN HALF / DIME PLANCHET ND KENNEDY HALF / CLAD DIME PLANCHET 196-D FRANKLIN HALF / CENT PLANCHET 1987 JEFFERSON NICKEL / DIME PLANCHET (Uniface Rev.)

### Prices Realized In September 2009 Long Beach Heritage Auction



Editor's Note: The following coins were featured in the 2009 September Long Beach, CA Signature US Coin Auction 1129.









1920 Lincoln Cent--Struck on a Type One Cuba One Centavo Planchet--MS64 NGC \$2,875.00







Prices Realized in Septermber 2009 Long Beach Heritage Auction

### 1943 Lincoln Cent--Struck on a Silver Dime Planchet--AU50 PCGS \$3,881.25







1945 Lincoln Cent--Struck on a Netherlands 25 Cent Planchet--AU58 PCGS \$2,530.00







1921 Buffalo Nickel--Struck 45% Off-Center--MS63 NGC \$2,300.00







Prices Realized in September 2009 Long Beach Heritage Auction

### Rare Mated Trio of Off-Metal Lincoln Cent Errors MS66 PCGS \$2,300.00



















### 1943-P Jefferson Nickel--Struck on a Type One Steel Cent Planchet--MS64 NGC \$9,775.00







1977-D Jefferson Nickel--Obverse Die Cap With Mirror Reverse Brockage--MS66 NGC \$3,220.00







1979 Jefferson Nickel--Struck on a 1978 Lincoln Cent--MS63 Red and Brown PCGS \$4,025.00







#### 2007-D Montana Quarter--Struck on a 2007-D Nickel--MS67 NGC







1964 Kennedy Half--Struck Twice, Two Broadstrikes--MS62 NGC Reserve Not Met







1972-D Kennedy Half Dollar--Str