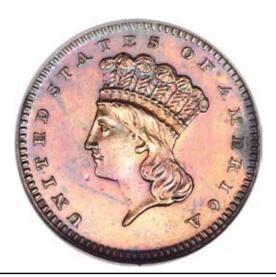

## PCGS Certifies Type 2 \$1 Gold Piece Full-Brockage Reverse

Issue 29 • Spring 2010 A Mike Byers Publication