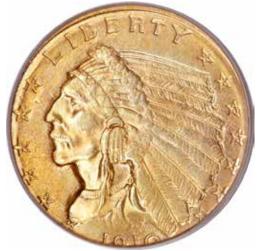

## PCGS Certifies Type 2 \$1 Gold Piece Full-Brockage Reverse

Issue 29 • Spring 2010 A Mike Byers Publication