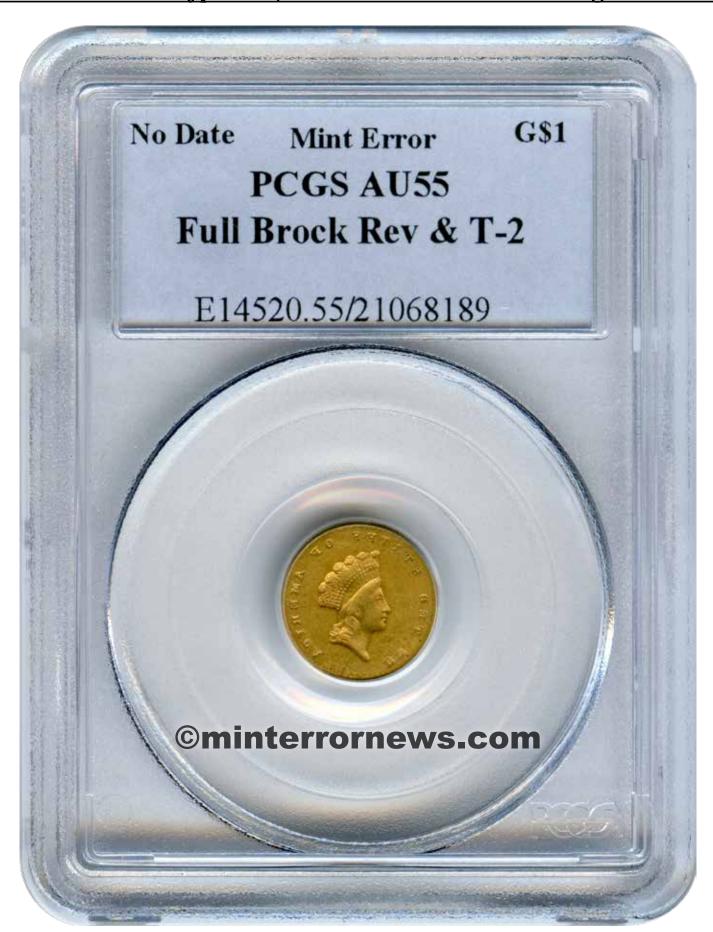

## PCGS Certifies Type 2 \$1 Gold Piece Full-Brockage Reverse

Issue 29 • Spring 2010 A Mike Byers Publication