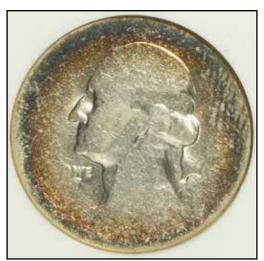

| DENOM | YEAR              | NOTES | GRADE    | LESS:11% | 11%-35%  | 36%-75%                               | OVER 75% |
|-------|-------------------|-------|----------|----------|----------|---------------------------------------|----------|
| 25c   | 1982-P            |       | BU       | \$9.99   |          |                                       |          |
| 25c   | 1982-P            | D     | GEM BU   |          | \$32.00  |                                       |          |
| 25c   | 1983-P            |       | VF       | \$8.50   |          |                                       |          |
| 25c   | 1983-P            |       | AU       | \$20.00  |          |                                       |          |
| 25c   | 1983-P            |       | UNC      | \$26.50  | \$43.00  |                                       |          |
| 25c   | 1983-P            |       | CH BU    |          | \$39.88  |                                       |          |
| 25c   | 1983-P            |       | GEM BU   |          | \$36.21  | 1                                     |          |
| 25c   | (19)83-P          |       | XF       |          | \$12.62  |                                       |          |
| 25c   | (1983)-P          |       | AU       | \$9.99   | <u> </u> |                                       |          |
| 25c   | 1983-(?)          | D     | AU       |          |          | \$31.47                               |          |
| 25c   | (?)983-P          |       | UNC      |          |          | \$47.89                               |          |
| 25c   | 1983-(?)          |       | UNC      |          |          | \$49.99                               |          |
| 25c   | 1984-P            |       | AU       | \$9.00   |          | 1                                     |          |
| 25c   | 1984-P            |       | UNC      | \$11.50  |          |                                       |          |
| 25c   | 1984-P            |       | BU       | \$24.82  |          |                                       | 1        |
| 25c   | 1984-P            |       | NGC 63   | Ψ2 1.02  | \$53.52  | \$72.25                               |          |
| 25c   | (1984)-P          |       | AU       | \$19.99  | 1 00.02  | \ \ \ \ \ \ \ \ \ \ \ \ \ \ \ \ \ \ \ |          |
| 25c   | (1984)-P          |       | ANACS 55 | \$24.99  |          | +                                     |          |
| 25c   | 1985-P            |       | UNC      | Ψ21.00   |          | \$73.88                               |          |
| 25c   | 1985-P            |       | BU       | \$13.00  |          | Ψ70.00                                |          |
| 25c   | 198(5)-(?)        |       | BU       | Ψ10.00   | \$38.00  |                                       |          |
| 25c   | 1987-P            |       | AU       | \$11.61  | Ψοσ.σσ   | 1                                     | <u> </u> |
| 25c   | 1987-P            |       | PCGS 64  | \$86.55  |          |                                       |          |
| 25c   | 1988-P            |       | AU       | Ψ00.55   | \$20.50  |                                       |          |
| 25c   | 1988-P            |       | UNC      |          | \$39.99  |                                       |          |
| 25c   | 1988-P            |       | BU       | \$20.51  | \$23.73  |                                       |          |
| 25c   | 1989-P            | D     | UNC      | \$11.50  | Ψ23.73   |                                       |          |
| 25c   | 1989-P            |       | BU       | \$40.99  |          |                                       |          |
| 25c   | 1989-P            |       | GEM BU   | Ψ40.99   | \$40.89  |                                       |          |
| 25c   | 198(?)-(?)        |       | UNC      |          | \$28.00  |                                       |          |
| 25c   | 1990-P            |       | UNC      | \$15.00  | Ψ20.00   |                                       |          |
| 25c   | 1990-P            |       | UNC      | \$19.50  |          |                                       | 1        |
| 25c   | (1994)-P          |       | UNC      | \$26.55  |          |                                       |          |
| 25c   | 1995-D            |       | GEM BU   | \$19.95  |          |                                       |          |
| 25c   | 1995-P            |       | BU       | \$12.50  |          |                                       |          |
| 25c   | 1995-(?)          |       | GEM BU   | ψ12.50   | 1        | \$65.88                               |          |
| 25c   | 1995-( <i>?</i> ) |       | AU       |          | \$30.00  | φυσ.σο                                |          |
| 25c   | 1996-P            |       | UNC      | \$29.88  | φυυ.υυ   | +                                     |          |
| 25c   | 1996-P            | -     | GEM BU   | \$29.88  | +        | +                                     |          |
| 25c   |                   | -     | ANACS 64 |          | +        | +                                     |          |
|       | 1996-P            | _     |          | \$24.64  | +        | \$00.00                               | +        |
| 25c   | 1996-(?)          |       | CH BU    | ¢10.50   | +        | \$90.99                               |          |
| 25c   | 1998-D            |       | AU       | \$10.50  | 1 #20 00 | +                                     | 1        |
| 25c   | (??98)-D          |       | GEM BU   |          | \$38.90  | +                                     | #22.0F   |
| 25c   | 19(?)-(?)         |       | BU       |          | 0450.00  | +                                     | \$33.05  |
| 25c   | PA 1999-P         |       | BU       |          | \$153.83 |                                       | <u> </u> |