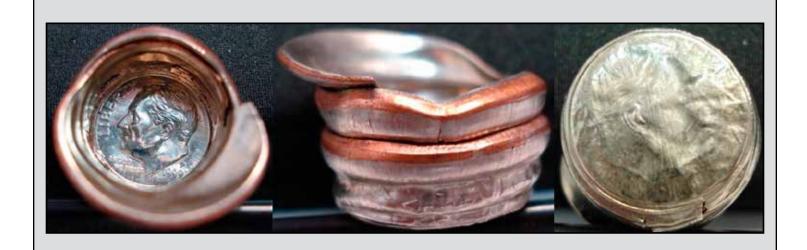

## **Clad Layer Split-Off Mint Error Sales**

### by Al Levy (alscoins.com)

"Clad layers off" are very popular due to the statehood quarter issues. There are a few collectors trying to complete a type set of obverse and reverse. This inflates the market on a temporary basis. Once the hole in their collection is filled, additional examples sell for way less. (Exception to this rule: The collector that wait for more examples of these to appear on the market immediately so they can buy them for way less. The coins do not surface for years. Prices will soar as happened this quarter.)

If the coin shows a red copper color, it will bring a very high price compared to a brown.

Buyers on eBay must be careful when trying to purchase these by scan only. Some pictures have been doctored and the sellers do not grade or describe these coins. Therefore, the information listed below may not be 100% accurate. The buyers must ask questions prior to bidding. Such as: What is the weight? Is the color natural?