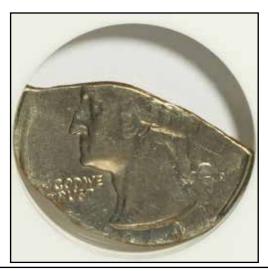

## PCGS Certifies Type 2 \$1 Gold Piece Full-Brockage Reverse

Issue 29 • Spring 2010 A Mike Byers Publication