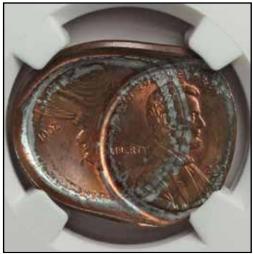

# Double Denomination & Off-Metal Mint Error Sales

## by Al Levy (alscoins.com)

One of the most popular error types are double denominations. All have eye appeal. The higher end common dates graded over MS66 have dropped some in price. However, the sellers are still not willing to lower their ask prices. The collector must realized that some dates and mintmarks there are less than a handful known. Eye appeal will generate a higher price paid than a grade. When a new seller lists this error type and does not utilize quality pictures or descriptions, they sell for

a fraction of their real value. My charts reflect this decrease. This does not mean prices dropped. It means the buyer is able to turn a quick profit if desired by offering the same piece at shows. Keep in mind that eBay sales are a small fraction of the true market. Dates, mintmarks, grading services all make a difference in value. Read over my notes to help you decipher the real market.

## Double Denomination & Off-Metal Error Sales

There are date collectors for off metals. Completing this may not be possible. For the collector that has been looking for specific dates to come on the market may have been waiting for decades. So, it is not unusual to see a MS64 example sell for the same price as an AU55. If you do not stretch for this coin, it may not show up on the market for another ten years.

Off metals have a very high eye appeal. Cents struck

on dime planchets have always piqued collectors interests. Same with nickels or quarters struck on cent planchets. Check out the price variance when brown examples sell. Then compare the price to a red color sold in a lessor grade.

Multiple errors on off metals are highly desirable. There may only be one example of an off metal struck off center. Or, double struck plus off metal.

| DESCRIPTION                                | GRADED       | SOLD     | OBSERVATION                                                                                                                |
|--------------------------------------------|--------------|----------|----------------------------------------------------------------------------------------------------------------------------|
| OFF METALS                                 |              |          |                                                                                                                            |
| 1c/10c 1967                                | ANACS 58     | \$320.05 | FULL DATE & MM AREA.                                                                                                       |
| 1c/10c 1974                                | NGC 65       | \$531.00 | FULL DATE & MM AREA. WEIGHS 2.3 GRAMS.                                                                                     |
| 1c/10c 1977                                | UNC          | \$200.00 | FULL DATE + MM AREA.                                                                                                       |
| 1c/10c 1981-D                              | AU           | \$76.75  | FULL DATE + MM. BAD RIM DING @ K10:00.                                                                                     |
| 1c/10c 199(6)                              | AU           | \$231.50 | ALMOST FULL DATE. FULL MM AREA.                                                                                            |
| 1c/10c 2000                                | NGC 62       | \$659.00 | FULL DATE & MM AREA. WEIGHS 2.23 GRAMS.                                                                                    |
| 1c/FOREIGN 1967                            | ANACS 61 BRN | \$104.49 | FULL DATE & MM AREA. WEIGHS 2.4 GRAMS.                                                                                     |
| 1c/PHILI 5 S. 1972-D                       | UNC BRN      | \$56.00  | NO WEIGHT GIVEN. OBVERSE EDGE FLAT.                                                                                        |
| 5c/1c 1958-D                               | NGC 65 R&B   | \$743.00 | FULL DATE + MM. WEIGHS 3.1 GRAMS.                                                                                          |
| 5c/1c 1959                                 | PCGS 63 R&B  | \$332.00 | FULL DATE & MM AREA.                                                                                                       |
| 5c/1c 1968-S                               | PCGS 64 RED  | \$430.00 | FULL DATE + MM.                                                                                                            |
| 5c/1c (1970)-S                             | PCGS 63 RED  | \$330.00 | TOP OF DATE MISSING. FULL MM.                                                                                              |
| 5c/1c (1972)-D                             | XF           | \$86.05  | 1/2 DATE. FULL MM.                                                                                                         |
| 5c/1c (1973)-D                             | BU R&B       | \$152.60 | 1/2 DATE. FULL MM.                                                                                                         |
| 5c/1c (1973)-(?)                           | UNC BRN      | \$158.50 | 1/2 DATE. PIECE OF A MM? WEIGHS 3.1 GRAMS.                                                                                 |
| 5c/1c 1977-D                               | UNC RED      | \$114.50 | FULL DATE & MM.                                                                                                            |
| 5c/1c (1978)                               | UNC R&B      | \$182.50 | MOST OF DATE.                                                                                                              |
| 5c/1c 1979 STRUCK ON A TYPE I PLANCHET     | NGC 63 R&B   | \$182.06 | FULL DATE. WEIGHS 3.1 GRAMS.                                                                                               |
| 5c/1c 1979 STRUCK ON DAMAGES PLANCHET      | NGC 63 R&B   | \$147.77 | FULL DATE.                                                                                                                 |
| 5c/1c 1979                                 | PCGS 64 R&B  | \$315.00 | FULL DATE.                                                                                                                 |
| 5c/1c 1980-P                               | AU           | \$143.50 | FULL DATE & MM. WEIGHS 3.12 GRAMS.                                                                                         |
| 5c/1c (1980)-(D)                           | UNC R&B      | \$113.60 | 1/2 DATE. FULL MM.                                                                                                         |
| 5c/1c (1980)-(P)                           | AU           | \$87.10  | 1/2 OF DATE. 1/2 OF MM.                                                                                                    |
| 5c/1c 1980-P                               | ANACS 63 R&B | \$148.50 | FULL DATE & MM.                                                                                                            |
| 5c/1c (1980)-P                             | AU           | \$100.00 | 1/2 DATE. FULL MM.                                                                                                         |
| 5c/1c (1980)-P STRUCK ON DAMAGES PLANCHET  | NGC 63 R&B   | \$147.77 | ALMOST A FULL DATE. FULL MM.                                                                                               |
| 5c/1c (1980)-P                             | PCGS 63 R&B  | \$167.50 | 1/2 DATE. FULL MM.                                                                                                         |
| 5c/1c (1982)-(?)                           | UNC RED      | \$158.00 | THE "8" WAS NOT DEFINED. THE OTHER NUMBERS WERE 2/3 VISIBLE. NO MM ON OBVERSE. PART OF A MM ON REVERSE. (COULDNOT BE 1982) |
| 5c/1c ND COPPER STRUCK ON DAMAGED PLANCHET | NGC 62 BRN   | \$228.49 | NO DATE OR MM. WEIGHS 3.08 GRAMS.                                                                                          |
| 5c/FOREIGN (1964)-(D)                      | NGC 63       | \$177.00 | 1/2 DATE & 1/2 MM. IOOKS LIKE A SMALL NICKEL PLANCHET WHICH WAS STRUCK THRU COPPER WASH.                                   |
| 10c/ALUMINUM FEEDER FINGER SCRAP           | BU           | \$350.00 | SMALL FRAGMENT.                                                                                                            |