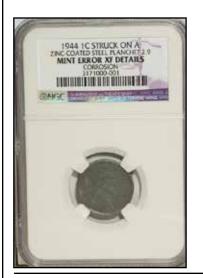

| DESCRIPTION                               | GRADED             | SOLD     | OBSERVATION                              |
|-------------------------------------------|--------------------|----------|------------------------------------------|
| OFF STOCK                                 |                    |          |                                          |
| 1c 1863 STRUCK ON A THIN PLANCHET         | PCGS PRF 63<br>BRN | \$710.01 | JUDD-299, WEIGHS 49.84 GRAINS.           |
| 1c 1941 STRUCK ON THICK BRASS PLANCHET    | ANACS NET 60       | \$81.00  | NO WEIGHT GIVEN. (FILED)                 |
| 1c 1983-D STRUCK ON A 2.84 GRAM PLANCHET  | PCGS 64 R&B        | \$330.00 | THIN PLANCHET.                           |
| 10c 1963-D STRUCK ON UNDERWEIGHT PLANCHET | NGC 58             | \$21.50  | WEIGHS 2.14 GRAMS COMPARED TO 2.3 GRAMS. |
| 25c 1950-S STRUCK ON A THIN PLANCHET      | ANACS NET 50       | \$28.90  | NO WEIGHT GIVEN. (SCRATCHED)             |
| 25c 1970-D STRUCK ON 10c STOCK            | XF                 | \$76.75  | NO WEIGHT GIVEN.                         |
| 25c 1970-D STRUCK ON 10c STOCK            | AU                 | \$19.55  | NO WEIGHT GIVEN. OBVERSE PICTURE ONLY.   |
| 25c 1970-D STRUCK ON 10c STOCK            | AU                 | \$39.50  | WEIGHS 4.3 GRAMS.                        |
| 25c 1970-D STRUCK ON 10c STOCK            | UNC                | \$36.50  | NO WEIGHT GIVEN.                         |
| 50c 1963 STRUCK ON A THIN PLANCHET        | ANACS 62           | \$47.96  | NO WEIGHT GIVEN.                         |