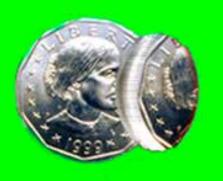

# Double Denomination & Off-Metal Mint Error Sales

## by Al Levy (alscoins.com)

One of the most popular error types are double denominations. All have eye appeal. The higher end common dates graded over MS66 have dropped some in price. However, the sellers are still not willing to lower their ask prices. The collector must realized that some dates and mintmarks there are less than a handful known. Eye appeal will generate a higher price paid than a grade. When a new seller lists this error type and does not utilize quality pictures or descriptions, they sell for

a fraction of their real value. My charts reflect this decrease. This does not mean prices dropped. It means the buyer is able to turn a quick profit if desired by offering the same piece at shows. Keep in mind that eBay sales are a small fraction of the true market. Dates, mintmarks, grading services all make a difference in value. Read over my notes to help you decipher the real market.