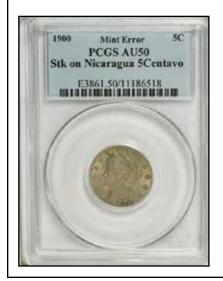

oln cent. AU58 NGC



5. A blank planchet for a zinc-coated steel cent, Type One



## C.1967 General Motors Cent, P-4060, Control Code 27-L AU58 Brown NGC







1893 Indian Cent--Reverse Brockage--AU55 NGC







Undated Lincoln Memorial Cent--Struck on Bowtie Scrap Planchet--MS64 Red and Brown NGC







Page 78 minterrornews.com

## 1969-D Washington Quarter--Struck Fragment--MS62 ANACS







1943 Lincoln Cent--Struck on a Silver Dime Planchet--XF45 PCGS







2009-D Polk Presidential Dollar--Die Adjustment Strike--NGC







Page 79 minterrornews.com

## 1971-D Jefferson Nickel--Multi Struck on 1C Planchet 3.2 grams--MS62 Brown NGC







1985-P Roosevelt Dime--Multi Plan Chet Obverse Die Cap 2.26 grams--MS66 NGC







1900 Liberty Nickel--Struck on Nicaragua 5 Centavo--AU50 PCGS







Page 80 minterrornews.com

## 1971-D Jefferson Nickel--Struck on Phil 25 Sent Plan--AU58 PCGS







1973-S Roosevelt Dime--Double Struck Both Off Center--PR67 PCGS







1982 Lincoln Cent--S.D. Struck on 10C Planchet--MS65 PCGS







Page 81 minterrornews.com

# 1997-P Roosevelt Dime--Matched Set Coin #1--MS64 PCGS And a Roosevelt Dime--Matched Set Coin #2--MS63 PCGS













1999 Lincoln Cent--2 Pc. Bonded Die Cap--MS63 Red PCGS





# 2000 Lincoln Cent--Mated Pair Coin #1--MS65 Red PCGS And a Lincoln Cent--Mated Pair Coin #2--MS64 Red PCGS













## 1910 Indian Quarter Eagle--Struck 3% Off Center--AU58 PCGS







## 1906 Liberty Nickel--Struck on a Cent Planchet--AU50 PCGS





1921-S Morgan Dollar--Struck 5% Off Center--AU58 PCGS





1979-P SBA Dollar--Struck on a Q