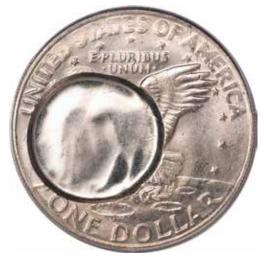

Off metals have a very high eye appeal. Cents struck

on dime planchets have always piqued collectors interests. Same with nickels or quarters struck on cent planchets. Check out the price variance when brown examples sell. Then compare the price to a red color sold in a lessor grade.