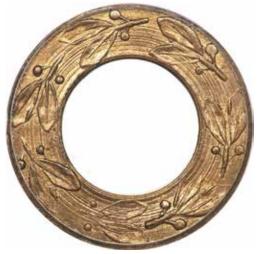

## PCGS Certifies Type 2 \$1 Gold Piece Full-Brockage Reverse

Issue 29 • Spring 2010 A Mike Byers Publication