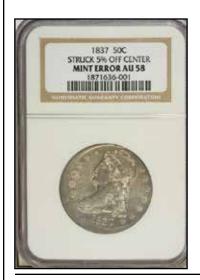

## PCGS Certifies Type 2 \$1 Gold Piece Full-Brockage Reverse

Issue 29 • Spring 2010 A Mike Byers Publication