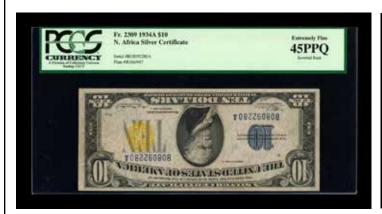

## PCGS Certifies Type 2 \$1 Gold Piece Full-Brockage Reverse

Issue 29 • Spring 2010 A Mike Byers Publication