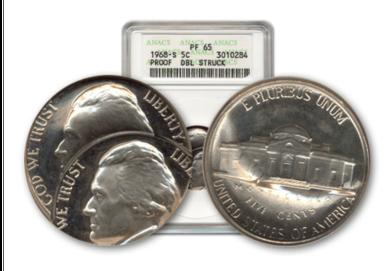

grading.

#### anacs.com



America's Oldest Grading Service<sup>TM</sup> Established 1972

### - Entire Price Guide Updated 12/1/09 -

This price guide is brought to you by Mint Error News. It has been compiled by many of the top major mint error dealers.

This price guide is a guide. Prices fluctuate due to the date, grade, eye appeal and how dramatic the striking error is. Rarity is also a factor. The price is sometimes based on the rarity and grade of the type of coin as well as how rare the error is. The price can also vary depending on whether two collectors are bidding for the same rare major mint error. When purchasing a mint error, it is important to use multiple resources to determine value, as there are many mint errors that do not fit into one category.

#### **Proof Errors**



Proof coins are struck by technicians who hand feed the blanks into special presses. They are produced, examined, and packaged using extreme quality control. It is very unusual to find major proof errors. A few broadstrikes, off-centers, double strikes in collars and off-metals have been known to be found in sealed proof sets. Proof errors are aggressively sought after by many error collectors.

A very small group of Proof errors recently came from a collection that was auctioned by the State of California. The U.S. Secret Service inspected and released this collection to the State of California determining that it was legal to own. The State of California then auctioned the collection and it has been dispersed since the sale.

| Denomination           | Broadstrikes      | Die Trials