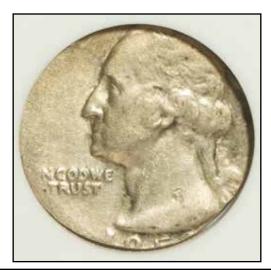

| DENOM | YEAR              | NOTES | GRADE    | LESS:11% | 11%-35%  | 36%-75%                               | OVER 75% |
|-------|-------------------|-------|----------|----------|----------|---------------------------------------|----------|
| 25c   | 1982-P            |       | BU       | \$9.99   |          |                                       |          |
| 25c   | 1982-P            | D     | GEM BU   |          | \$32.00  |                                       |          |
| 25c   | 1983-P            |       | VF       | \$8.50   |          |                                       |          |
| 25c   | 1983-P            |       | AU       | \$20.00  |          |                                       |          |
| 25c   | 1983-P            |       | UNC      | \$26.50  | \$43.00  |                                       |          |
| 25c   | 1983-P            |       | CH BU    |          | \$39.88  |                                       |          |
| 25c   | 1983-P            |       | GEM BU   |          | \$36.21  | 1                                     |          |
| 25c   | (19)83-P          |       | XF       |          | \$12.62  |                                       |          |
| 25c   | (1983)-P          |       | AU       | \$9.99   | <u> </u> |                                       |          |
| 25c   | 1983-(?)          | D     | AU       |          |          | \$31.47                               |          |
| 25c   | (?)983-P          |       | UNC      |          |          | \$47.89                               |          |
| 25c   | 1983-(?)          |       | UNC      |          |          | \$49.99                               |          |
| 25c   | 1984-P            |       | AU       | \$9.00   |          | 1                                     |          |
| 25c   | 1984-P            |       | UNC      | \$11.50  |          |                                       |          |
| 25c   | 1984-P            |       | BU       | \$24.82  |          |                                       | 1        |
| 25c   | 1984-P            |       | NGC 63   | Ψ2 1.02  | \$53.52  | \$72.25                               |          |
| 25c   | (1984)-P          |       | AU       | \$19.99  | 1 00.02  | \ \ \ \ \ \ \ \ \ \ \ \ \ \ \ \ \ \ \ |          |
| 25c   | (1984)-P          |       | ANACS 55 | \$24.99  |          | +                                     |          |
| 25c   | 1985-P            |       | UNC      | Ψ21.00   |          | \$73.88                               |          |
| 25c   | 1985-P            |       | BU       | \$13.00  |          | Ψ70.00                                |          |
| 25c   | 198(5)-(?)        |       | BU       | Ψ10.00   | \$38.00  |                                       |          |
| 25c   | 1987-P            |       | AU       | \$11.61  | Ψοσ.σσ   | 1                                     | <u> </u> |
| 25c   | 1987-P            |       | PCGS 64  | \$86.55  |          |                                       |          |
| 25c   | 1988-P            |       | AU       | Ψ00.55   | \$20.50  |                                       |          |
| 25c   | 1988-P            |       | UNC      |          | \$39.99  |                                       |          |
| 25c   | 1988-P            |       | BU       | \$20.51  | \$23.73  |                                       |          |
| 25c   | 1989-P            | D     | UNC      | \$11.50  | Ψ23.73   |                                       |          |
| 25c   | 1989-P            |       | BU       | \$40.99  |          |                                       |          |
| 25c   | 1989-P            |       | GEM BU   | Ψ40.99   | \$40.89  |                                       |          |
| 25c   | 198(?)-(?)        |       | UNC      |          | \$28.00  |                                       |          |
| 25c   | 1990-P            |       | UNC      | \$15.00  | Ψ20.00   |                                       |          |
| 25c   | 1990-P            |       | UNC      | \$19.50  |          |                                       | 1        |
| 25c   | (1994)-P          |       | UNC      | \$26.55  |          |                                       |          |
| 25c   | 1995-D            |       | GEM BU   | \$19.95  |          |                                       |          |
| 25c   | 1995-P            |       | BU       | \$12.50  |          |                                       |          |
| 25c   | 1995-(?)          |       | GEM BU   | ψ12.50   | 1        | \$65.88                               |          |
| 25c   | 1995-( <i>?</i> ) |       | AU       |          | \$30.00  | φυσ.σο                                |          |
| 25c   | 1996-P            |       | UNC      | \$29.88  | φυυ.υυ   | +                                     |          |
| 25c   | 1996-P            | -     | GEM BU   | \$29.88  | +        | +                                     |          |
| 25c   |                   | -     | ANACS 64 |          | +        | +                                     |          |
|       | 1996-P            | _     |          | \$24.64  | +        | \$00.00                               | +        |
| 25c   | 1996-(?)          |       | CH BU    | ¢10.50   | +        | \$90.99                               |          |
| 25c   | 1998-D            |       | AU       | \$10.50  | 1 #20 00 | +                                     | 1        |
| 25c   | (??98)-D          |       | GEM BU   |          | \$38.90  | +                                     | #22.0F   |
| 25c   | 19(?)-(?)         |       | BU       |          | 0450.00  | +                                     | \$33.05  |
| 25c   | PA 1999-P         |       | BU       |          | \$153.83 |                                       | <u> </u> |