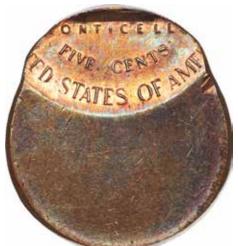

## PCGS Certifies Type 2 \$1 Gold Piece Full-Brockage Reverse

Issue 29 • Spring 2010 A Mike Byers Publication