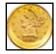

## PCGS Certifies Type 2 \$1 Gold Piece Full-Brockage Reverse

Issue 29 • Spring 2010 A Mike Byers Publication