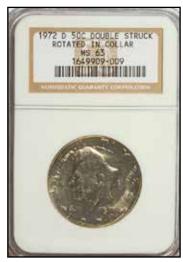

| DESCRIPTION                           | GRADED   | SOLD     | OBSERVATION                                                                                             |
|---------------------------------------|----------|----------|---------------------------------------------------------------------------------------------------------|
| DOUBLE DENOMINATIONS                  |          |          |                                                                                                         |
| 1980-P STRUCK CENT ON A STRUCK DIME   | ANACS 63 | \$765.99 | 2ND STRIKE FLIPOVER. BOTH DATES & MM SHOW.                                                              |
| 1985-P STRUCK CENT ON A STRUCK DIME   | ANACS 64 | \$766.00 | 2ND STRIKE 90 DEGREE CW TURN. CENT DATE & DIME MM. "19" DATE ON DIME REMAINS.                           |
| 1994-P STRUCK CENT ON A STRUCK DIME   | NGC 64   | \$705.00 | 2ND STRIKE 90 DEGREE CCW TURN.                                                                          |
| 1999-P STRUCK CENT ON A STRUCK DIME   | ANACS 65 | \$711.00 | 2ND STRIKE FLIPOVER. BOTH DATES & MM SHOW.                                                              |
| 2001-P STRUCK CENT ON A STRUCK DIME   | ANACS 66 | \$535.61 | 2ND STRIKE FLIPOVER. CENT DATE & DIMES MM SHOW.                                                         |
| (1977) STRUCK NICKEL ON A STRUCK CENT | XF       | \$191.50 | 2ND STRIKE FLIPOVER. 1/2 DATE SHOWS ON CENT ONLY. MEMORIAL SHOWS ON OBVERSE. HEAVILY SCRATCHED REVERSE. |