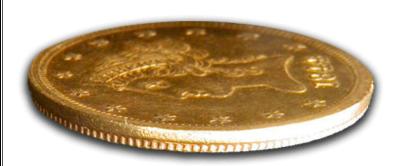

## PCGS Certifies Type 2 \$1 Gold Piece Full-Brockage Reverse

Issue 29 • Spring 2010 A Mike Byers Publication