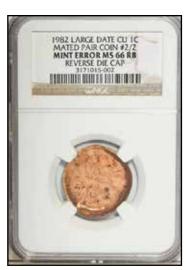

| DENOM    | YEAR               | NOTES    | GRADE          | LESS:11% | 11%-35%    | 36%-75%            | OVER 75% |
|----------|--------------------|----------|----------------|----------|------------|--------------------|----------|
| 1c       | (1980)-(?)         |          | AU             |          |            | \$3.50             |          |
| 1c       | (1980)-(?)         |          | UNC RED        |          |            | \$13.83            |          |
| 1c       | 1981               |          | UNC R&B        |          |            | \$10.00            |          |
| 1c       | 1981-(?)           |          | AU             |          |            | \$13.56            |          |
| 1c       | 1981-(?)           |          | UNC R&B        |          |            | \$10.49            |          |
| 1c       | (1981)-(?)         |          | UNC R&B        |          | 1          | \$15.01            |          |
| 1c       | (1981)-(?)         | D        | BU RED         |          | \$7.00     |                    |          |
| 1c       | 1981-(?)           |          | ANACS 63 R&B   |          | İ          | \$24.99            |          |
| 1c       | 1982 LD CU         |          | UNC BRN        | \$5.99   | 1          | \$24.48            |          |
| 1c       | 1982 LD CU         | D        | UNC R&B        |          | 1          | \$11.50            |          |
| 1c       | 1982 LD CU         |          | UNC R&B        | \$7.02   | \$8.50     |                    |          |
| 1c       | 1982 LD CU         |          | BU R&B         |          |            | \$6.50             |          |
| 1c       | (1982)-(?) LD CU   |          | UNC BRN        |          |            | \$15.50            |          |
| 1c       | (1982)-(?) LD ZN   |          | UNC R&B        |          |            | \$11.00            |          |
| 1c       | 1982 SD CU         |          | UNC BRN        |          | 1          | <b>-</b>           | \$16.49  |
| 1c       | 1983               |          | UNC BRN        | \$9.99   | \$7.78     |                    |          |
| 1c       | 1983               |          | UNC R&B        | 70.00    | 1          | \$18.68            |          |
| 1c       | 1983               | D        | UNC RED        |          | †          | \$11.50            |          |
| 1c       | 1983               |          | UNC RED        | +        | †          | \$6.65             | 1        |
| 1c       | 1983               |          | BU BRN         | +        | \$7.05     | 1 0.00             | 1        |
| 1c       | 1983               |          | BU R&B         |          | Ψ1.00      | \$16.21            |          |
| 1c       | 1983               |          | BU RED         | \$13.49  | \$14.25    | \$7.50             | +        |
| 1c       | 1983               |          | ANACS 63 R&B   | Ψ10.43   | \$24.99    | Ψ7.00              |          |
| 1c       | 1983               |          | ANACS 64 RED   |          | \$24.99    |                    |          |
| 1c       | 198(3)             |          | UNC BRN        |          | \$16.02    |                    |          |
| 1c       | 198(3)             |          | UNC RED        |          | ψ10.02     | \$6.00             | 1        |
| 1c       | 1983-D             |          | UNC RED        |          | 1          | \$9.38             |          |
| 1c       | 1983-D             |          | BU RED         |          | 1          | \$18.50            |          |
| 1c       | 1983-(?)           |          | AU             |          | +          | \$2.47             | +        |
|          | (1983)-(?)         |          | BU R&B         |          | +          | 1                  | +        |
| 1c<br>1c |                    | _        | BU RED         | -        | +          | \$10.16<br>\$31.00 | +        |
| 1c       | (1983)-(?)<br>1984 |          | BU R&B         |          | \$20.50    | \$9.71             | +        |
| 1c       | 1984               |          | BU RED         | -        | \$20.50    | \$16.05            | +        |
|          |                    | _        | GEM BU RED     | -        | +          | +                  | +        |
| 1c       | 1984               |          |                | ¢2.50    | +          | \$19.50            | +        |
| 1c       | 198(4)             | <u> </u> | UNC R&B        | \$3.50   | +          | L #12 04           | +        |
| 1c       | 1984-(?)           | D        | AU             | +        |            | \$13.01            |          |
| 1c       | 1985               | +        | AU<br>LINC DDN | -        | +          | \$9.38             | +        |
| 1c       | 1985               | <u> </u> | UNC BRN        | -        | 1          | \$3.00             |          |
| 1c       | 1985               | D        | UNC R&B        |          | #F 20      | \$6.05             | +        |
| 1c       | 1985               | +        | UNC R&B        | +        | \$5.29     | \$7.99             | +        |
| 1c       | 1985               |          | UNC RED        |          | 1          | \$6.05             | 1        |
| 1c       | 1985               |          | UNC R&B        |          | 1          | \$10.50            | 1        |
| 1c       | 1985               |          | BU BRN         |          | 1 0 10 0 - | \$7.04             | 1        |
| 1c       | 198(5)             |          | UNC RED        |          | \$16.05    | 107.10             | +        |
| 1c       | 1985-D             |          | BU R&B         |          |            | \$7.19             |          |