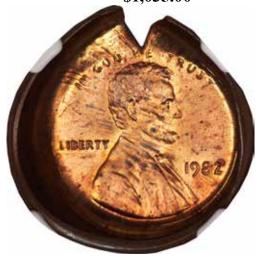

| DENOM    | YEAR               | NOTES    | GRADE          | LESS:11% | 11%-35%    | 36%-75%            | OVER 75% |
|----------|--------------------|----------|----------------|----------|------------|--------------------|----------|
| 1c       | (1980)-(?)         |          | AU             |          |            | \$3.50             |          |
| 1c       | (1980)-(?)         |          | UNC RED        |          |            | \$13.83            |          |
| 1c       | 1981               |          | UNC R&B        |          |            | \$10.00            |          |
| 1c       | 1981-(?)           |          | AU             |          |            | \$13.56            |          |
| 1c       | 1981-(?)           |          | UNC R&B        |          |            | \$10.49            |          |
| 1c       | (1981)-(?)         |          | UNC R&B        |          | 1          | \$15.01            |          |
| 1c       | (1981)-(?)         | D        | BU RED         |          | \$7.00     |                    |          |
| 1c       | 1981-(?)           |          | ANACS 63 R&B   |          | İ          | \$24.99            |          |
| 1c       | 1982 LD CU         |          | UNC BRN        | \$5.99   | 1          | \$24.48            |          |
| 1c       | 1982 LD CU         | D        | UNC R&B        |          | 1          | \$11.50            |          |
| 1c       | 1982 LD CU         |          | UNC R&B        | \$7.02   | \$8.50     |                    |          |
| 1c       | 1982 LD CU         |          | BU R&B         |          |            | \$6.50             |          |
| 1c       | (1982)-(?) LD CU   |          | UNC BRN        |          |            | \$15.50            |          |
| 1c       | (1982)-(?) LD ZN   |          | UNC R&B        |          |            | \$11.00            |          |
| 1c       | 1982 SD CU         |          | UNC BRN        |          | 1          | <b>-</b>           | \$16.49  |
| 1c       | 1983               |          | UNC BRN        | \$9.99   | \$7.78     |                    |          |
| 1c       | 1983               |          | UNC R&B        | 70.00    | 1          | \$18.68            |          |
| 1c       | 1983               | D        | UNC RED        |          | †          | \$11.50            |          |
| 1c       | 1983               |          | UNC RED        | +        | †          | \$6.65             | 1        |
| 1c       | 1983               |          | BU BRN         | +        | \$7.05     | 1 0.00             | 1        |
| 1c       | 1983               |          | BU R&B         |          | Ψ1.00      | \$16.21            |          |
| 1c       | 1983               |          | BU RED         | \$13.49  | \$14.25    | \$7.50             | +        |
| 1c       | 1983               |          | ANACS 63 R&B   | Ψ10.43   | \$24.99    | Ψ7.00              |          |
| 1c       | 1983               |          | ANACS 64 RED   |          | \$24.99    |                    |          |
| 1c       | 198(3)             |          | UNC BRN        |          | \$16.02    |                    |          |
| 1c       | 198(3)             |          | UNC RED        |          | ψ10.02     | \$6.00             | 1        |
| 1c       | 1983-D             |          | UNC RED        |          | 1          | \$9.38             |          |
| 1c       | 1983-D             |          | BU RED         |          | 1          | \$18.50            |          |
| 1c       | 1983-(?)           |          | AU             |          | +          | \$2.47             | +        |
|          | (1983)-(?)         |          | BU R&B         |          | +          | 1                  | +        |
| 1c<br>1c |                    | _        | BU RED         | -        | +          | \$10.16<br>\$31.00 | +        |
| 1c       | (1983)-(?)<br>1984 |          | BU R&B         |          | \$20.50    | \$9.71             | +        |
| 1c       | 1984               |          | BU RED         | -        | \$20.50    | \$16.05            | +        |
|          |                    | _        | GEM BU RED     | -        | +          | +                  | +        |
| 1c       | 1984               |          |                | ¢2.50    | +          | \$19.50            | +        |
| 1c       | 198(4)             | <u> </u> | UNC R&B        | \$3.50   | +          | L #12 04           | +        |
| 1c       | 1984-(?)           | D        | AU             | +        |            | \$13.01            |          |
| 1c       | 1985               | +        | AU<br>LINC DDN | -        | +          | \$9.38             | +        |
| 1c       | 1985               | <u> </u> | UNC BRN        | -        | 1          | \$3.00             |          |
| 1c       | 1985               | D        | UNC R&B        |          | #F 20      | \$6.05             | +        |
| 1c       | 1985               | +        | UNC R&B        | +        | \$5.29     | \$7.99             | +        |
| 1c       | 1985               |          | UNC RED        |          | 1          | \$6.05             | 1        |
| 1c       | 1985               |          | UNC R&B        |          | 1          | \$10.50            | 1        |
| 1c       | 1985               |          | BU BRN         |          | 1 0 10 0 - | \$7.04             | 1        |
| 1c       | 198(5)             |          | UNC RED        |          | \$16.05    | 107.10             | +        |
| 1c       | 1985-D             |          | BU R&B         |          |            | \$7.19             |          |